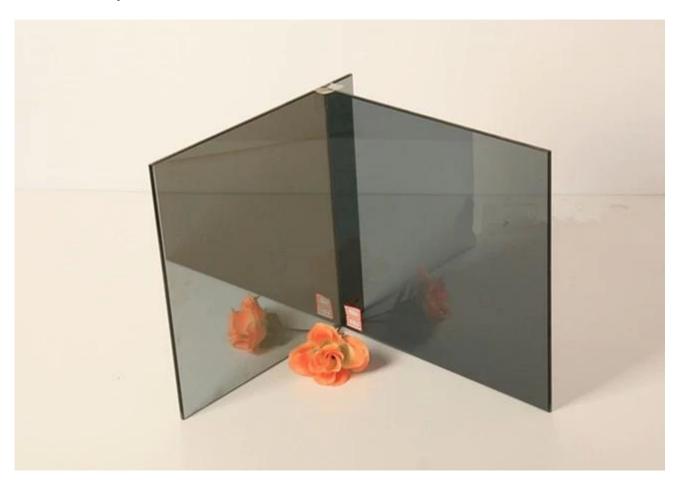

## **4mm Euro Grey Reflective Glass Characteristic**

- High visible light transmitting rate, low reflecting rate, low radiating rate (e < 0.1).
- Avoid the light pollution and build good ecological environment.
- Filter sun UV ray, prevent interior furniture to be faded.
- It can be cut, bent, tempered, heat strengthened and laminated without affecting the coating.
- With good shading coefficient and with visible energy efficient effect
- It can add aesthetic senses to building appearance
- Control solar energy radiation effectively, block far infrared radiation, save expenses of air conditioners in summer, save heating expenses in winter, have good effect of heat preservation and energy saving.

## **4mm Euro Gray Reflective Glass Sheets**

**Euro Grey Reflective glass warehouse.** 

**Reflective Glass Production Line:** 

4mm Light Grey Reflective Glass Loading