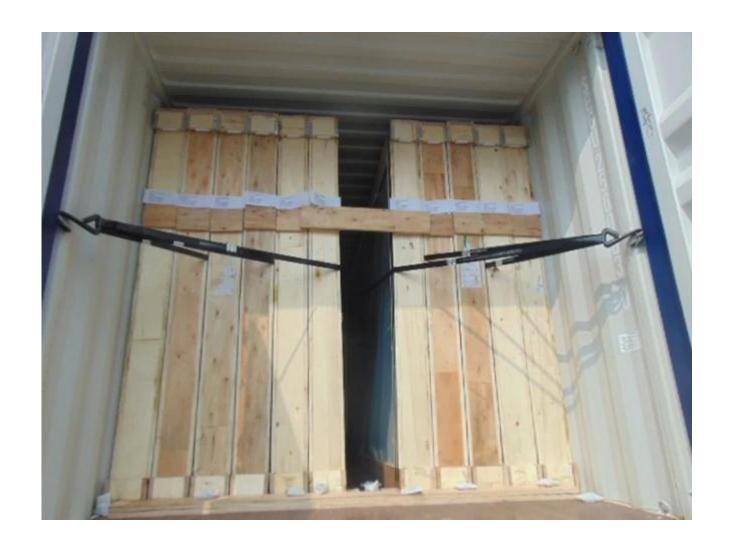

## **4mm Euro Gray Reflective Glass Sheets**

**Euro Grey Reflective glass warehouse.** 

**Reflective Glass Production Line:** 

4mm Light Grey Reflective Glass Loading