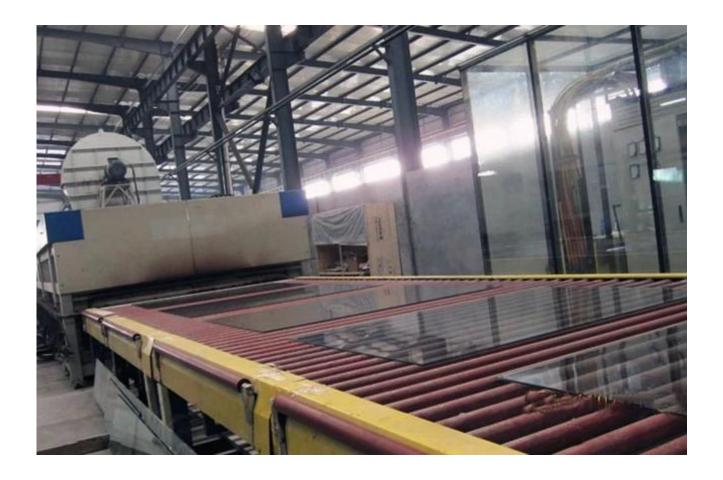

## **4mm Euro Gray Reflective Glass Sheets**

**Euro Grey Reflective glass warehouse.** 

**Reflective Glass Production Line:** 

4mm Light Grey Reflective Glass Loading