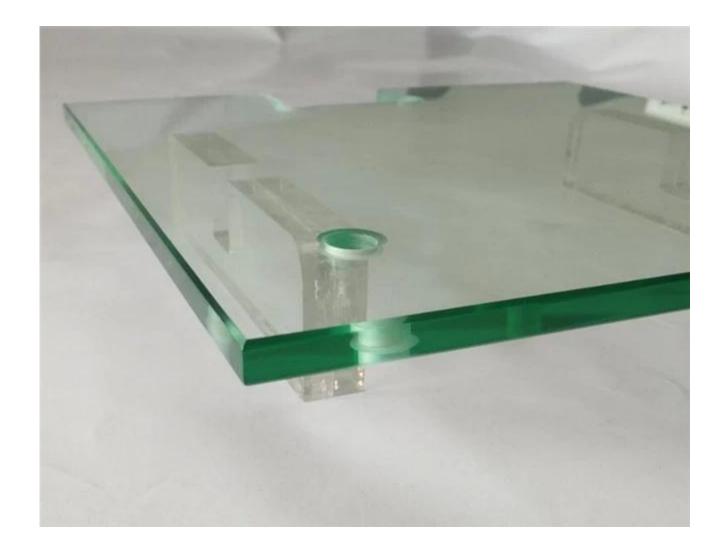

## Specification of 3/8 inch tempered glass enclosure

Thickness: 10mm

Color: clear

**Size:** Any customized size as per customer's requirement. **Specialized requirement:** drilling holes, cutout, edge polished