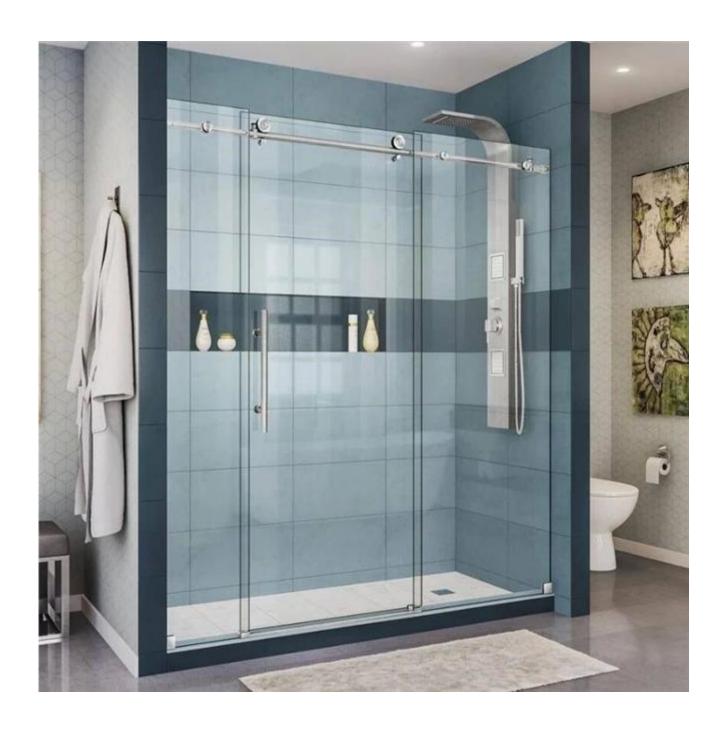

## Cheap price 10mm clear toughened glass shower door

#### What's custom clear tempered glass shower

Shower doors glass and glass enclosures are usually built from tempered glass. The most popular shower screens is 10mm clear toughened safety glass shower, If a sheet of tempered glass is broken, it will basically disintegrate into many small chunks that are not as sharp and hazardous as shards of annealed glass.

### **Characteristic of frameless shower enclosure glass**

- **1.Attractive:** 3/8 inch tempered glass enclosure. They make your bathroom space look more polished and unified because they allow other design elements to pop.
- **2.Customisable:** When you opt for a shower screen, you have the opportunity to create a custom solution for your bathroom.
- **3.Durable:** <u>10mm thick clear tempered glass</u> shower undergoes tempering and treatment to strengthen it. Glass shower screens are shatter and scratch resistant.
- **4.Low Maintenance:** 10mm clear toughened safety glass shower require no maintenance other than regular cleaning to remove water spots and soap residue.