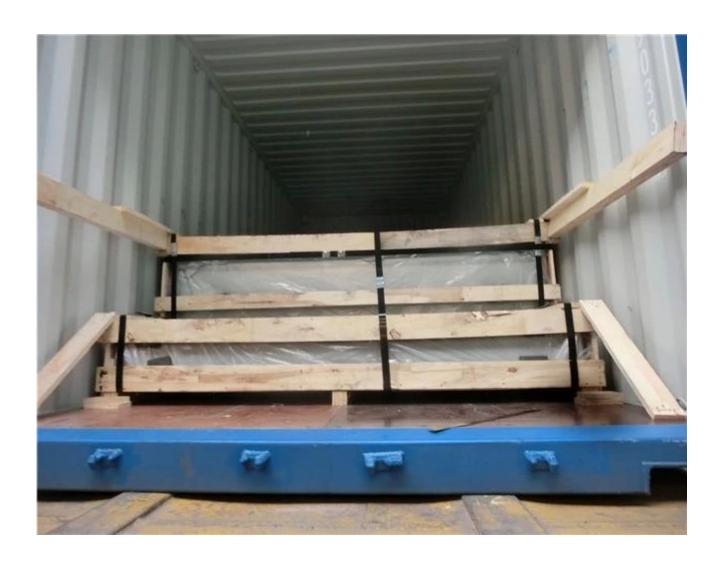

10mm thick clear tempered glass shower

Strong packing of 10mm clear toughened glass shower screen