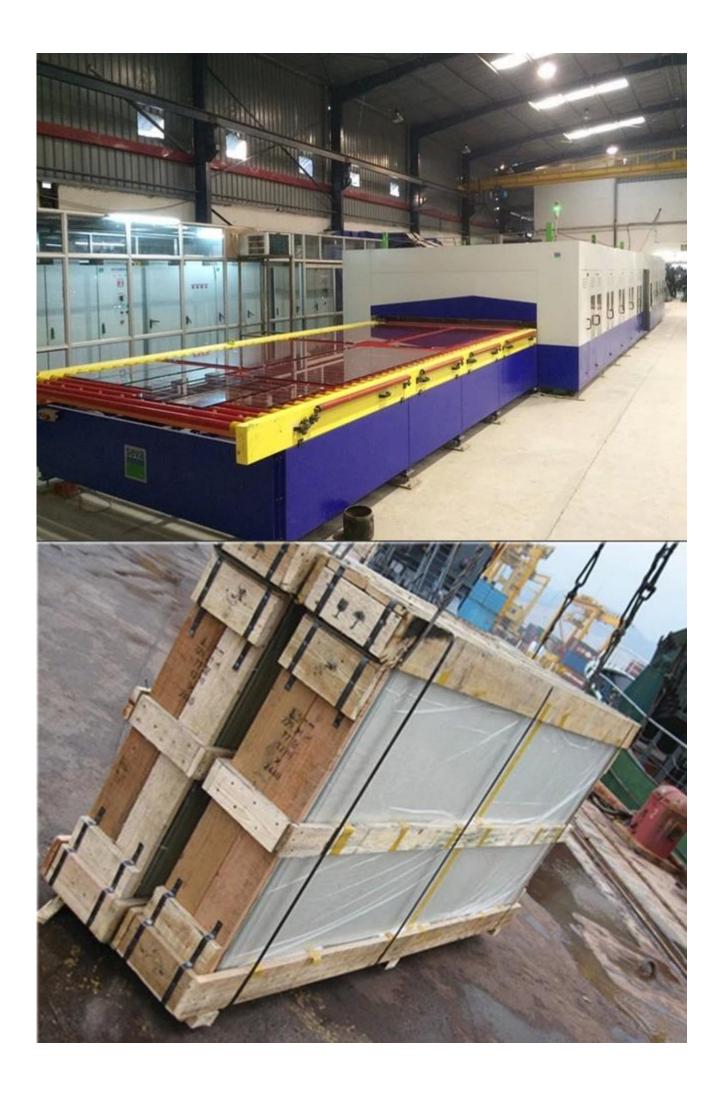

### 12mm ultra clear tempered glass:

12mm low iron tempered glass partition

☐

12mm extra transparent low iron tempered glass shower door:

JIMY glass manufacturer equipment and package: