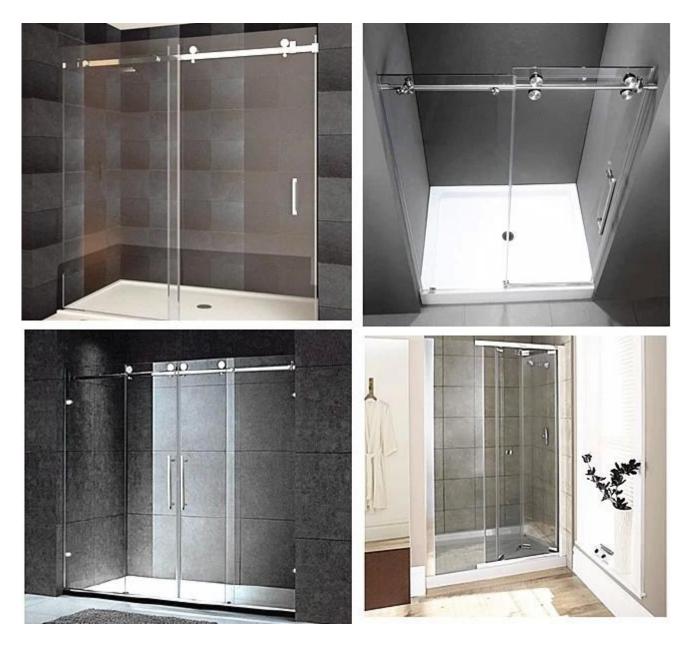

### 12mm ultra clear tempered glass:

12mm low iron tempered glass partition

☐

12mm extra transparent low iron tempered glass shower door:

JIMY glass manufacturer equipment and package: