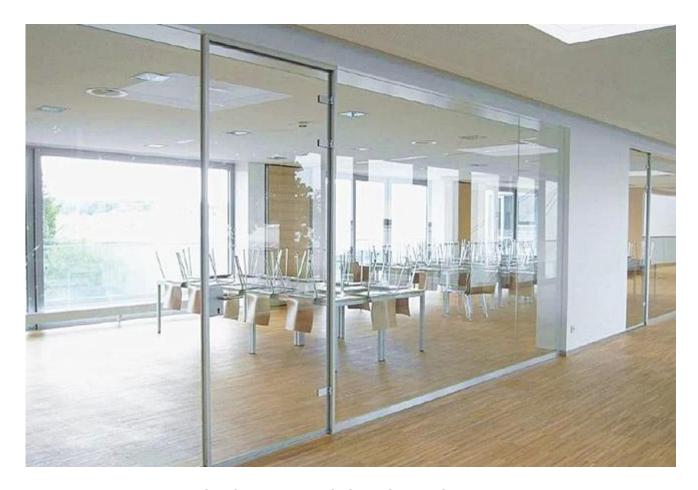

### 12mm ultra clear tempered glass:

12mm low iron tempered glass partition

☐

12mm extra transparent low iron tempered glass shower door:

JIMY glass manufacturer equipment and package: