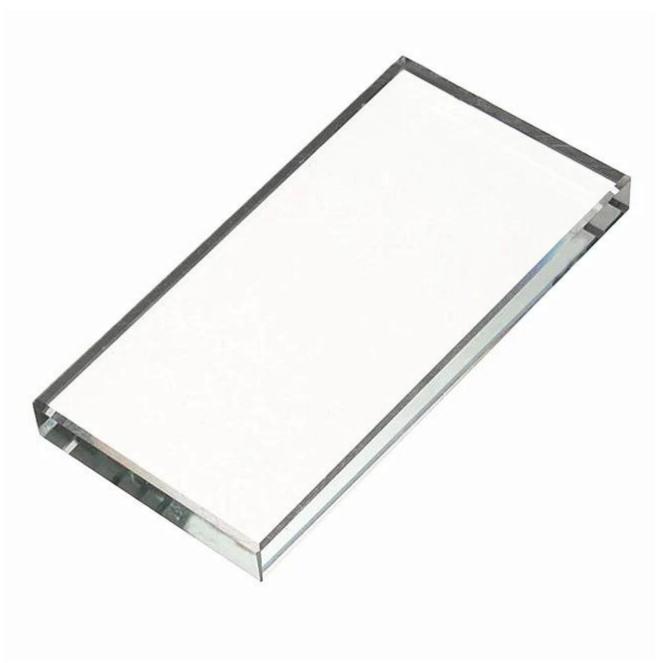

# China safety glass manufacturer supply 12mm extra transparent low iron ultra clear tempered glass

12mm extra clear tempered glass is also called 12mm ultra clear toughened glass, 12mm low iron toughened glass which is a kind of exceeding clarity high transmittance glass. It is a new type of high grade glass that has high performance and functional, the light transmittance achieves above 91.5%, it has the character of glittering and translucent, elegant and graceful, which has the title of crystal prince in glass family.

## 12mm extra transparent tempered glass performance:

High transparency: 12mm tempered ultra clear glass amazing clarity and color fidelity show products as they really are without the greening and distortion of conventional clear glass.