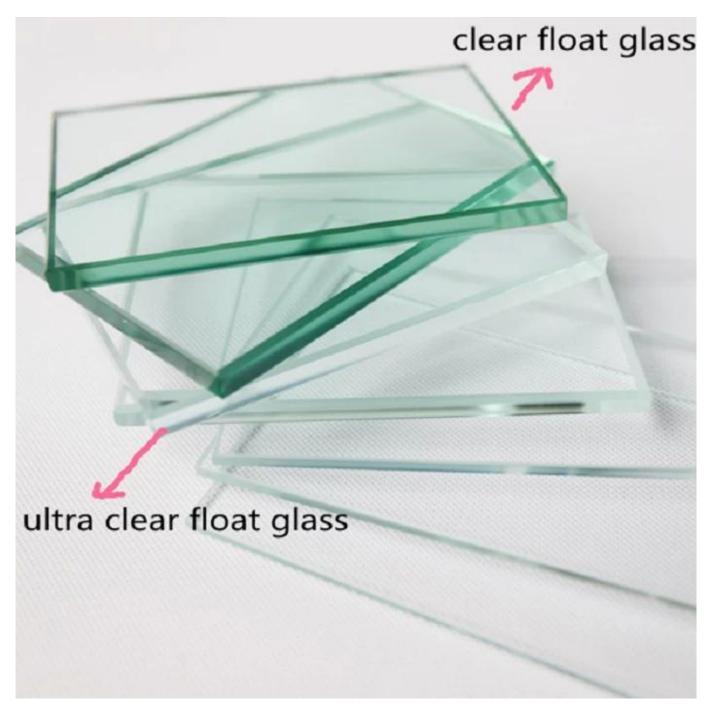

2)Comparing to clear or tinted glass, ultra clear tempered glass can let you have more sense of space viewing no matter from exterior or interior. It will not make you feel stressful, only will make you more comfortable.

### Specification of VSG 13.14mm 13.52mm 6+6mm ultra clear low iron laminated glass

| Configuration  | VSG 13.14mm 13.52mm 6+6mm ultra clear glass                                       |
|----------------|-----------------------------------------------------------------------------------|
| Shape          | Flat / curved                                                                     |
| Standard       | Refer to ASTM & CE                                                                |
| Glass material | Highest grade ultra clear raw material                                            |
| Thickness      | 6mm+6 mm                                                                          |
| Processed      | Edge polished, drilling holes, frosted, silk screen printed, digital printed, etc |

| Application | Balcony, railing, balustrade, etc.                                                                                                                                                                                                                                                                                           |
|-------------|------------------------------------------------------------------------------------------------------------------------------------------------------------------------------------------------------------------------------------------------------------------------------------------------------------------------------|
| Glass type  | Ultra clear tempered laminated glass, ultra clear none tempered laminated glass, ultra clear heat soak test half tempered laminated glass, ultra clear coated tempered laminated glass, ultra clear ceramic frit tempered laminated glass, VSG 13.14mm ultra clear laminated glass, VSG 13.52mm ultra clear laminated glass. |