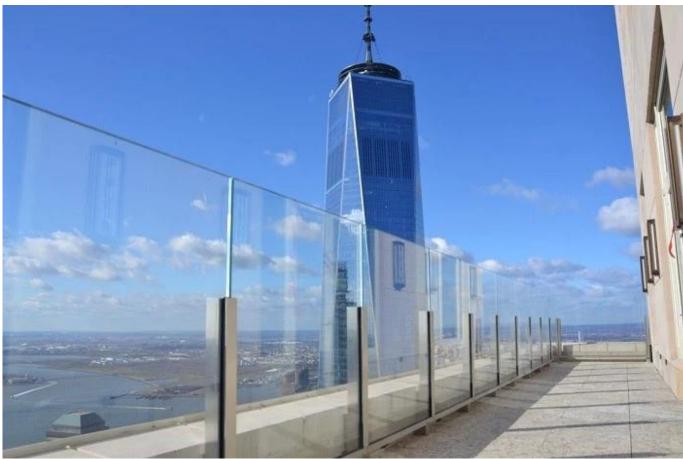

4)For balcony railing balustrade, 6+6mm ultra clear laminated will have more options for installation, either you can use U channel frameless method or choose spider or stainless steel for better strength. No matter what kind of option, you will get the most fantastic appearance railing.