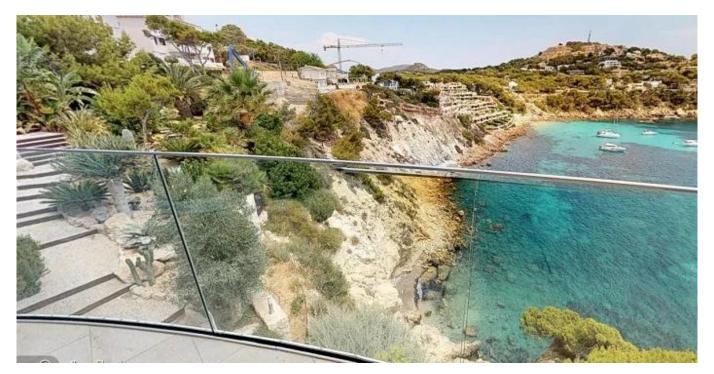

5)If you are living near the seaside, you can choose SGP inter layer for better strength to resist the hurricane or strong wind.

Ultra clear laminated glass railing projects: