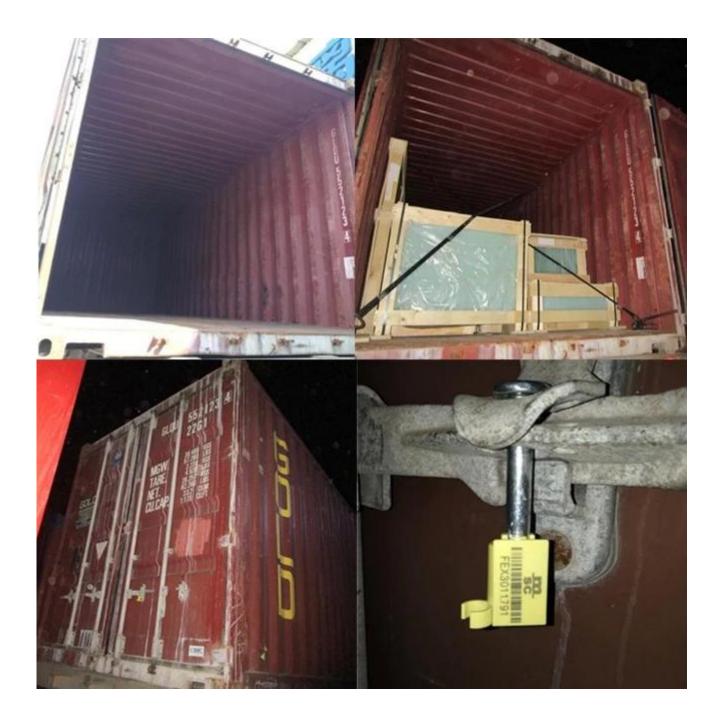

## 8.76mm 10.86mm apaque white tempered laminated glass

Loading the container by Jimy Glass Factory