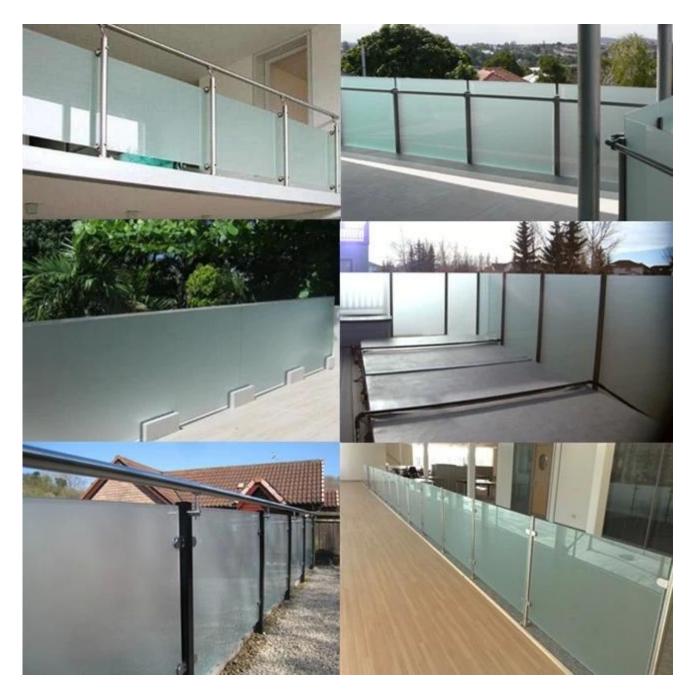

## 8.76mm 10.76mm translucent tempered laminated glass for balustrade

Nowadays glass balustrade panels more and more widely to be used for commercial exterior or interior decorative. Glass balustrade panels can be either toughened glass or laminated safety glass. Frosted laminated glass compared with acid etched tempered glass, both of them are the excellent quality glass:

8.76mm 10.76mm translucent tempered laminated glass balustrade, widely used for interior handrail railing or balcony railing or exterior balustrade handrail or swimming pool fence.

## The advantages of 8.76mm 10.76mm obscure laminated safety glass railings

1. High light transmittance, more bright and space, and protect privacy, natural light easily passes to your home, and create a sense of space with a touch of natural splendor and elegance.