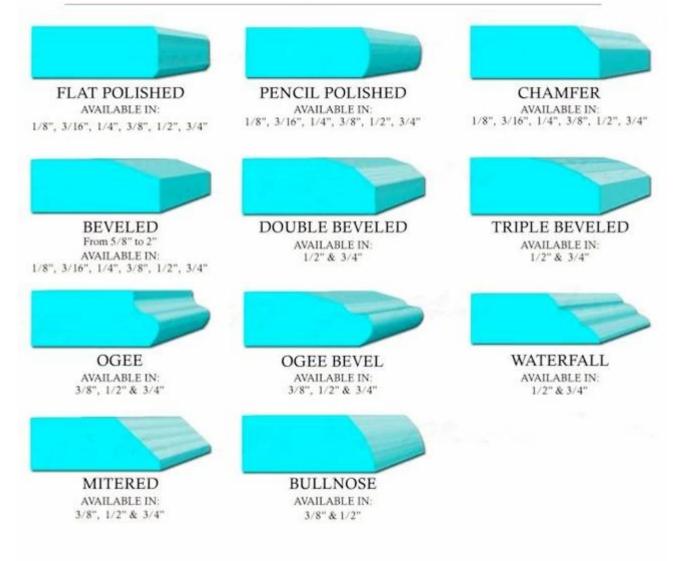

#### What kind of process JIMY could do for the table top glass?

- All kinds of holes straight holes, conical holes, etc.
- All kinds of corners Clip corners, radius corners, eased corners, etc.
- All kinds of edges flat polished edges, round polished edges, beveled edges, OG edges, etc.
- Others as per customer's requirement

## STANDARD EDGEWORK OPTIONS

**Different styles glass table tops** 