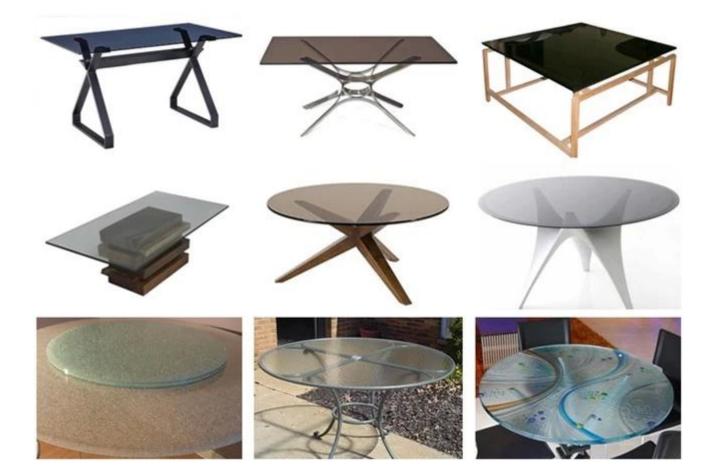

#### What kind of glass JIMY could produce for table tops?

- Clear tempered glass
- Low iron tempered glass
- Tempered <u>frosted glass</u>
- Screen printing tempered glass
- Hot bent curved glass
- Ice cracked laminated glass
- Color painted glass like white color, black color, red color
- Tempered <u>tinted glass</u> color bronze, grey, green, blue
- Any other customized design glass

#### What shape of table top glass JIMY could produce?

- Round glass table tops
- Rectangle glass table tops
- Square glass table tops
- Ellipse glass table tops
- Race track oval glass table tops
- Other irregular shapes

## STANDARD EDGEWORK OPTIONS

**Different styles glass table tops** 