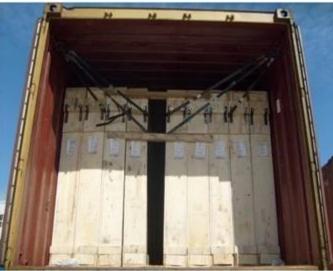

, tempered, furniture, etc, such as:

- 1. Architectural facades, grey insulated glass use for curtain wall.
- 2. Grey laminated safety glass use as railing glass, partiton wall.
- 3. Grey color decoration mirrors.
- 4. 5.5mm grey tempered glass use for window glass.
- 5. Grey silk-screen printed glass.

#### FAQ:

Q: What is your minimum order quantity?

A: Our MOQ is one 20 feet container (26-27 tons). Products of different size and specifications could be mixed in one container.

Q: How can I get samples and check your Quality?

A: We can offer samples for free.

Q: Can you do the production as customized?

A: Yes. We have a professional technique team, we could produce the glass depends on your requirements.

### 5.5mm euro grey tinted glass picture:





#### Float Glass Packaging





## 5.5mm euro grey tinted glass application: