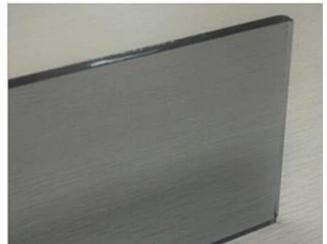

### 5.5mm euro grey tinted glass picture:

5.5mm euro grey tinted glass(light grey body tinted glass) is produced by the float glass process with the addition of small quantities of metal oxides to color the normal clear glass mix. This coloration is achieved through adding metal oxides at the smelting stage. Addition of color does not affect the basic properties of the glass, even though visible light reflectance will be slightly higher than clear glass.