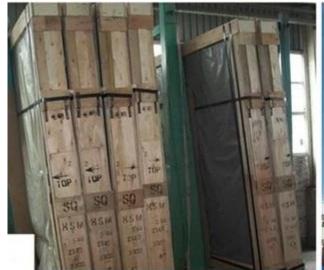

ed, tempered, furniture, etc, such as:

- 1. Architectural facades, grey insulated glass use for curtain wall.
- 2. Grey laminated safety glass use as railing glass, partiton wall.
- 3. Grey color decoration mirrors.
- 4. 5.5mm grey tempered glass use for window glass.
- 5. Grey silk-screen printed glass.

#### FAQ:

Q: What is your minimum order quantity?

A: Our MOQ is one 20 feet container (26-27 tons). Products of different size and specifications could be mixed in one container.

Q: How can I get samples and check your Quality?

A: We can offer samples for free.

Q: Can you do the production as customized?

A: Yes. We have a professional technique team, we could produce the glass depends on your requirements.

### 5.5mm euro grey tinted glass picture:





#### Float Glass Packaging





## 5.5mm euro grey tinted glass application: