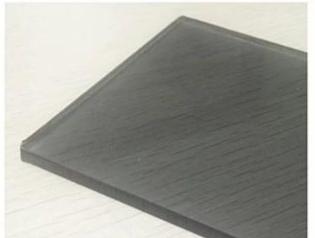

### 5.5mm euro grey tinted glass picture:

5.5mm euro grey tinted glass(light grey body tinted glass) is produced by the float glass process with the addition of small quantities of metal oxides to color the normal clear glass mix. This coloration is achieved through adding metal oxides at the smelting stage. Addition of color does not affect the basic properties of the glass, even though visible light reflectance will be slightly higher than clear glass.