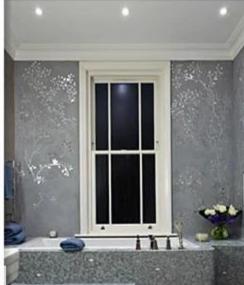

#### **Euro grey tinted glass application:**

5.5mm euro grey tinted glass can be applied in the fields of building decorations, mirror making,

laminated, tempered, furniture, etc, such as:

- 1. Architectural facades, grey insulated glass use for curtain wall.
- 2. Grey laminated safety glass use as railing glass, partiton wall.
- 3. Grey color decoration mirrors.
- 4. 5.5mm grey tempered glass use for window glass.
- 5. Grey silk-screen printed glass.

## 5.5mm euro grey tinted glass application: