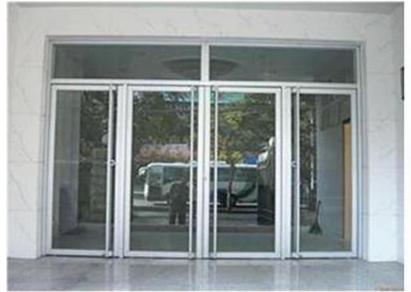

#### **Euro grey tinted glass application:**

5.5mm euro grey tinted glass can be applied in the fields of building decorations, mirror making,

laminated, tempered, furniture, etc, such as:

- 1. Architectural facades, grey insulated glass use for curtain wall.
- 2. Grey laminated safety glass use as railing glass, partiton wall.
- 3. Grey color decoration mirrors.
- 4. 5.5mm grey tempered glass use for window glass.
- 5. Grey silk-screen printed glass.

## 5.5mm euro grey tinted glass application: