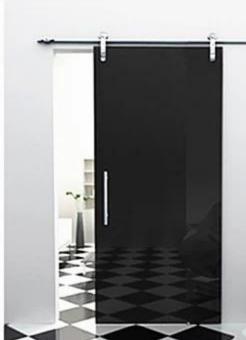

#### **Euro grey tinted glass application:**

5.5mm euro grey tinted glass can be applied in the fields of building decorations, mirror making,

laminated, tempered, furniture, etc, such as:

- 1. Architectural facades, grey insulated glass use for curtain wall.
- 2. Grey laminated safety glass use as railing glass, partiton wall.
- 3. Grey color decoration mirrors.
- 4. 5.5mm grey tempered glass use for window glass.
- 5. Grey silk-screen printed glass.

## 5.5mm euro grey tinted glass application: