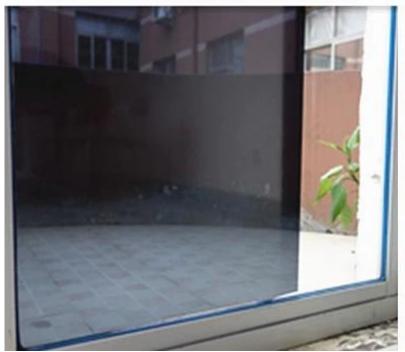

### 5.5mm euro grey tinted glass picture:

5.5mm euro grey tinted glass(light grey body tinted glass) is produced by the float glass process with the addition of small quantities of metal oxides to color the normal clear glass mix. This coloration is achieved through adding metal oxides at the smelting stage. Addition of color does not affect the basic properties of the glass, even though visible light reflectance will be slightly higher than clear glass.