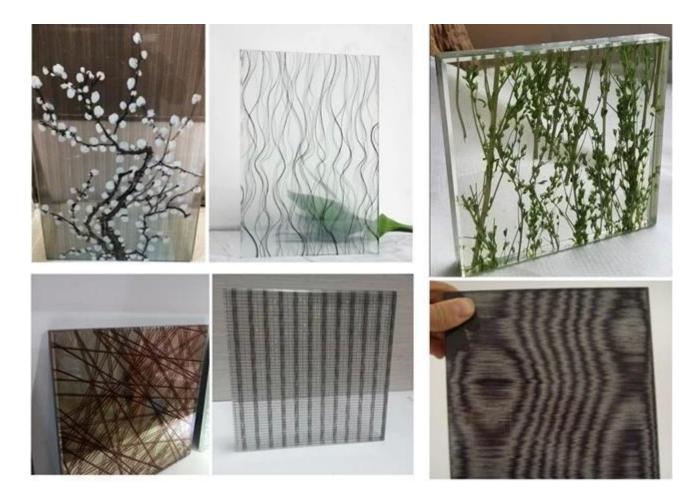

Laminated fabric glass is also called the Sandwich craft glass or Spun silk glass ,Clip spun glass,etc. which is formed by sandwiching with EVA film and various design materials( fabric, cloth, paper , silk,mesh, dry plant, stone,etc.) between the two glasses. It is not easy to be penetrated under impact, and its glass piece is not easy to fly after being damaged. It is suitable for home interior.

Processed: Polished edge, Drill holes, Cut notches, Silkscreen, Painted, Frosted, Acid etched, etc.