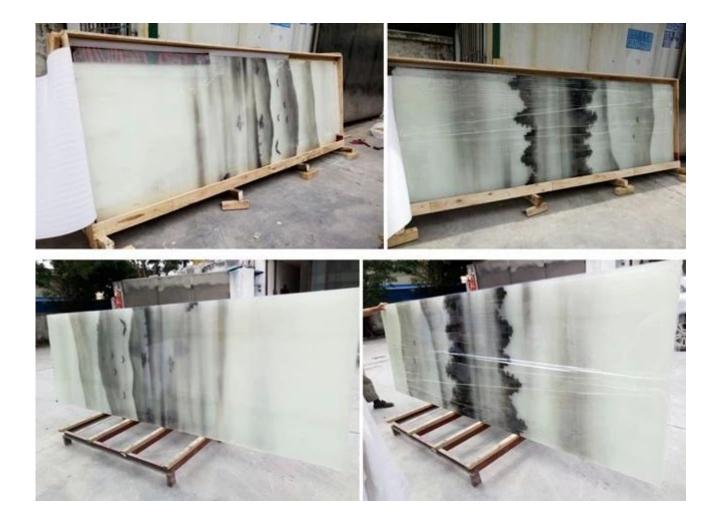

## Laminated fabric glass can be flat or curved shape as per requirement.

Max:3000\*12000mm;Mini:300\*300mm; Minimum radius:500mm Max length of arc 1350mm(R<1200, H<2370) 2400mm(R>1200) 3600mm(R>1200 H<2370) Glass thickness 3+3mm,4+4mm,5+0.76+5mm, 5+1.52+5mm ,6+0.76+6mm, 8+1.14+8mm, 10+1.52+10mm, etc.

## Jumbo size Chinese landscape painting laminated glass

We can produce various design decorative laminated glass as per desire pattern design

Chinese landscape painting laminated glass apply for glass screen/ glass door/ glass wall project