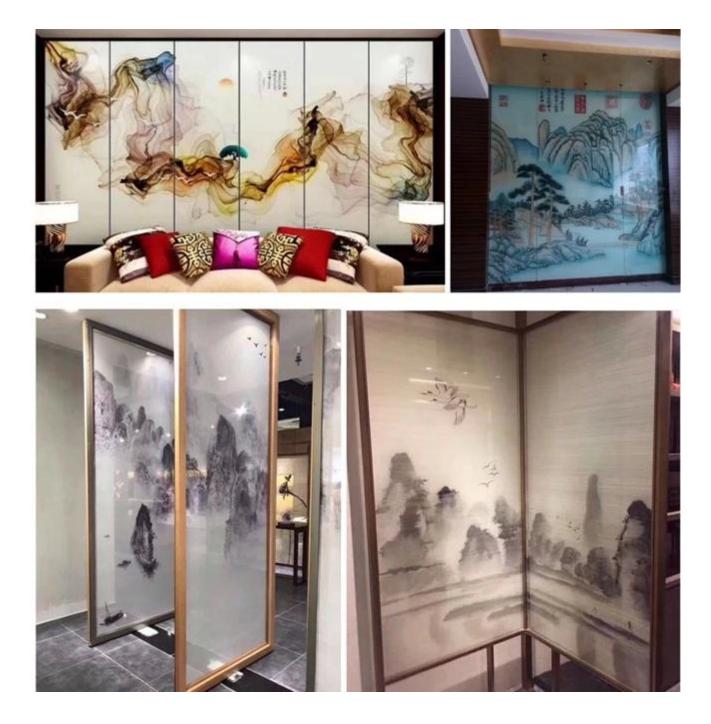

## Chinese landscape painting decorative laminated glass manufacturer

Chinese landscape painting laminated glass is decorative laminated glass, can made by two panel of clear float glass or low iron float glass, laminating with the material pattern of Chinese landscape painting to complete. The pattern material can be paper, silk, fabric,etc as per desire.

3, Can be used for background walls, partitions, ceilings, hanging views, screens, sliding doors, countertops, etc.;

4.it is not moldy and does not produce bubbles. It is an indispensable material for modern home fashion and avant-garde decoration.

## Jumbo size Chinese landscape painting laminated glass

We can produce various design decorative laminated glass as per desire pattern design

Chinese landscape painting laminated glass apply for glass screen/ glass door/ glass wall project