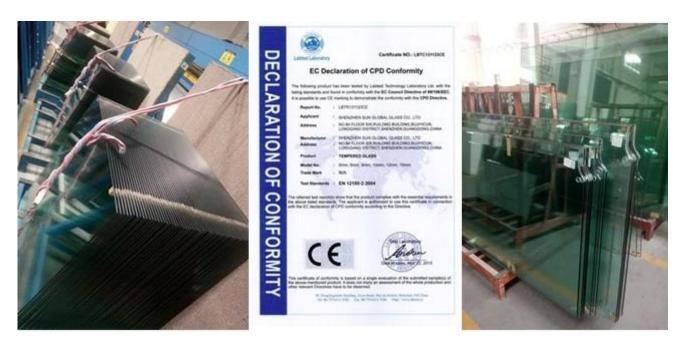

## Tempered glass quality:

- 1. Meet standards ISO,CCC,CE,certification.
- 2. High strength and puer clean surface. Select 40% of high quality clear glass for tempering.
- 3. Superior work on edge treatment, cutout, drilling holes.

4. Strong multi-layer wooden board crate package.