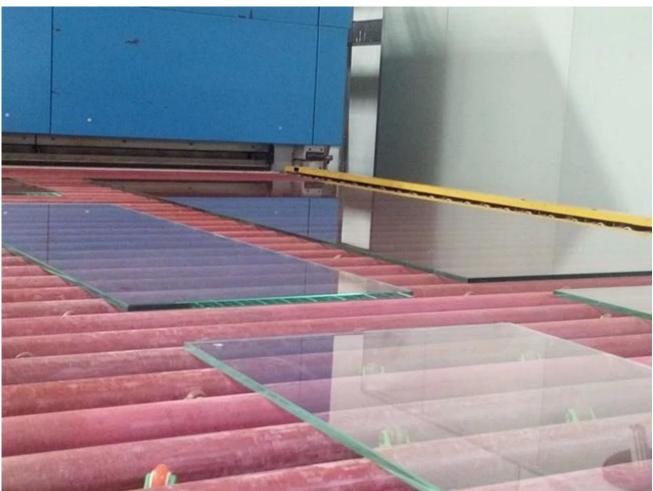

Safety 10mm toughened glass is made by heating 10mm clear float glass (flat). It is manufactured through a process of extreme heating and rapid cooling, making it harder than normal glass. It results in the outer skins under powerful compressive stress and the interior with severe tensile stress. In consequence, the impact applied to the glass will be overcome by the compressive stress on the surfaces to assure safety of use. It is ideal for areas with high wind loads and areas where human contacts are an important consideration.

# 10mm clear tempered glass:

**Tempered glass processing:** 

Safety tempered glasss application:

Tempered glass warehouse and machine.

Tempered glass strong packing and safety loading