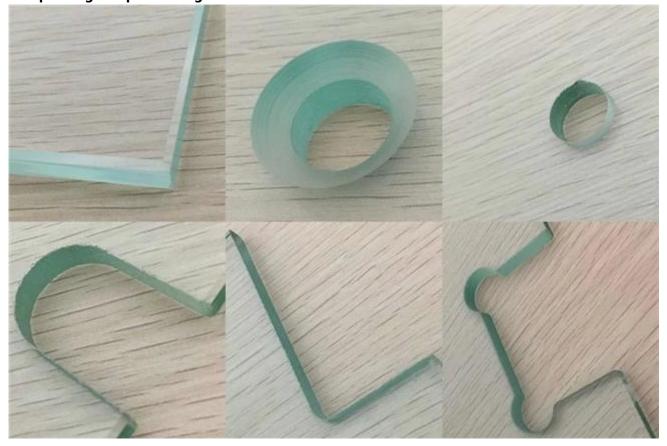

#### **Tempered glass characteristics:**

- 1. Strictly meet with building codes and safety requirements.
- 2. Strong enough to withstand high levels of thermal stress.
- 3. 4-5 times stronger than annealed glass of the same thickness.
- 4. Once breakage occurs, the glass disintegrates into small cubical fragments, which are relatively harmless to human body.
- 5. Sizes are produced as per customer request. once tempered, it can not be cut down.All work done must be done before tempering.
- 6. Can be printed with special logo and patterns with enamel silk screening.
- 7. Accept custom design, all kinds of shape, edge process and cutout.

#### Our tempered glass specification:

Size: Maximum 3000\*8000mm, Minimum 150\*300mm.

Thickness: 3mm 4mm 5mm 6mm 8mm 10mm 12mm 15mm 19mm.

Color: clear, ultra clear, green, blue, grey, bronze, etc.

Processing: All the processing like beveling, cutting, drilling, etc. must be done before tempering.