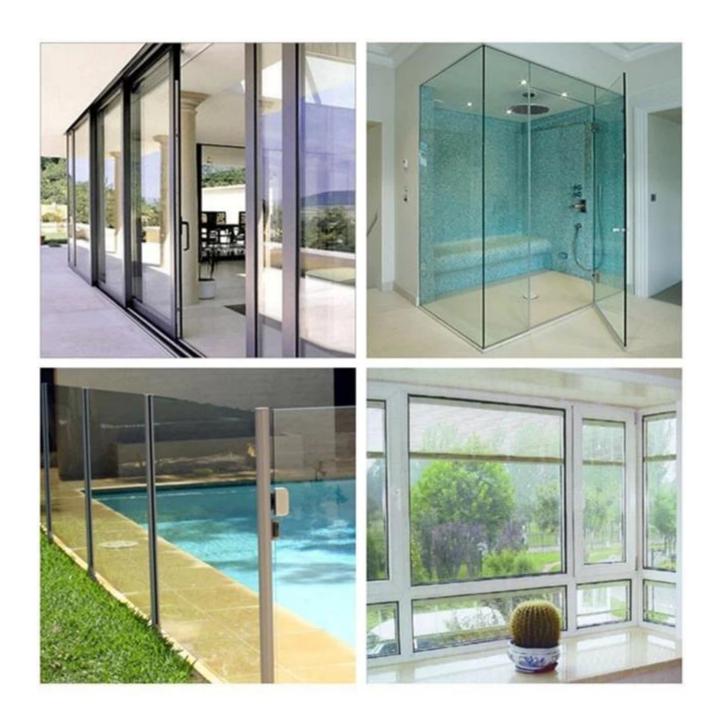

### Where to used tempered glass?

- 1.Curtain wall.
- 2.Office partitions.
- 3. Sliding doors.
- 4. Shower door glass, bathroom partition.
- 5.Balustrades,fence, <u>canopy</u>, handrail.
- 6. Shop display windows, showcases, display shelves.
- 7.Exhibition hall.
- 8. Furniture, table-top.
- 9. Shopfronts in offices, houses, shop.
- 10.many other applications.