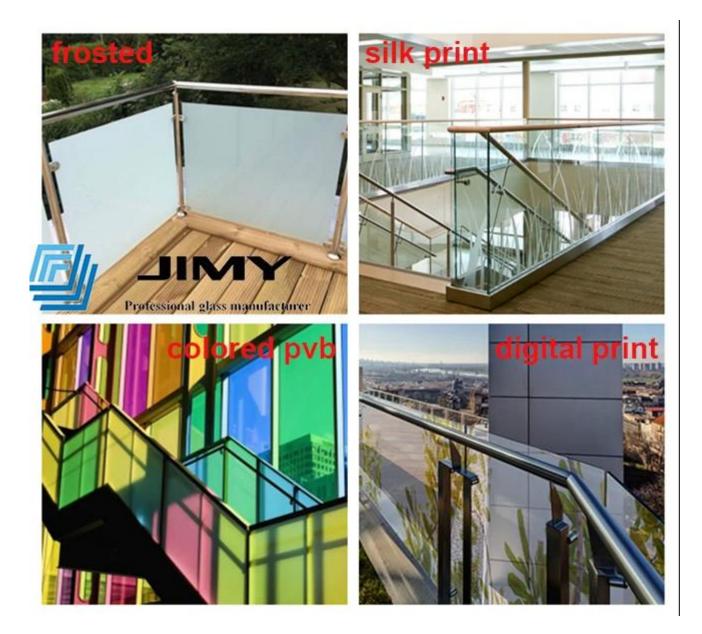

Though clear laminated glass railing is always our best seller, we still have many more types railing glass to meet more customer requirements, below are some for your reference: