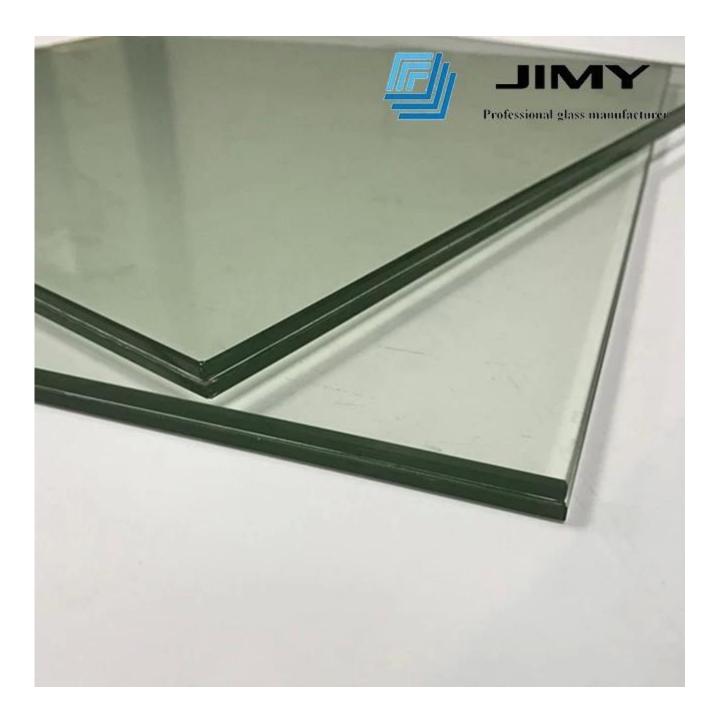

Competitive 442 ESG VSG glass handrail price 8.76mm clear tempered laminated glass railing

8.76mm clear tempered laminated glass, also called 442 esg vsg glass, is formed by 4mm tempered glass+0.38mm PVB x 2 layers +4mm tempered glass.