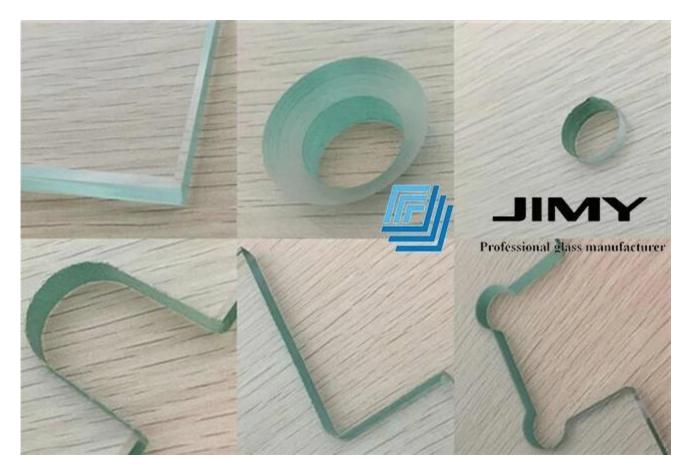

2.When 8.76mm clear tempered laminated glass is for railing glass usage, for safety we suggest the size not more than 1500x2000mm, for bigger size, we suggest 3 layers PVB (1.14mm) or more.

3.If hole drill is required, we suggest 1.14mm PVB at least; If groove cut or curved shape is required , we suggest 1.52mm PVB at least.