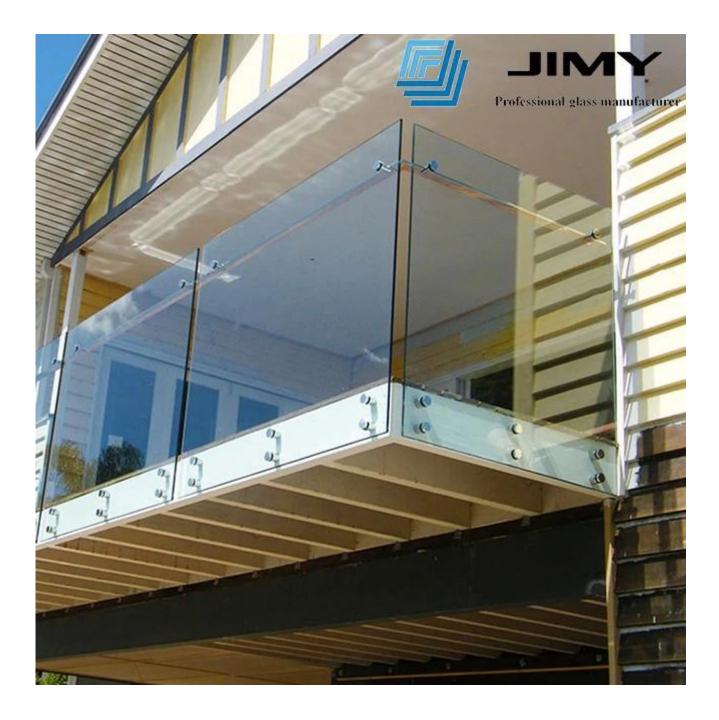

Competitive 442 ESG VSG glass handrail price 8.76mm clear tempered laminated glass railing

8.76mm clear tempered laminated glass, also called 442 esg vsg glass, is formed by 4mm tempered glass+0.38mm PVB x 2 layers +4mm tempered glass.

## Thickness and size suggestions for safety:

1.It's usually used as railing glass for low floors (lower than 8), for higher floors we suggest more toughened glass like 10.76mm, <u>11.52mm</u>, <u>17.52mm</u>... you can also have triple glass like 4+0.76+4+0.76+4mm to increase the tougheness.

2.When 8.76mm clear tempered laminated glass is for railing glass usage, for safety we suggest the size not more than 1500x2000mm, for bigger size, we suggest 3 layers PVB (1.14mm) or more.

3.If hole drill is required, we suggest 1.14mm PVB at least; If groove cut or curved shape is required , we suggest 1.52mm PVB at least.