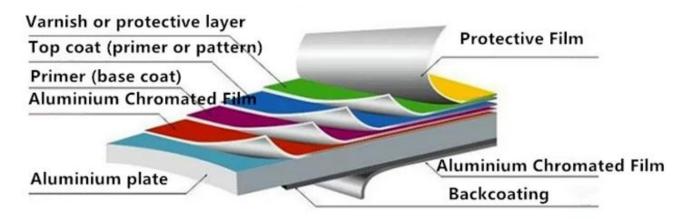

n be processed into a variety of complex geometric shapes, such as flat, curved and spherical
- 6) Uniform coating and various colors. Advanced electrostatic spraying technology makes the adhesion between the paint and aluminium plate uniform and consistent, and with many different colors for choose
- 7) Recyclable and environmentally friendly. Aluminium panels are 100% recyclable and have a high residual value, unlike decorative materials such as glass, stone, ceramics and aluminium composite panels







# **Specification**

Thickness: 1.5mm 2.0mm 2.5mm 3.0mm, other customized thickness Size: standard size 1400x4000mm, any custom size could be produced

Color: silver, green, red, any pantone color Shape: Flat, curved, S shaped, U shaped, etc.

# Fluorocarbon Aluminium Veneer Structure





## **Application**

It is widely used for airports, train stations, hospital, opera hall, gymnasium, building facades, balconies, canopies, reception lobbies and other high-rise buildings.



# Why Choose Us? High Quality

We believe that to win long time in the market, not depends on price, but the quality and value, so we control the quality of raw materials from the source, control at every procedure, and strive for excellence, just to bring you higher quality products.

#### **Honest Business**

With the 'product is character' business purposes, and the 'quality first, service market, honest host, common development' concept, we advocate rigorous, harmonious, upward corporate culture, and keep ongoing service innovation management to meet future to meet future development needs, to