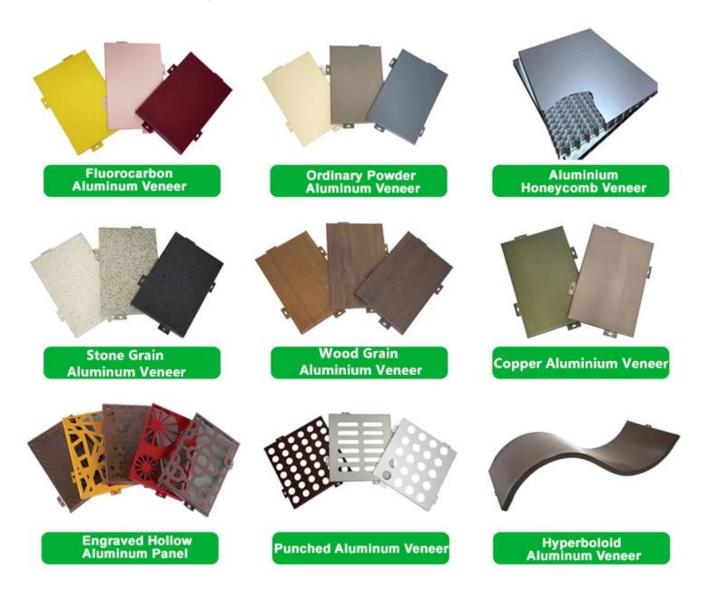

- Fluorocarbon spraying aluminium veneer
- · Color coated aluminium veneer
- Stone Grain aluminium veneer
- Honeycomb aluminium veneer
- Wood Grain aluminium veneer
- Pattern engraved aluminium veneer
- Perforated aluminium veneer
- Hyperbolic aluminium veneer
- Punched aluminum veneer
- Other customized design

Fluorocarbon spraying aluminium veneer

The Fluorocarbon spraying aluminum veneer is produced by advanced production technology and machines, using high-quality high-strength aluminium alloy plates and fluorocarbon coatings, strictly processed according to the customer's specific requirements.