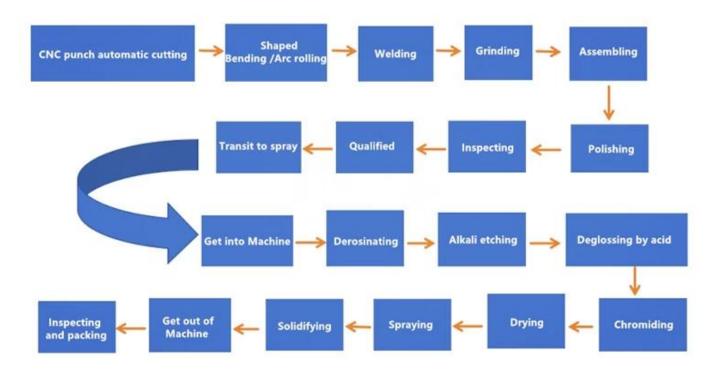

export different types of aluminum veneer for indoor and outdoor use, such as indoor partition wall, reception lobby, outdoor curtain wall cladding cover, canopy roof, etc., main types:

- Fluorocarbon spraying aluminium veneer
- · Color coated aluminium veneer
- Stone Grain aluminium veneer
- Honeycomb aluminium veneer
- Wood Grain aluminium veneer
- Pattern engraved aluminium veneer
- Perforated aluminium veneer
- Hyperbolic aluminium veneer
- Punched aluminum veneer
- Other customized design



Fluorocarbon spraying aluminium veneer

The Fluorocarbon spraying aluminum veneer is produced by advanced production technology and machines, using high-quality high-strength aluminium alloy plates and fluorocarbon coatings, strictly processed according to the customer's specific requirements.



### **Advantages:**

- 1) Light weight, good toughness, high strength, waterproof, anti-fouling, fireproof, anti-corrosion, good processing performance, low maintenance costs, long service life
- 2) Good durability and corrosion resistance, can be used for 25 years without fading the colour
- 3) Not easy to stain, easy to clean and maintain, fluorine coating film of non-adhesion, lead the surface difficult to adhere to the pollutants, more good to cleanliness
- 4) Easy to install and construct, the aluminium plate is shaped in the factory and can be fixed on the skeleton without cutting at the construction site
- 5) Good workmanship. Using first processing and then painting process, aluminium plate can be processed into a variety of complex geometric shapes, such as flat, curved and sphe