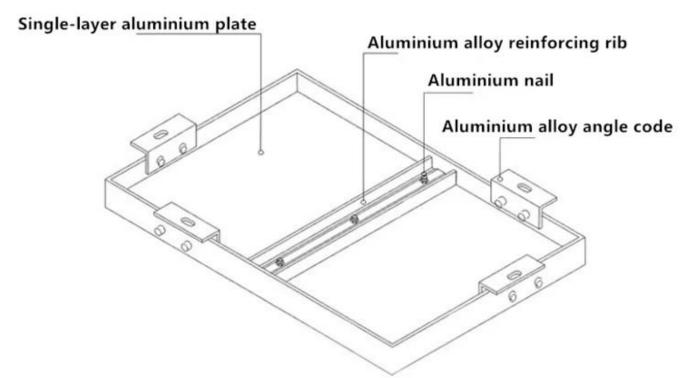

be processed into a variety of complex geometric shapes, such as flat, curved and spherical
- 6) Uniform coating and various colors. Advanced electrostatic spraying technology makes the adhesion between the paint and aluminium plate uniform and consistent, and with many different colors for choose
- 7) Recyclable and environmentally friendly. Aluminium panels are 100% recyclable and have a high residual value, unlike decorative materials such as glass, stone, ceramics and aluminium composite panels







# **Specification**

Thickness: 1.5mm 2.0mm 2.5mm 3.0mm, other customized thickness Size: standard size 1400x4000mm, any custom size could be produced

Color: silver, green, red, any pantone color Shape: Flat, curved, S shaped, U shaped, etc.

# Fluorocarbon Aluminium Veneer Structure





## **Application**

It is widely used for airports, train stations, hospital, opera hall, gymnasium, building facades, balconies, canopies, reception lobbies and other high-rise buildings.



# Why Choose Us? High Quality

We believe that to win long time in the market, not depends on price, but the quality and value, so we control the quality of raw materials from the source, control at every procedure, and strive for excellence, just to bring you higher quality products.

#### **Honest Business**

With the 'product is character' business purposes, and the 'quality first, service market, honest host, common development' concept, we advocate rigorous, harmonious, upward corporate culture, and keep ongoing service innovation management to meet future to meet future development needs, to p