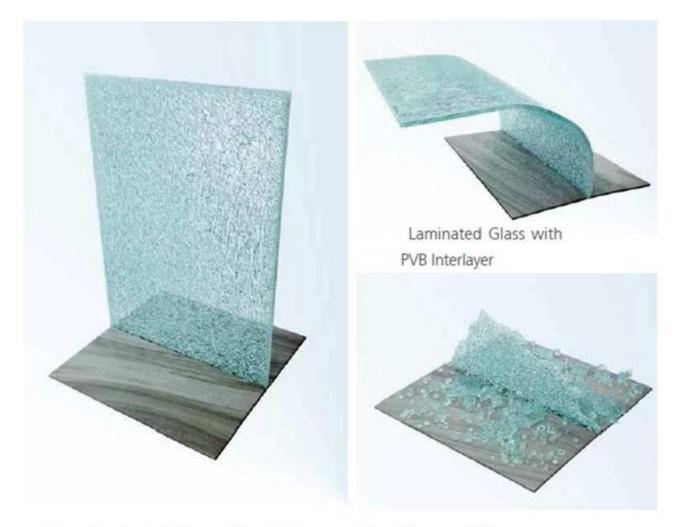

Laminated Glass with SGP Interlayer Tempered Glass

Laminated Glass Safety Packing