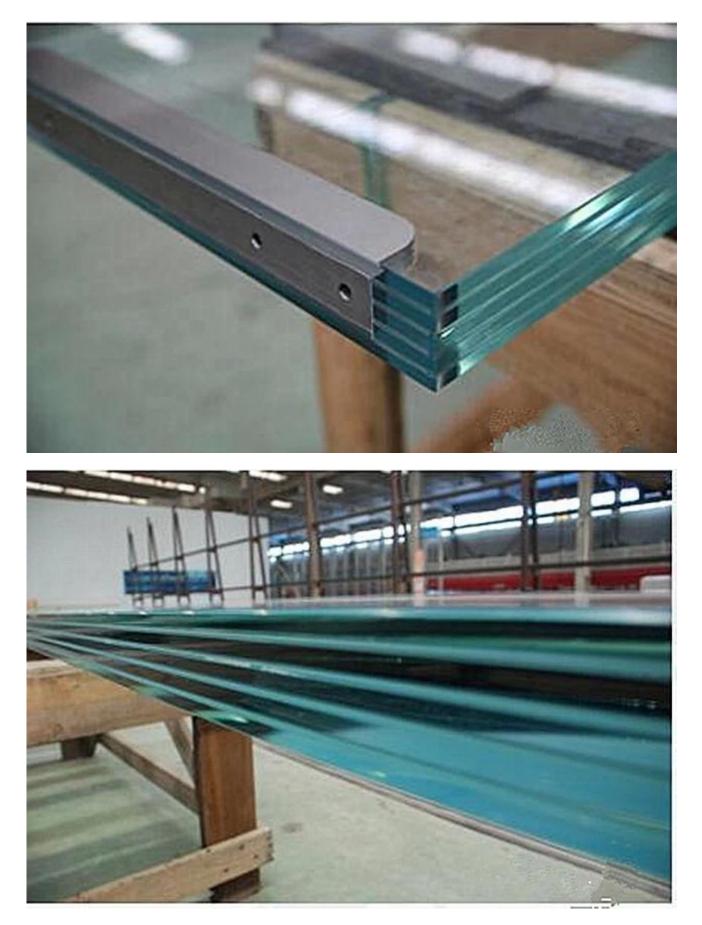

## Specifications:

Maximum panel size:3000\*8000mm, any customized size could be produced. SGP inter-layer thickness 0.89mm, 1.52mm, 2.28mm, 3.04mm, etc. Custom thicknesses available on request: 6+6+6+6+6mm,8+8+8+8+8mm,10+10+10+10+10mm,12+12+12+12+12mm,etc

Raw glass material:normal clear tempered glass,<u>ultra clear tempered glass</u>,tinted glass,low-e glass,etc. Processing: polished edges, drill holes, cut notches, etching, screen printing, etc.