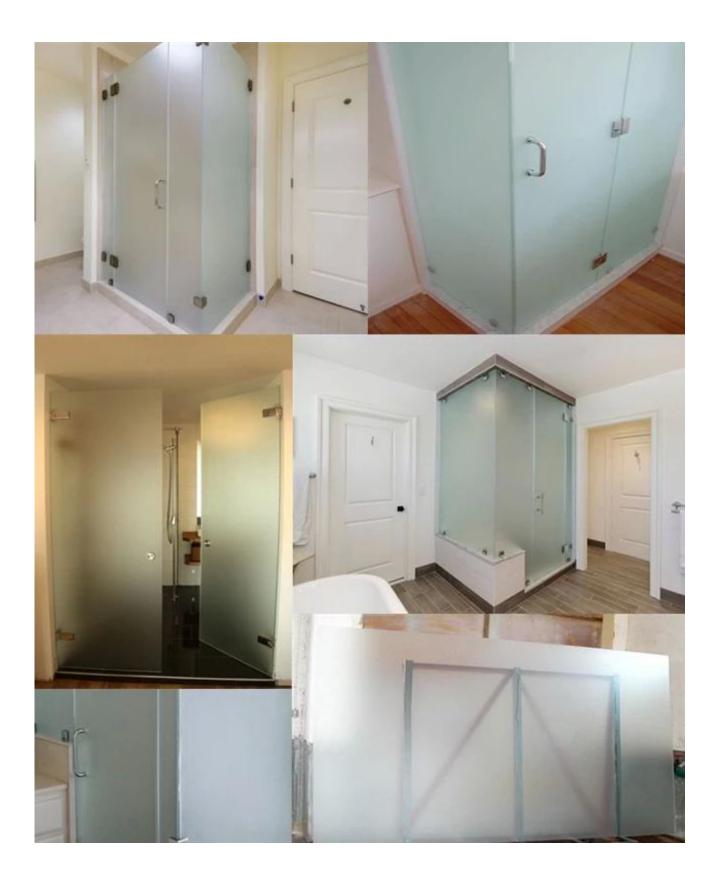

## China factory 6mm 8mm 10mm 12mm frosted glass bathroom door

Frosted glass, Acid etched glass, Sandblasted glass, Translucent glass, is an opaque and blurs shapes behind the frosted glass panes, which is the aesthetically attractive glass type and more unique for decorative the home, specially for decorative shower door, not only enlarge the shower room space, but also protect privacy. Customized 6mm 8mm 10mm <u>12mm frosted tempered glass</u> more and more popular used as bathroom door glass, full misted tempered glass shower door or middle misted toughened glass shower door or 3/4'' misted glass shower screen are available.

## Middle misted etched glass shower door

3/4" misted frosted glass bathroom door

Full frosted tempered glass shower enclosures