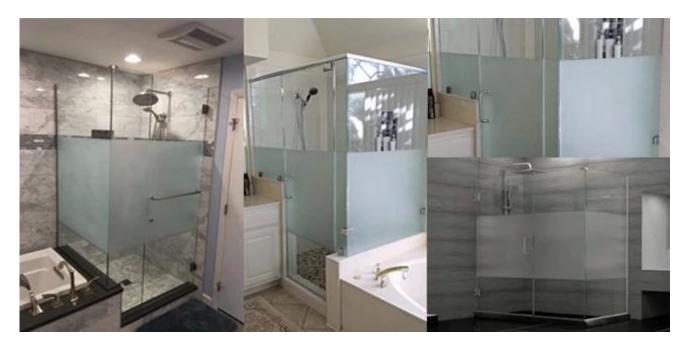

## China factory 6mm 8mm 10mm 12mm frosted glass bathroom door

Frosted glass, Acid etched glass, Sandblasted glass, Translucent glass, is an opaque and blurs shapes behind the frosted glass panes, which is the aesthetically attractive glass type and more unique for decorative the home, specially for decorative shower door, not only enlarge the shower room space, but also protect privacy. Customized 6mm 8mm 10mm <u>12mm frosted tempered glass</u> more and more popular used as bathroom door glass, full misted tempered glass shower door or middle misted toughened glass shower door or 3/4'' misted glass shower screen are available.

## Middle misted etched glass shower door

3/4" misted frosted glass bathroom door

Full frosted tempered glass shower enclosures