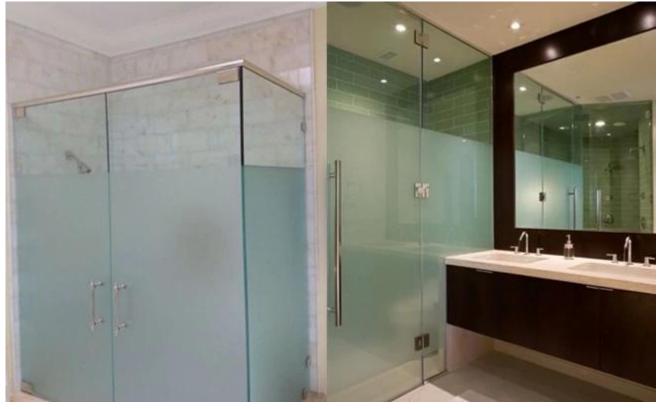

## China factory 6mm 8mm 10mm 12mm frosted glass bathroom door

Frosted glass, Acid etched glass, Sandblasted glass, Translucent glass, is an opaque and blurs shapes behind the frosted glass panes, which is the aesthetically attractive glass type and more unique for decorative the home, specially for decorative shower door, not only enlarge the shower room space, but also protect privacy. Customized 6mm 8mm 10mm <u>12mm frosted tempered glass</u> more and more popular used as bathroom door glass, full misted tempered glass shower door or middle misted toughened glass shower door or 3/4'' misted glass shower screen are available.

## Middle misted etched glass shower door

3/4" misted frosted glass bathroom door

Full frosted tempered glass shower enclosures