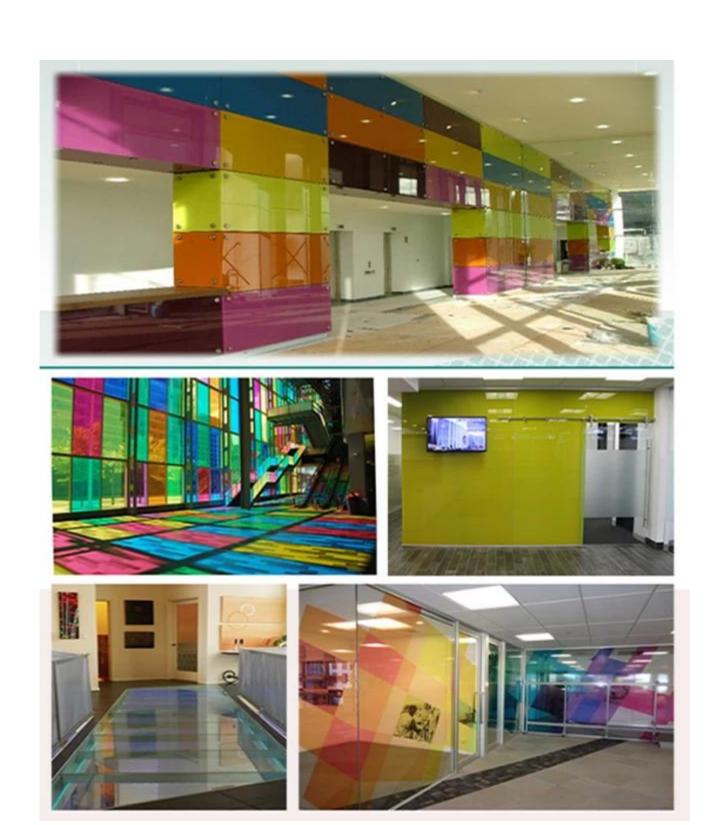

Color laminated EVA film glass application

Decoration: show enclosures& door, interior glass screens, room partitions glass. Glass walls and floors

Laminated tempered PVB Film glass application

**Product line** 