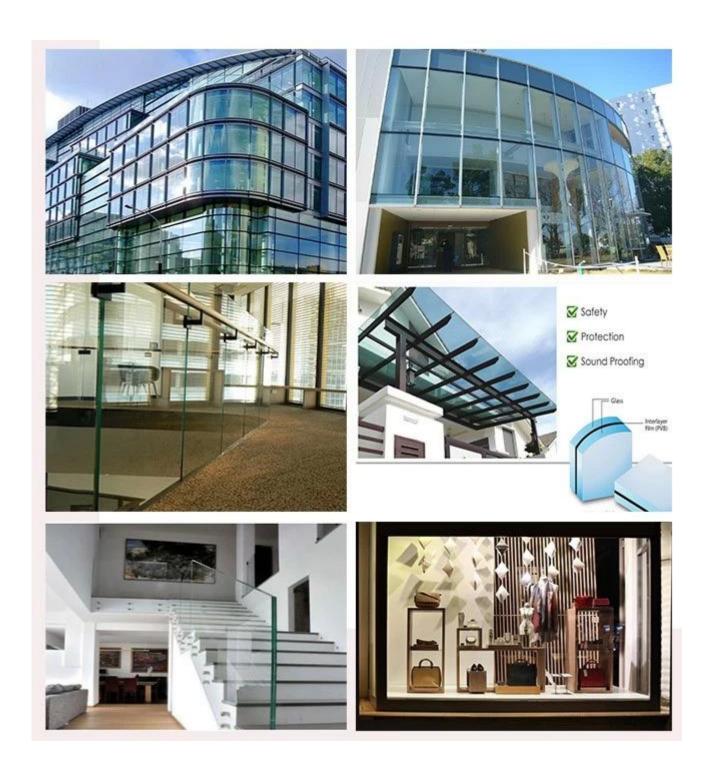

#### **Application**

- Sloped/Overhead Glazing
- Museums, Prisons, Government Buildings
- Jewelry Stores, Banks, Airports
- Safety Glazing Applications
- Schools, Hospitals, Hotels
- Interior Partitions, Office Buildings, flooring, Counter
- Exterior skylight, balustrade, long corridor
- Many Others.