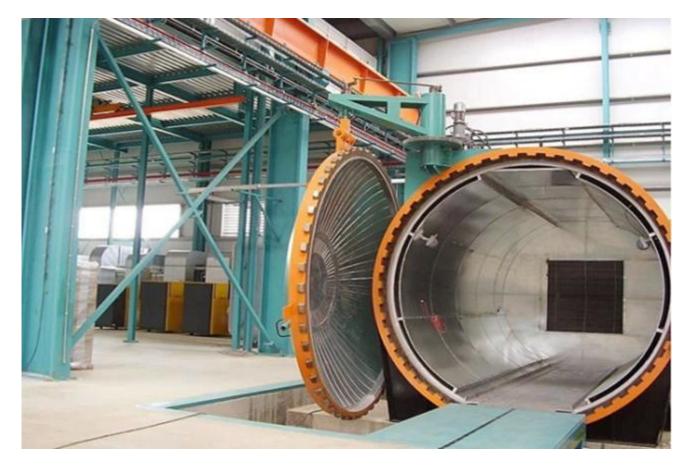

# Characteristic of laminated glass 1 High Security

When laminated glass is attacked by outside force, it hard to be penetrated because the PVB/EVA interlayer film has strong tenacity and can absorb and weaken a mass of striking energy. Even if it's broken, the splinters will stick to the interlayer and not scatter.