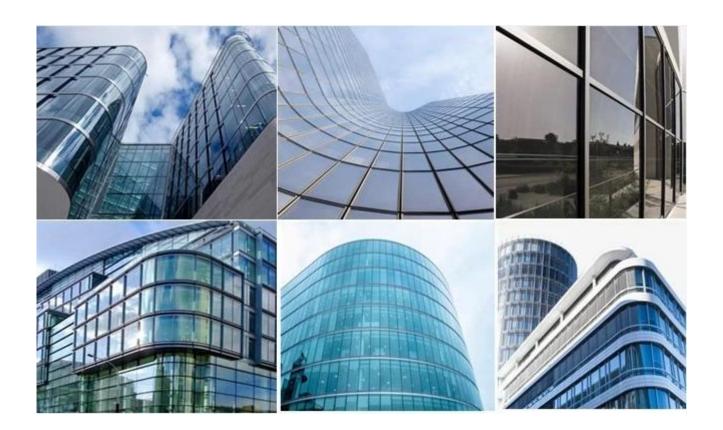

## The advantages of 24mm grey tempered insulated glass

- -Sound insulation: it can help reduce it from 80dB to 4dB.
- Heatproof: ±50°C∏have no fog.
- Control solar energy radiation effectively, block far infrared radiation, save expenses of air conditioners in summer, saveheating expenses in winter, have good effect of heat preservation and energysaving.
- Grey tinted tempered insulated curved glass, thermal control and increased aesthetics.

## What kind of insulated glass you can get it from JimyGlass?

- -Clear insulated glass
- -Color tinted insularted glass
- -Bent insulated reflective glass
- -Low e tempered double glazing glass

Tempered laminated insulated glass, and so on. We can do any customized glass composition with an y customized size to meet your requested.