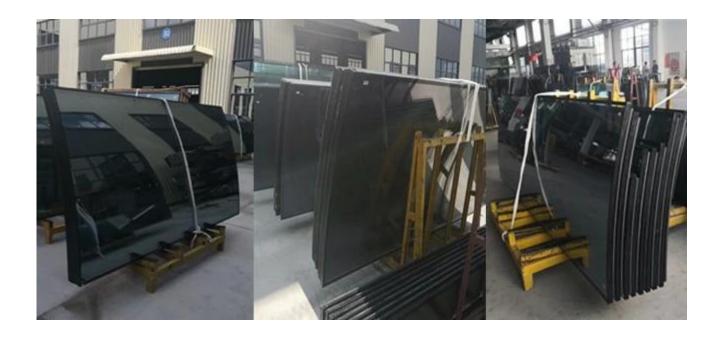

## Good price 6+12a+6mm argon insulating glass units

6+12a+6mm grey tempered insulated curved glass, it is made by 1pcs of 6mm grey tempered curved glass with 1pcs of 6mm clear tempered curved glass sealed around the edges with an 12A air spacer between, to form a single unit.6+12a+6mm argon insulating glass,6+12a+6mm insulated curved glass unit, 1/4"clear glass+1/2" argonspacer+1/4"grey double glazing unit, which is the most effective way to reduce air to air heat transfer through the glazing, widely used for window, door and curtain wall.

## Thefeatures of 6+12a+6mm insulated curved glass

| Glass Composition | 6mm clear tempered glass+12a argon space+6mm grey tempered glass, 1/4" clear toughened glass+12a argon spacer+1/4" grey toughened glass                                                                 |
|-------------------|---------------------------------------------------------------------------------------------------------------------------------------------------------------------------------------------------------|
| Glass size        | max size 2440x6000mm, any customzied size can meet your requested.                                                                                                                                      |
| Glass shape       | Curved insulated glass (bent double glazing units) , others we can do flat insulated glass, irregular shape insulated glass.                                                                            |
| Aluminum spacer   | 12A, others available in 6a/9a/15a, etc. we also can do 6+9a+6mm curved insulated glass, 6+15a+6mm bent insulating glass panel, etc                                                                     |
| Glass Color       | 6+12a+6mm grey tempered insulated glass, others we can do clear insulated glass, bronze insulated glass, green double glazing glass, blue insulating glass, color printed tempered insulated glass, etc |
| Glass type        | except for tinted tempered insulated glass, we also can do low e insulated glass, clear insulated glass, color reflective insulating glass, etc.                                                        |
| Applications      | Due to the energy efficiency, widely used for window, door, and curtain wall. the place where is air-condition required.                                                                                |