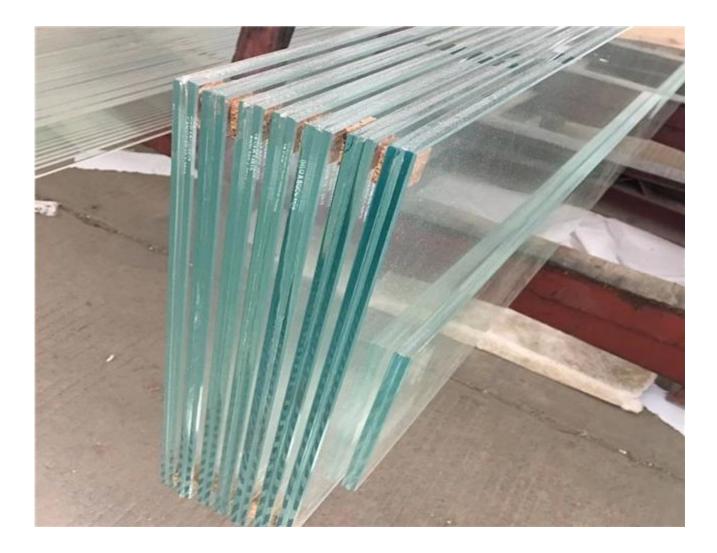

Pictures of 553 ultra clear VSG ESG glass

Professional production line for 5 + 5 mm ultra-clear tempered laminated glass