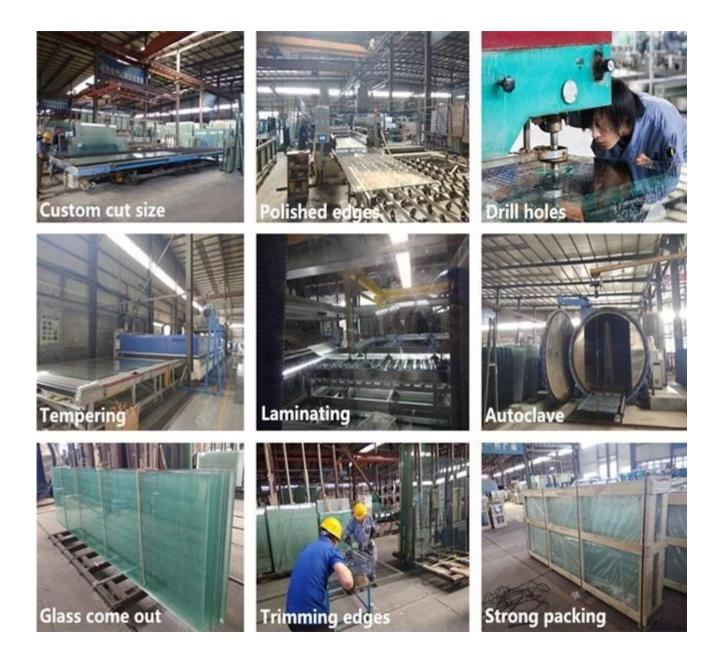

Pictures of 553 ultra clear VSG ESG glass

Professional production line for 5 + 5 mm ultra-clear tempered laminated glass