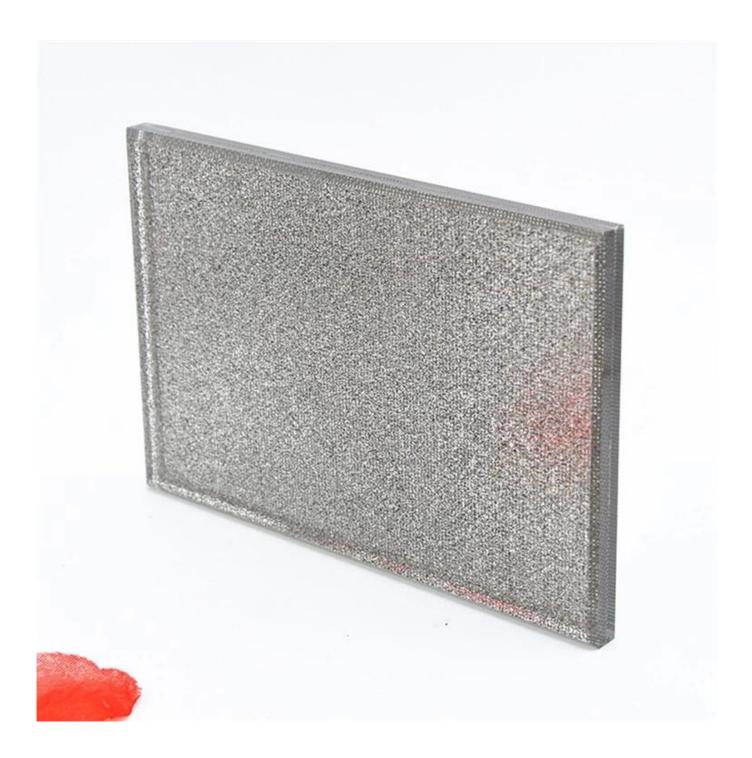

### **DIVERSE STYLES**

China High Quality Decorative Fabric Laminated Glass For Indoor Decoration

Fabric Laminated Glass also called art laminated glass, it is composed of two or more layers of glass which are bonded together with an interlayer using heat and pressure. As well as PVB or EVA interlayer, other materials such as colored interlayers, fabrics and metal meshes can be included for a myriad of possibilities. Fabric laminates give you the opportunity to capture a variety of rich fabrics between protective glass layers, you can capture the color and texture of the fabric with the strength & simplicity of glass. Often use in interior decoration.

#### **Features**

1.It is a type of safety glass that holds together when shattered, the interlayer keeps the fragments of glass still connect with each other and not fall down when broken, no harm to person. 2. It's wide range of patterns makes it highly suitable for decorative applications. 3.High adhesion, impact resistance, good durability and stronger sound insulation. 4.Can resist high temperature, moisture, ultraviolet, etc.