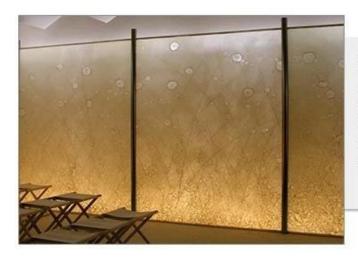

#### **Production Applications**

Fabric laminated glass can be used in Glass Partitions, Glass Stairs, Glass Balustrades, Wall Panels, Kitchen Glass, Glass Table Top, Children's room, Application design and other furniture products.