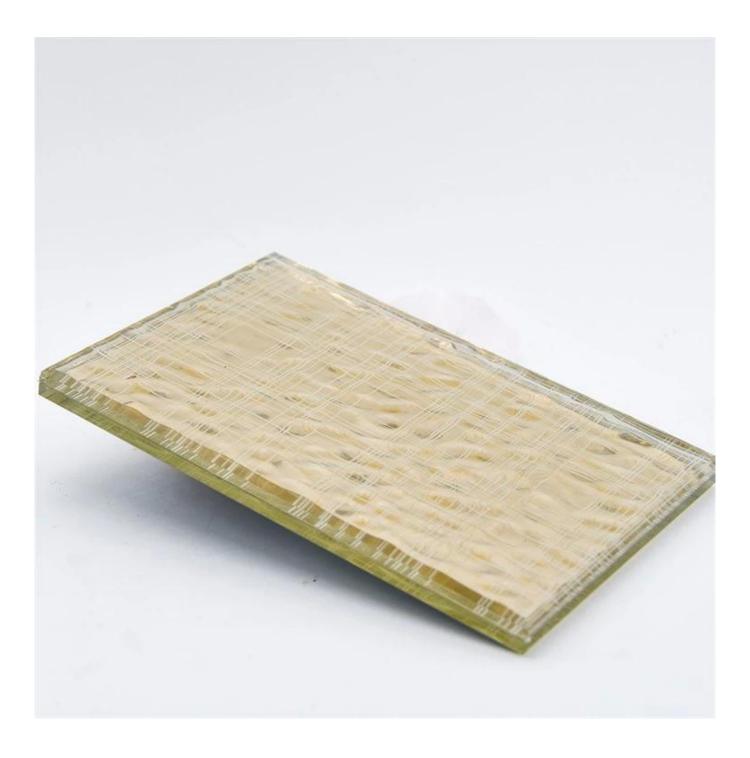

### **DIVERSE STYLES**

China High Quality Decorative Fabric Laminated Glass For Indoor Decoration

Fabric Laminated Glass also called art laminated glass, it is composed of two or more layers of glass which are bonded together with an interlayer using heat and pressure. As well as PVB or EVA interlayer, other materials such as colored interlayers, fabrics and metal meshes can be included for a myriad of possibilities. Fabric laminates give you the opportunity to capture a variety of rich fabrics between protective glass layers, you can capture the color and texture of the fabric with the strength & simplicity of glass. Often use in interior decoration.

#### **Features**

1.It is a type of safety glass that holds together when shattered, the interlayer keeps the fragments of glass still connect with each other and not fall down when broken, no harm to person. 2. It's wide range of patterns makes it highly suitable for decorative applications. 3.High adhesion, impact resistance, good durability and stronger sound insulation. 4.Can resist high temperature, moisture, ultraviolet, etc.