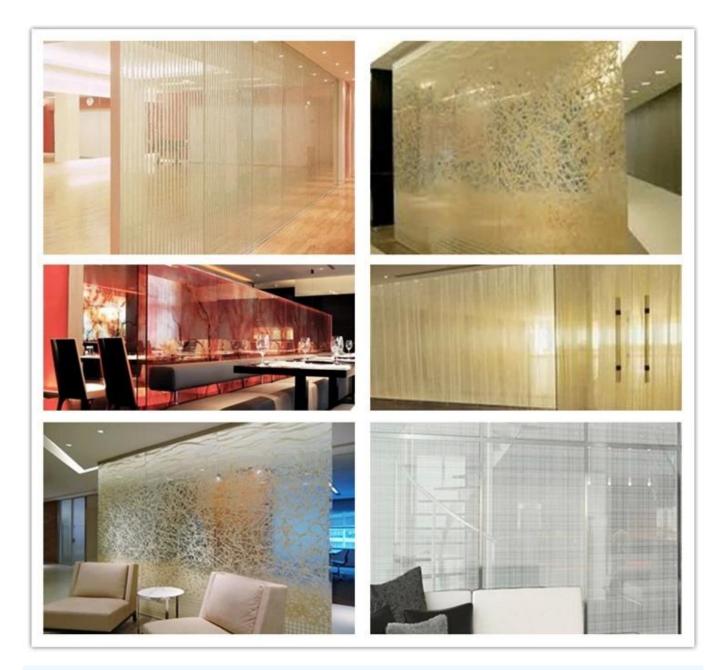

### **DIVERSE STYLES**

China High Quality Decorative Fabric Laminated Glass For Indoor Decoration

Fabric Laminated Glass also called art laminated glass, it is composed of two or more layers of glass which are bonded together with an interlayer using heat and pressure. As well as PVB or EVA interlayer, other materials such as colored interlayers, fabrics and metal meshes can be included for a myriad of possibilities. Fabric laminates give you the opportunity to capture a variety of rich fabrics between protective glass layers, you can capture the color and texture of the fabric with the strength & simplicity of glass. Often use in interior decoration.

#### **Production Applications**

Fabric laminated glass can be used in Glass Partitions, Glass Stairs, Glass Balustrades, Wall Panels, Kitchen Glass, Glass Table Top, Children's room, Application design and other furniture products.