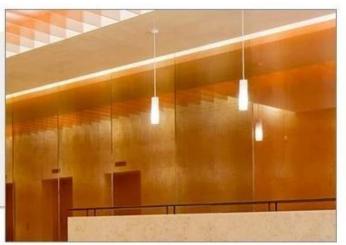

### **DIVERSE STYLES**

China High Quality Decorative Fabric Laminated Glass For Indoor Decoration

Fabric Laminated Glass also called art laminated glass, it is composed of two or more layers of glass which are bonded together with an interlayer using heat and pressure. As well as PVB or EVA interlayer, other materials such as colored interlayers, fabrics and metal meshes can be included for a myriad of possibilities. Fabric laminates give you the opportunity to capture a variety of rich fabrics between protective glass layers, you can capture the color and texture of the fabric with the strength & simplicity of glass. Often use in interior decoration.

#### **Production Applications**

Fabric laminated glass can be used in Glass Partitions, Glass Stairs, Glass Balustrades, Wall Panels, Kitchen Glass, Glass Table Top, Children's room, Application design and other furniture products.