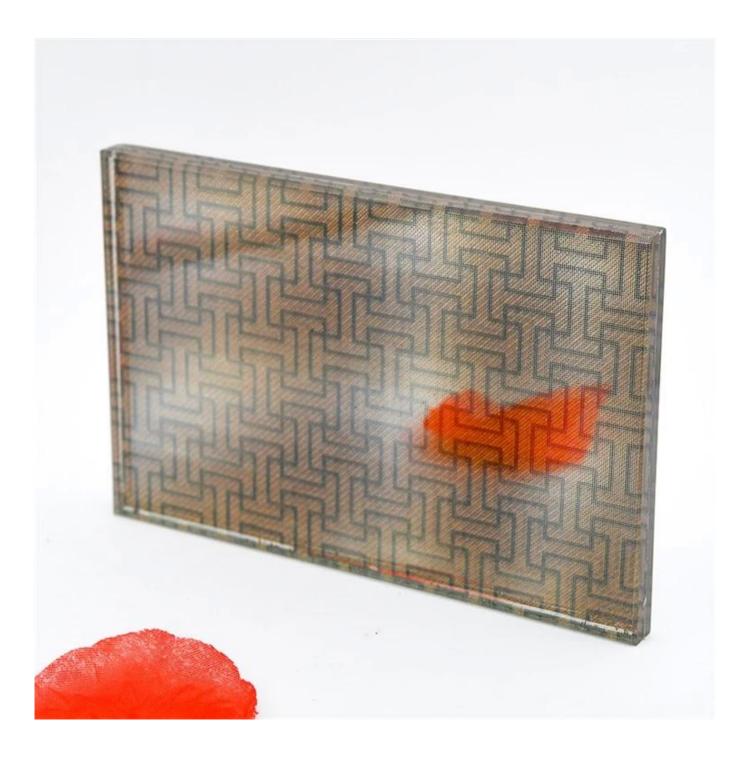

### **DIVERSE STYLES**

China High Quality Decorative Fabric Laminated Glass For Indoor Decoration

Fabric Laminated Glass also called art laminated glass, it is composed of two or more layers of glass which are bonded together with an interlayer using heat and pressure. As well as PVB or EVA interlayer, other materials such as colored interlayers, fabrics and metal meshes can be included for a myriad of possibilities. Fabric laminates give you the opportunity to capture a variety of rich fabrics between protective glass layers, you can capture the color and texture of the fabric with the strength & simplicity of glass. Often use in interior decoration.

#### **Features**

1.It is a type of safety glass that holds together when shattered, the interlayer keeps the fragments of glass still connect with each other and not fall down when broken, no harm to person. 2. It's wide range of patterns makes it highly suitable for decorative applications. 3.High adhesion, impact resistance, good durability and stronger sound insulation. 4.Can resist high temperature, moisture, ultraviolet, etc.