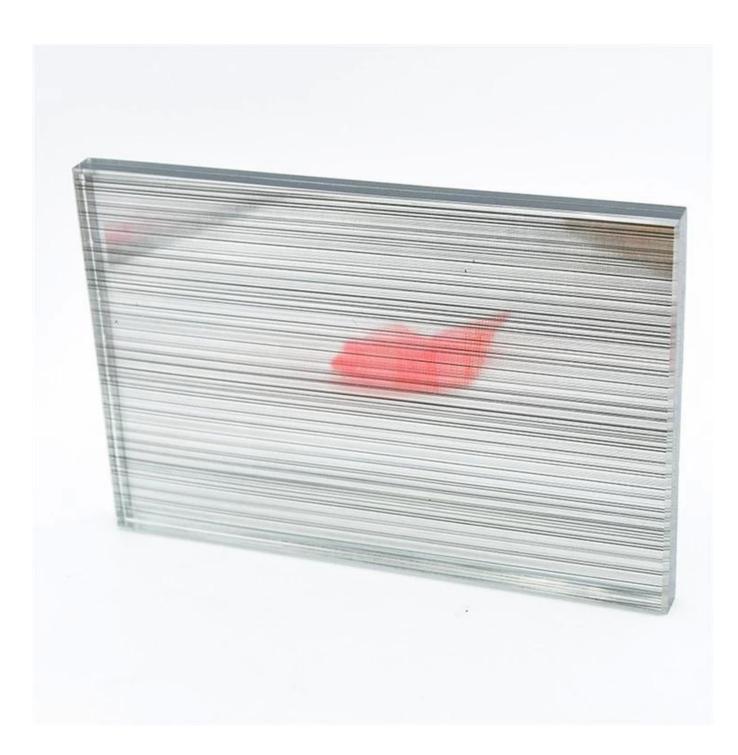

#### Easy to clean

The door of the majority family's door is made from ground glass, which can accumulate lampblack or dusty and hard to get clean. But wired glass can avoid this.

## High safety

If the wired glass is broken, the fragments and sharp pieces are still sticking together with the middle membrane. It can effectively prevent the debris from being scattered and cause greater safety risks.

### Sound insulation

Wire mesh glass can block sound waves, keeping quiet and comfortable surround-ings.

## Safeguard

Its unique function is to filter ultraviolet rays, protect people's skin health, and maintain the color of valuable furniture or exhibits.