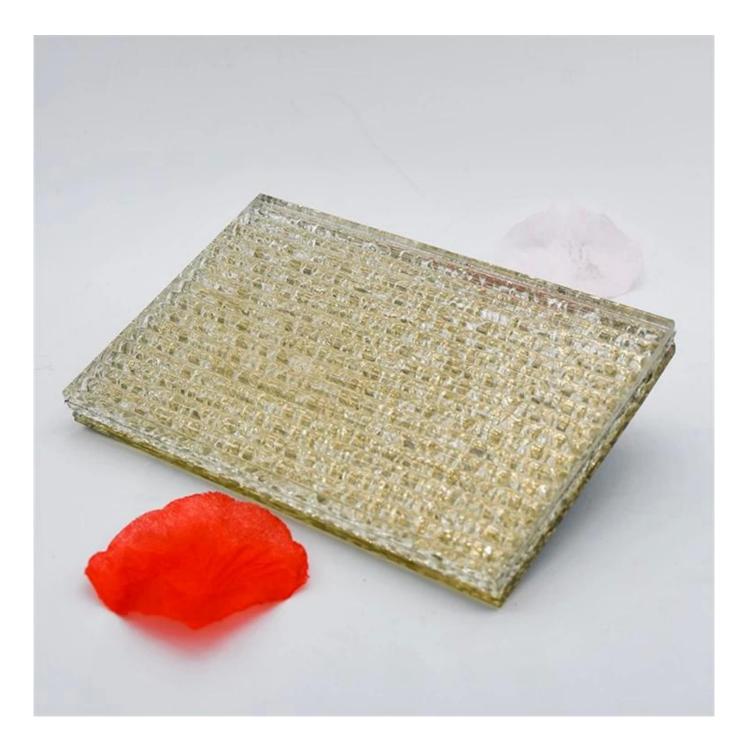

### **DIVERSE STYLES**

China High Quality Decorative Fabric Laminated Glass For Indoor Decoration

Fabric Laminated Glass also called art laminated glass, it is composed of two or more layers of glass which are bonded together with an interlayer using heat and pressure. As well as PVB or EVA interlayer, other materials such as colored interlayers, fabrics and metal meshes can be included for a myriad of possibilities. Fabric laminates give you the opportunity to capture a variety of rich fabrics between protective glass layers, you can capture the color and texture of the fabric with the strength & simplicity of glass. Often use in interior decoration.

#### **Features**

1.It is a type of safety glass that holds together when shattered, the interlayer keeps the fragments of glass still connect with each other and not fall down when broken, no harm to person. 2. It's wide range of patterns makes it highly suitable for decorative applications. 3.High adhesion, impact resistance, good durability and stronger sound insulation. 4.Can resist high temperature, moisture, ultraviolet, etc.