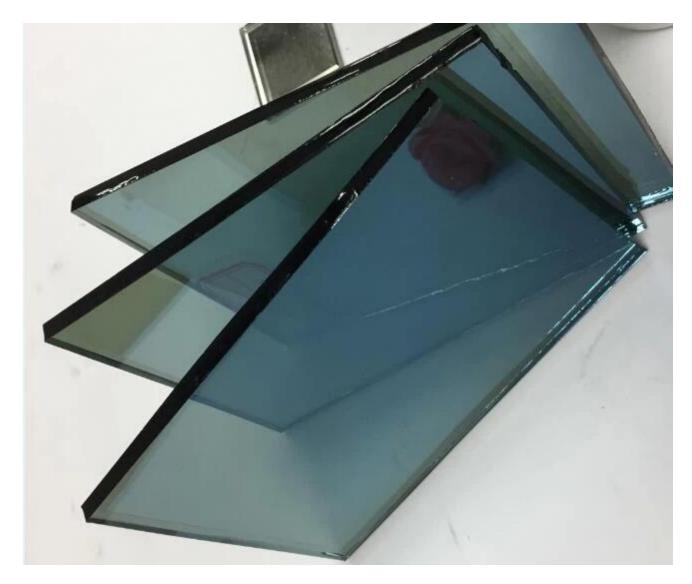

# Solar control 5mm light blue reflective glass for window

5mm ford blue color coated glass, 5mm light blue reflective glass, 5mm ford blue online reflected glass, 5mm ford blue one way reflecting glass, 5mm light blue hard coating glass, which is produced by Grade A <u>5mm ford blue tinted float glass</u> with metallic coating, with a mirror effect, is the energy saving glass, heatproof, solar control, perfect to used for window, façade and curtain wall.

4. Mirror finished, reflects light and heat with a metal oxide coating, and protect privacy.