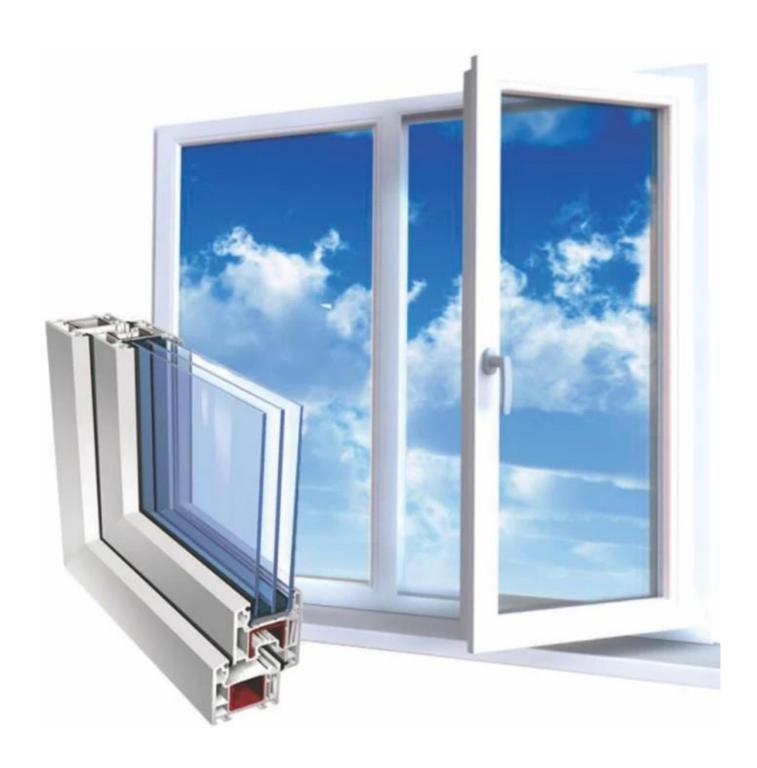

# Different types insulated glass panels for windows

There are different types of windows, including PVC sliding glass windows, aluminum glass windows, wood frame glass windows, frameless glass windows, etc., could use with different types of glass including clear float glass, tinted float glass, solar reflective glass, tempered glass, laminated glass, insulated glass, etc. If you want to save energy, soundproof, and heatproof, we suggest you use insulated glass to make windows, do you know why?

- 1) Insulated glass has good sound proof function, can reduce noise by more than 30 dB
- 2) Insulating glass could effectively make the U-value lower, and can be further reduced by filling of inert gases like argon gas
- 3) Insulated glass units could help you save some air conditioner cost, keep the interior cooler in the summer, and warmer in the winter

## What kind of insulated glass we could produce for windows?

| Size               | 3300x5000mm, any customized size                                                                                                                                                                                                                                                                 |
|--------------------|--------------------------------------------------------------------------------------------------------------------------------------------------------------------------------------------------------------------------------------------------------------------------------------------------|
| Thickness          | Double glazed units $3+9A+3mm$ , $4+9A+4mm$ , $5+12A+5mm$ , $6+12A+6mm$ , $8+16A+8mm$ , $10+16A+10mm$ , etc.  Triple glazing $5+9A+5+9A+5mm$ , $10+12A+10+12A+10mm$ , $12+16A+12+16A+12mm$ , etc.  Any customized composition could be produced                                                  |
| Aluminum<br>Spacer | 6mm, 9mm, 12mm, 16mm (1/4", 11/32", 1/2", 5/8"), customized thickness                                                                                                                                                                                                                            |
| Spacer Fill        | Dry Air, noble gas like Argon, etc.                                                                                                                                                                                                                                                              |
| Туре               | Flat insulated glass, <u>curved insulated glass</u> , double insulating glass, <u>triple insulated glass</u> , float insulated glass, tempered insulated glass, laminated insulated glass, clear insulated glass, color insulated glass, reflective insulated glass, low-e insulated glass, etc. |