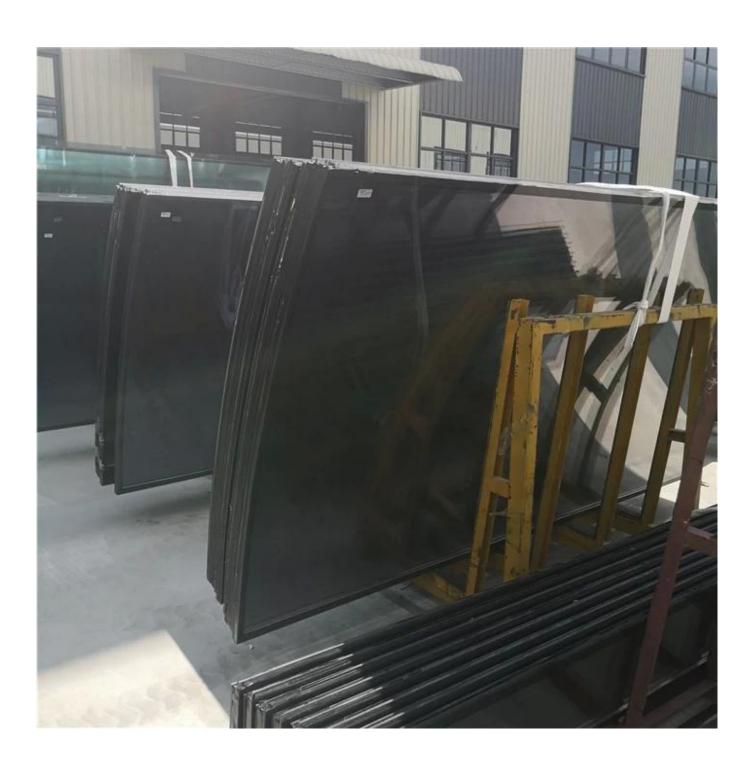

## What kind of insulated glass we could produce for windows?

| Size               | 3300x5000mm, any customized size                                                                                                                                                                                                                                                                 |
|--------------------|--------------------------------------------------------------------------------------------------------------------------------------------------------------------------------------------------------------------------------------------------------------------------------------------------|
| Thickness          | Double glazed units $3+9A+3mm$ , $4+9A+4mm$ , $5+12A+5mm$ , $6+12A+6mm$ , $8+16A+8mm$ , $10+16A+10mm$ , etc.  Triple glazing $5+9A+5+9A+5mm$ , $10+12A+10+12A+10mm$ , $12+16A+12+16A+12mm$ , etc.  Any customized composition could be produced                                                  |
| Aluminum<br>Spacer | 6mm, 9mm, 12mm, 16mm (1/4", 11/32", 1/2", 5/8"), customized thickness                                                                                                                                                                                                                            |
| Spacer Fill        | Dry Air, noble gas like Argon, etc.                                                                                                                                                                                                                                                              |
| Туре               | Flat insulated glass, <u>curved insulated glass</u> , double insulating glass, <u>triple insulated glass</u> , float insulated glass, tempered insulated glass, laminated insulated glass, clear insulated glass, color insulated glass, reflective insulated glass, low-e insulated glass, etc. |