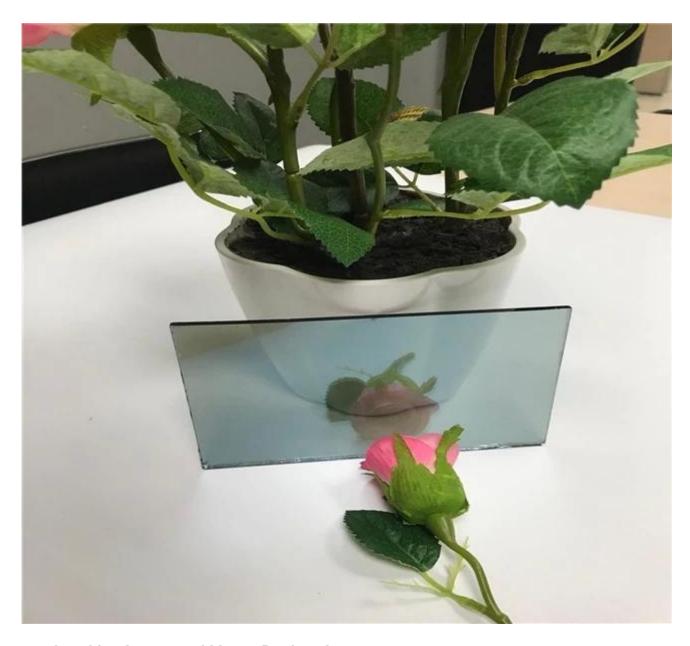

## Picture of 4mm Ford blue reflective glass

Coating side of 4mm Ford blue reflective glass

Ford blue reflective glass VS dark blue reflective glass