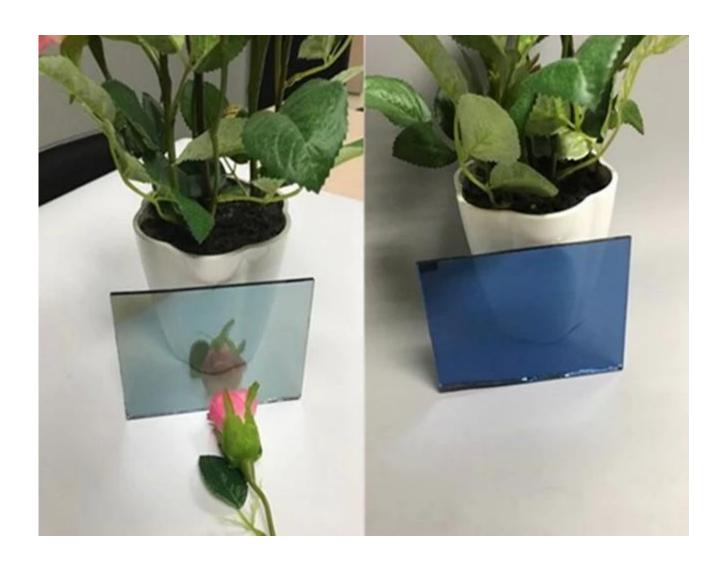

## Picture of 4mm Ford blue reflective glass

Coating side of 4mm Ford blue reflective glass

Ford blue reflective glass VS dark blue reflective glass