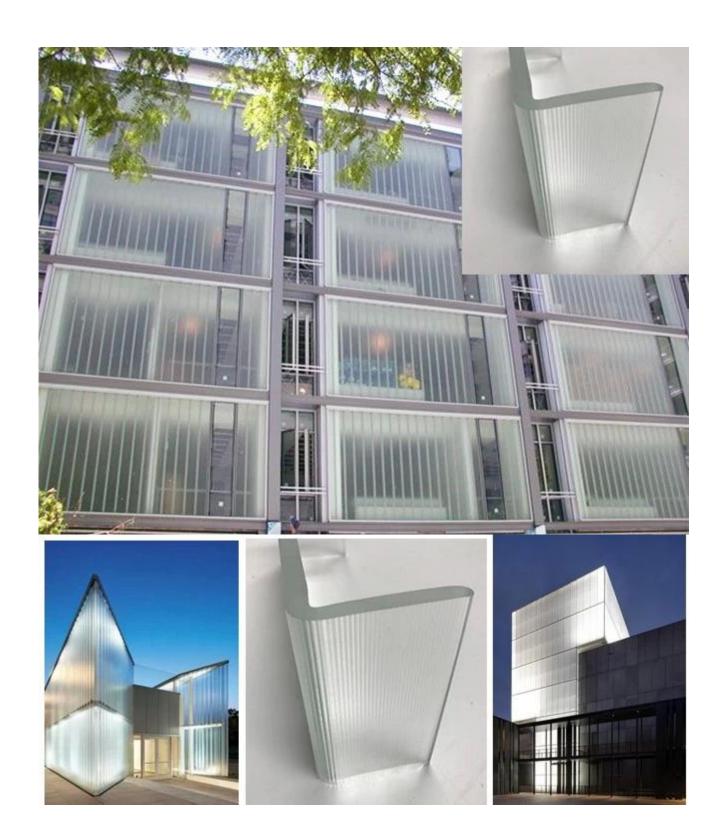

Low iron U-shape glass available in total clear tint or extra clear tint. In day time with nature light, building by low iron U-shape glass is white, crystal and grandeur: at night with variety light design, the ultra transparent U-glass curtain wall completely reveals the true light color, the building looks very beautiful and elegant.

#### Low iron U-shape glass application:

Ultra clear U profile glass use as outdoor curtain wall glass, interior partition glass, roof glass in hotel.office building.shopping center.hospital and garden,etc.

### Low iron U-shape glass:

Ultra clear U profile glass application: