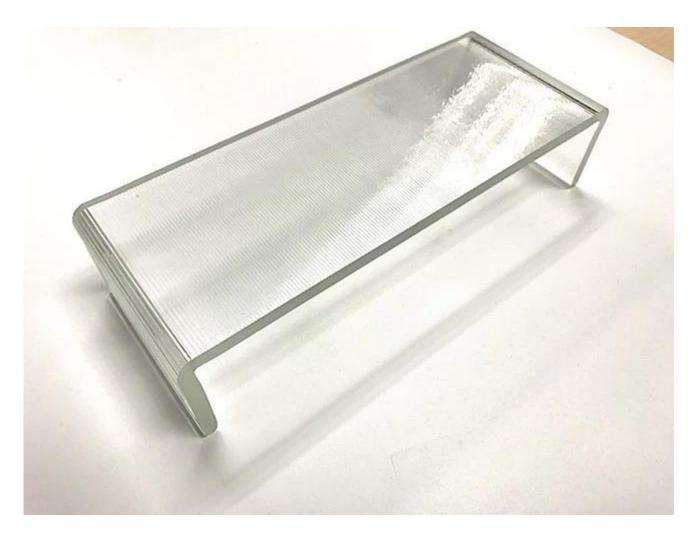

#### **Ultra clear U profile glass introduction:**

Ultra clear U profile glass manufacture by special processed materials. They carefully melted down in the oxygen-fired environmentally friendly glass molding oven. Cast in sheet form whilst still molten soften, it is rolled and the side wings are formed to create a U shaped profile. It is then cooled and hardened. After the precisely controlled cooling process, the desired lengths are automatically cut, checked for quality, and packaged in batches for safety transport. Ultra clear U profile glass provides outstanding light transmission and clarity that makes any application with special decorative or structural elements more vivid and true.

## Ultra clear U profile glass advantages:

U glass can be used in flat and curved applications and the channels can be fixed horizontally or vertically. The U glass can be installed single glazed or double glazed. It available in varying dimensions, width have option 232mm, 262mm and 332mm: lengths up to a maximum of 6000mm, and it is designed to can cut to size.