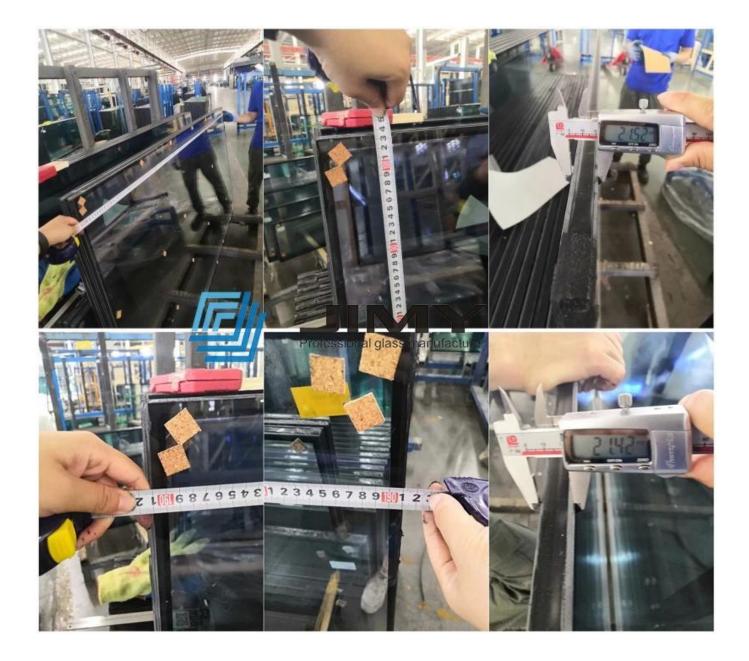

# How we produce our double glazing units?

At beginning, we select very high quality blue float glass, make sure no bubbles, no scratches, less impurities in it, make sure glass could be use for a very long time. Our quality control colleague will inspect the size, color, thickness whether accurate and less deviation.

Then, professional cutting, edging machine make sure size, edge all accurate according to CAD drawing, use advanced tempered furnace make sure high quality tempered glass.

Third, select the PVB interlayer or EVA interlayer, always select top grade brand in China, and sometimes will import from Japan top grade brand, make sure zero delaminate, and zero bubbles, makes our glass products use durable.

Finally, insulated glass production line make sure high quality sealed performance, good appearance, and good color, then be careful to load glass into brand new plywood packages.

The most important process is every production process, our QCs will inspect all details twice, make sure quality.