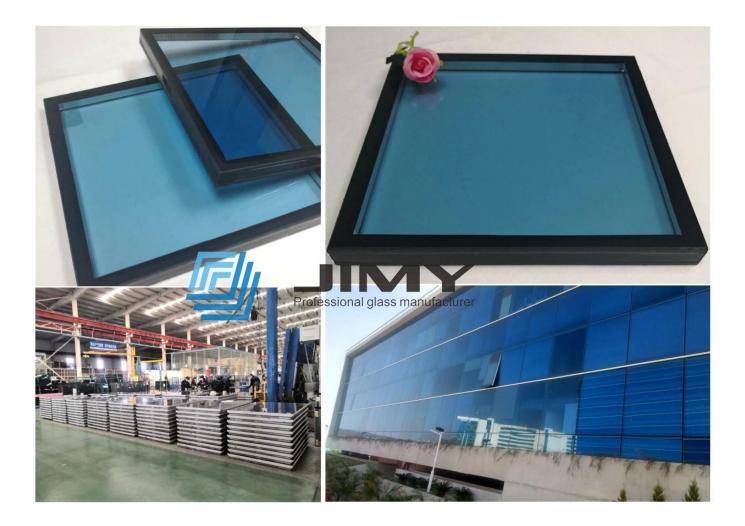

ould reduce noise, and heat reduce, energy saving and temperature maintain.

# How's performance of our tempered laminated insulated glass?

1.Noise reduction from 80 decibel to 40 decibel;

2.Heat resistance no fog in plus or minus 50 degrees Celsius;

3.Molecular sieve will not exposed to air over 4 hours, because its have water absorption function, will influence glass sealed quality.

# Tips: how to inspect color insulated glass quality could meet your projects requirements?

- 1 control of air flow.
- 2 control of heat flow.
- 3 control over the entry of rain and snow.
- 4 control of sunlight and other forms of radiant energy.
- 5 control of water vapour diffusion.
- 6 accommodation of building movements.

#### Some photos about our 6mm blue tempered glass+16A+8.38mm laminated glass



# How we produce our double glazing units?

At beginning, we select very high quality blue float glass, make sure no bubbles, no scratches, less impurities in it, make sure glass could be use for a very long time. Our quality control colleague will inspect the size, color, thickness whether accurate and less deviation.

Then, professional cutting, edging machine make sure size, edge all accurate according to CAD drawing, use advanced tempered furnace make sure high quality tempered glass.

Third, select the PVB interlayer or EVA interlayer, always select top grade brand in China, and sometimes will import from Japan top grade brand, make sure zero delaminate, and zero bubbles, makes our glass products use durable.

Finally, insulated glass production line make sure high quality sealed pe