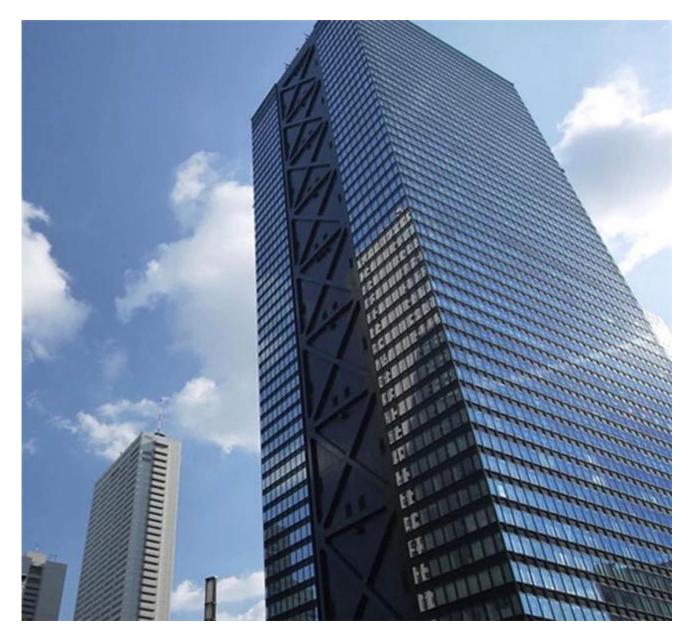

# Export energy saving 4mm+9A+4mm insulated glass curtain wall from China

#### About insulated curtain wall glass

4mm+9A+4mm insulated glass curtain wall also named 4mm+9A+4mm insulated glass wall, 4mm+9A+4mm IGU double glazing glass wall. The modern high-rise building curtain wall is made of insulated glass which is combined of different performance glass with dry air and noble gas. 4mm+9A+4mm insulated glass curtain wall is consisted of two piece of 4mm single glass with 9mm aluminum spacer thick. Such as tinted reflective glass, low-e glass, clear glass, etc. It has the advantages of soundproof, heatproof, frost prevention, anti-moisture and wind resistance. As reported, when outside temperature is -10°C, the single glass wall temperature will reach -2°C, but the interior temperature is 13 °C which use the double panels glass as insulated glass. What's more, in hot summer, the insulated glass can keep out 90% solar radiant heat, but the sunshine still can come into interior through the glass wall, most importantly, you will not feel hot in this way. It is really realized the great performance of keeping cool in summer while keeping warm in winter. It leads a green life for people.

### Picture of good quality tinted reflective glass curtain wall

Production line of low E double glazing glass

Professional packing and safety loading