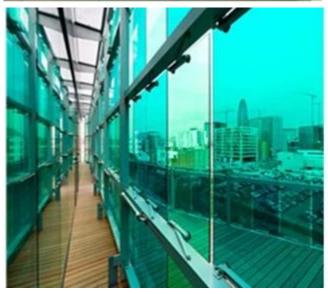

- 1. 6mm dark green tinted float glass can be cut directly as 6mm dark green window glass.
- 2. 6mm dark green tinted float glass can be tempered as 6mm dark green tempered glass, widely used for door glass, table top glass.
- 3. When it's make to 4+4mm dark green laminated glass, it can be used for safety railing glass, decorative partition wall glass, safety canopy glass etc.
- 4. When deep processed to dark green color insulated glass, it can be used as skylight glass, curtain wall glass etc.

### Picture of dark green float glass 6mm

F-green glass and dark green glass

Application of 6mm dark green tinted float glass