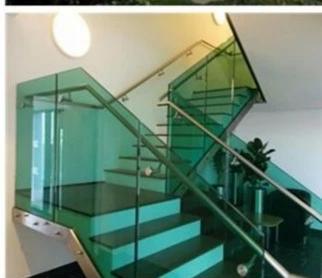

- 1. 6mm dark green tinted float glass can be cut directly as 6mm dark green window glass.
- 2. 6mm dark green tinted float glass can be tempered as 6mm dark green tempered glass, widely used for door glass, table top glass.
- 3. When it's make to 4+4mm dark green laminated glass, it can be used for safety railing glass, decorative partition wall glass, safety canopy glass etc.
- 4. When deep processed to dark green color insulated glass, it can be used as skylight glass, curtain wall glass etc.

### Picture of dark green float glass 6mm

F-green glass and dark green glass

Application of 6mm dark green tinted float glass