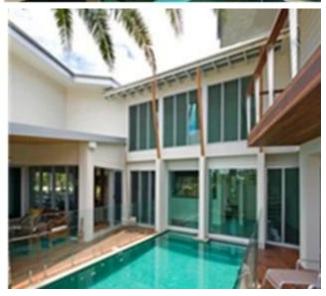

### Usage of 6mm dark green tinted float glass

6mm dark green tinted glass as a kind of popular building material, well known as its energy saving, solar control, heatproof and decorative etc. Widely used for commercial and residential construction. For example:

### Picture of dark green float glass 6mm

F-green glass and dark green glass

Application of 6mm dark green tinted float glass