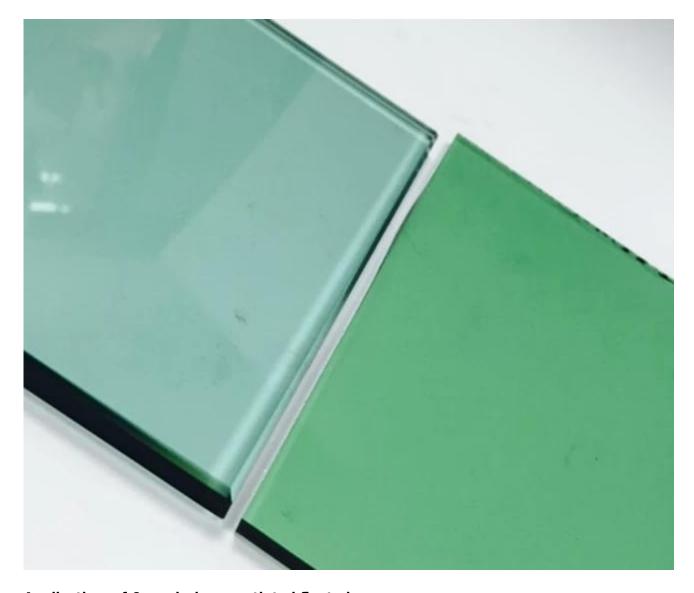

### Picture of dark green float glass 6mm

F-green glass and dark green glass

Application of 6mm dark green tinted float glass