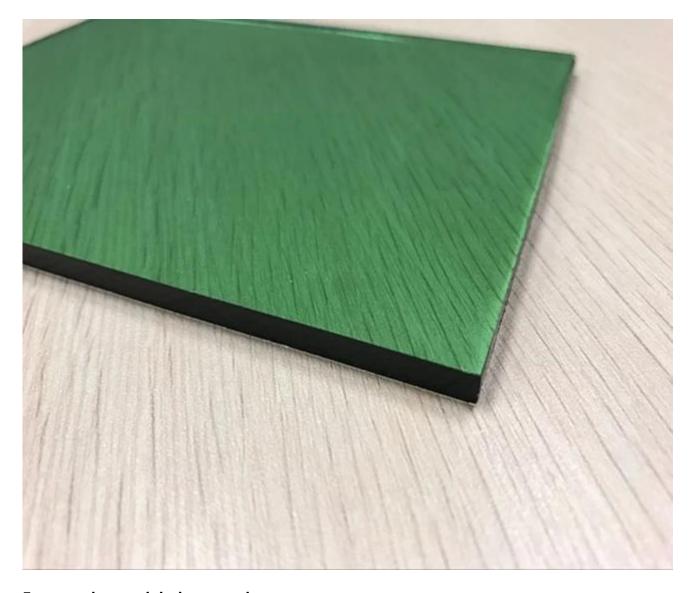

## About 6mm dark green tinted glass

6mm dark green tinted float glass also named 6mm dark green tinted decorative glass, solar control 6mm dark green glass, 6mm dark green heat absorbing glass. It's produced by adding metal oxides during the manufacturing of <u>clear float glass</u>. 6mm dark green colored glass is a heat ray that absorbs sunlight while maintaining a good transparency of the energy saving decorative glass. It usually comes with a certain color, so it is also called colored endothermic glass.

### Specification of 6mm dark green glass

Thickness: 6mm. Except 6mm, other available thickness such as 4mm 5mm 5.5mm 8mm 10mm. Available size: 2140x3300mm, 2250x3300mm, 2140x1650mm, 2440x1650mm, 2140x3660mm, 2440x3300mm, etc. And customized size is accepted.

Color: dark green. Except dark green color, other available color such as light/F-green, dark grey, Euro grey, dark blue, Ford blue, Euro bronze, dark bronze etc.

Deep processing: can be cut, tempered, curved tempered, laminated, insulated etc.