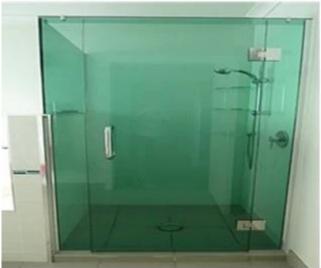

- 1. 6mm dark green tinted float glass can be cut directly as 6mm dark green window glass.
- 2. 6mm dark green tinted float glass can be tempered as 6mm dark green tempered glass, widely used for door glass, table top glass.
- 3. When it's make to 4+4mm dark green laminated glass, it can be used for safety railing glass, decorative partition wall glass, safety canopy glass etc.
- 4. When deep processed to dark green color insulated glass, it can be used as skylight glass, curtain wall glass etc.

### Picture of dark green float glass 6mm

F-green glass and dark green glass

Application of 6mm dark green tinted float glass