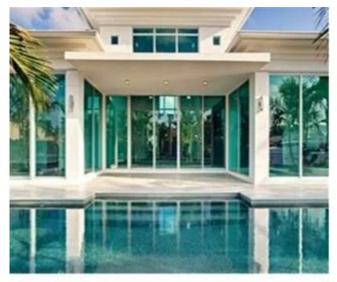

### Usage of 6mm dark green tinted float glass

6mm dark green tinted glass as a kind of popular building material, well known as its energy saving, solar control, heatproof and decorative etc. Widely used for commercial and residential construction. For example:

- 1. 6mm dark green tinted float glass can be cut directly as 6mm dark green window glass.
- 2. 6mm dark green tinted float glass can be tempered as 6mm dark green tempered glass, widely used for door glass, table top glass.
- 3. When it's make to 4+4mm dark green laminated glass, it can be used for safety railing glass, decorative partition wall glass, safety canopy glass etc.
- 4. When deep processed to dark green color insulated glass, it can be used as skylight glass, curtain wall glass etc.

### Picture of dark green float glass 6mm

F-green glass and dark green glass

Application of 6mm dark green tinted float glass