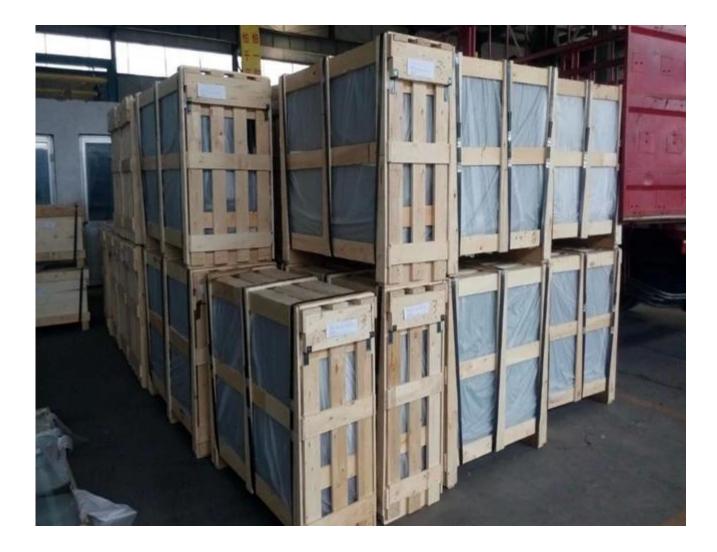

glass                                                    |
| No.4 | Polished                                    | Polished<br>Pencil Edge | Mirrors,<br>Decorative furniture glass                                                    |
| No.5 | Specify Angle<br>(22°,45° or 67°)<br>Ground | Ground Miter            | Silicone structural glazing                                                               |
| No.6 | 5° Angle<br>Polished                        | Bevel                   | Mirrors,<br>Decorative furniture glass                                                    |
| No.7 | Natural Cut<br>Seamed                       | Seamed Edges            | Normal edge treatment<br>for heat-treated glass                                           |

Strong package of 6mm tempered glass table top