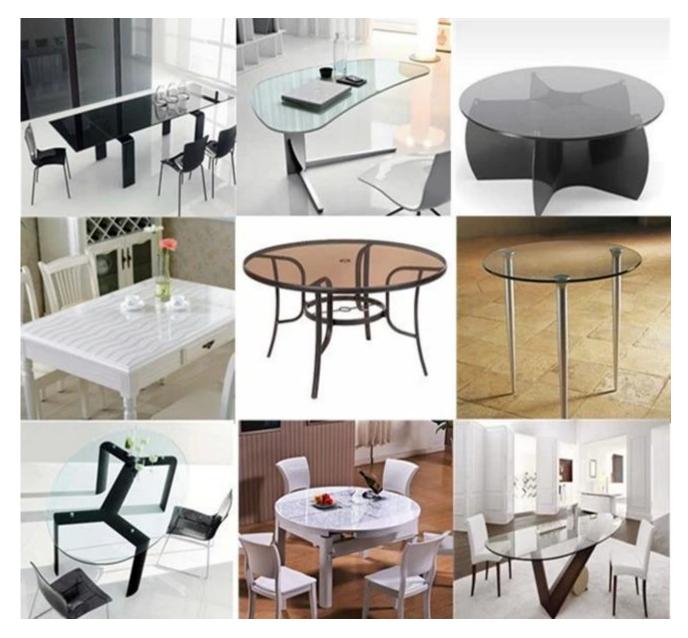

#### Picture of 6mm tempered glass table top

Safety corner of 6mm toughened glass table top

Polished edge of 6mm hardened glass table top

|      | Edge Diagram                                | Description             | Typical Application                                                                       |
|------|---------------------------------------------|-------------------------|-------------------------------------------------------------------------------------------|
| No.1 | Ground                                      | Flat Ground             | Silicone structural glazing<br>with exposed edges                                         |
| No.2 | Polished<br>Ground                          | Flat Polish             | Silicone structural glazing<br>where edge condition is<br>critical for aesthetic purposes |
| No.3 | Ground                                      | Ground<br>Pencil Edge   | Mirrors,<br>Decorative furniture glass                                                    |
| No.4 | Polished                                    | Polished<br>Pencil Edge | Mirrors,<br>Decorative furniture glass                                                    |
| No.5 | Specify Angle<br>(22°,45° or 67°)<br>Ground | Ground Miter            | Silicone structural glazing                                                               |
| No.6 | 5° Angle<br>Polished                        | Bevel                   | Mirrors,<br>Decorative furniture glass                                                    |
| No.7 | Natural Cut<br>Seamed                       | Seamed Edges            | Normal edge treatment<br>for heat-treated glass                                           |