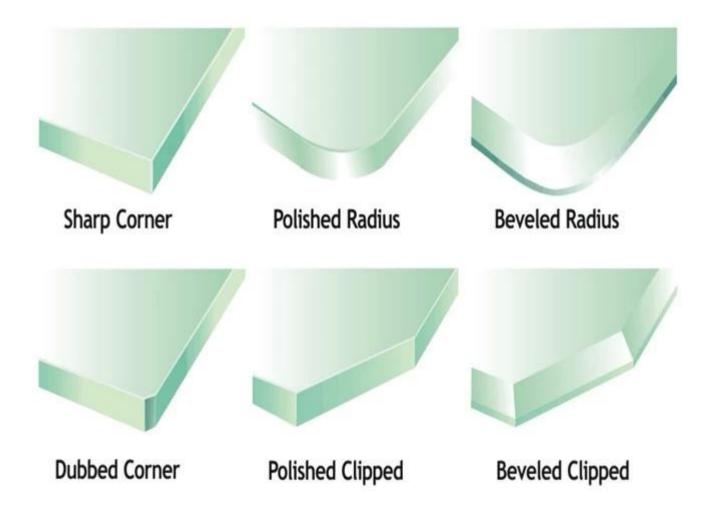

6. Table top glass can be custom with safety corner: clip corner, radius corner, eased corner, etc.

#### Picture of 6mm tempered glass table top

Safety corner of 6mm toughened glass table top

Polished edge of 6mm hardened glass table top

|      | Edge Diagram                                | Description             | Typical Application                                                                       |
|------|---------------------------------------------|-------------------------|-------------------------------------------------------------------------------------------|
| No.1 | Ground                                      | Flat Ground             | Silicone structural glazing<br>with exposed edges                                         |
| No.2 | Polished<br>Ground                          | Flat Polish             | Silicone structural glazing<br>where edge condition is<br>critical for aesthetic purposes |
| No.3 | Ground                                      | Ground<br>Pencil Edge   | Mirrors,<br>Decorative furniture glass                                                    |
| No.4 | Polished                                    | Polished<br>Pencil Edge | Mirrors,<br>Decorative furniture glass                                                    |
| No.5 | Specify Angle<br>(22°,45° or 67°)<br>Ground | Ground Miter            | Silicone structural glazing                                                               |
| No.6 | 5° Angle<br>Polished                        | Bevel                   | Mirrors,<br>Decorative furniture glass                                                    |
| No.7 | Natural Cut<br>Seamed                       | Seamed Edges            | Normal edge treatment<br>for heat-treated glass                                           |