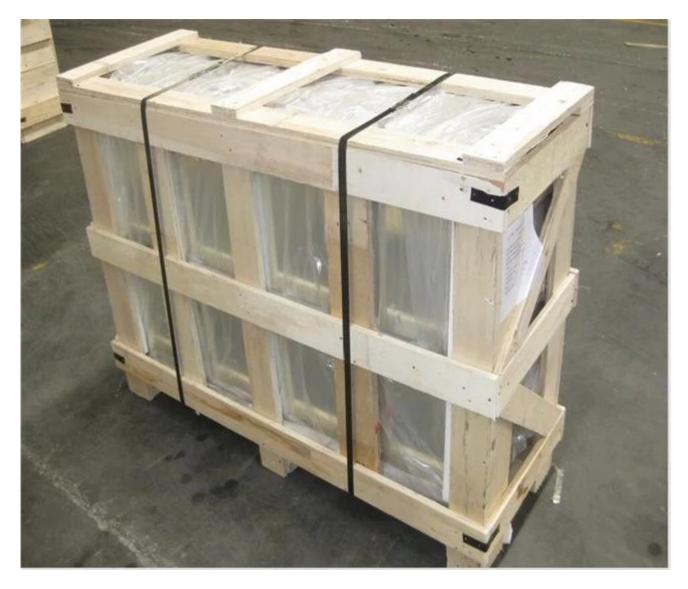

# Picture of 4+4 Ford blue laminated glass

Strong package of 441 light blue laminated glass

Production line of 441 light blue laminated glass