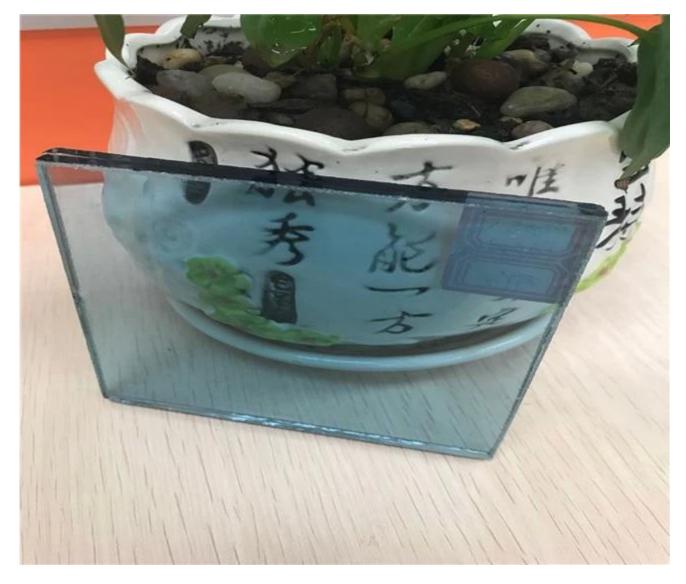

# Picture of 4+4 Ford blue laminated glass

Strong package of 441 light blue laminated glass

Production line of 441 light blue laminated glass