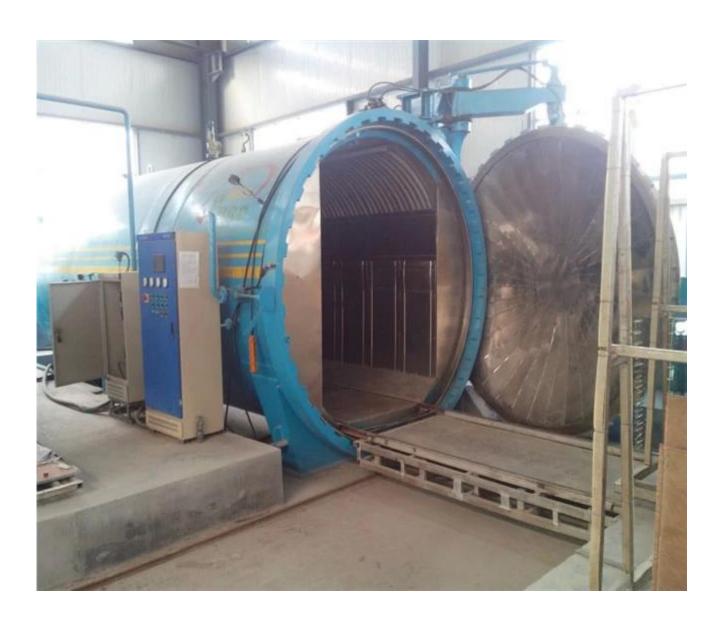

# Picture of 4+4 Ford blue laminated glass

Strong package of 441 light blue laminated glass

Production line of 441 light blue laminated glass