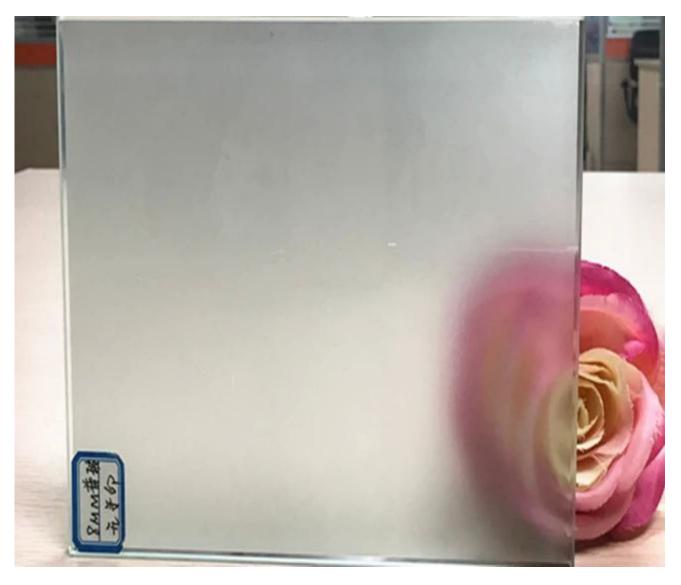

#### Picture of 8mm opaque safety tempered glass

Safety package of 8mm Acid Etched hardened glass

Professional loading of 8mm frosted reinforced glass

## About 8mm Acid Etched tempered glass sheets

8mm Acid Etched tempered glass is also name 8mm frosted tempered glass, 8mm obscure tempered glass, 8mm opaque safety tempered glass. It's produced by cut to size 8mm Acid Etched float glass, through a furnace that heats it well above its transition temperature of 700°C. The glass is then rapidly cooled and then coming into being. As a decorative safety tempered glass, it keeps sunlight come into interior and maintain privacy.