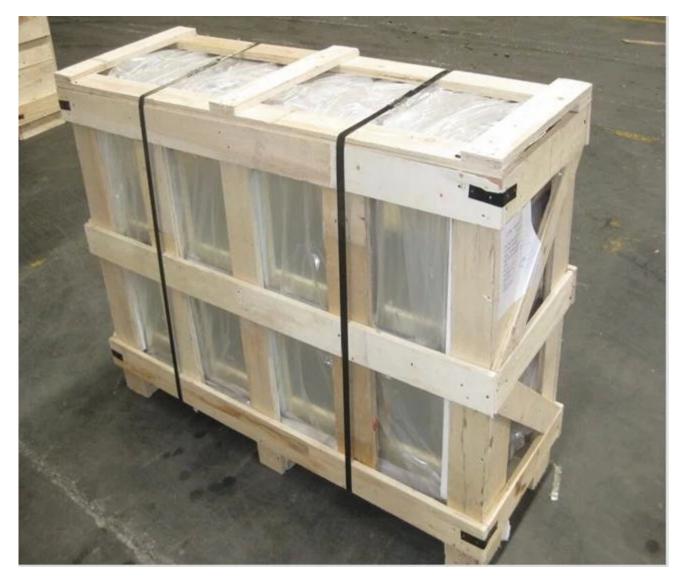

#### Picture of 8mm opaque safety tempered glass

Safety package of 8mm Acid Etched hardened glass

Professional loading of 8mm frosted reinforced glass