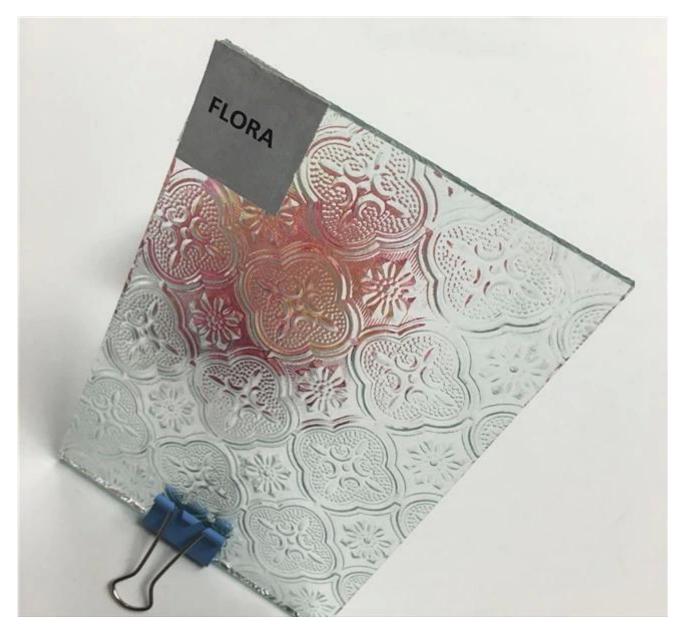

### Picture of 4mm clear flora patterned glass

Different patterns of 4mm glass

DIAMOND

FLOR

NASHIJI

RAIN-S

SILESIA

KASUMI

FLORA