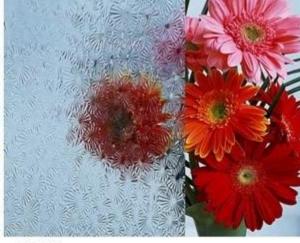

# About 4mm clear flora patterned glass

4mm clear flora patterned glass also named 4mm flora textured glass, 4mm clear flora figured glass,4mm clear flora embossed glass etc. Patterned glass, one surface of which has a specific pattern or design impressed into the surface. Patterned glass is translucent, transmitting diffused light whilst maintaining privacy. It offers a wide selection of alternatives, meeting both functional and aesthetic requirements. It's very popular for privacy in commercial, industrial and residential buildings. It was widely used for decorative purposes in applications such as doors, partitions , windows and balustrades.

# Specification of 4mm flora figured glass

Thickness: 4mm, other available thickness like 3mm clear flora patterned glass, <u>5mm clear flora patterned</u> glass

Standard size: 1220\*1830mm, 1500\*2000mm, 1524\*2134mm, 1830\*2440mm, 2140\*3300mm etc. Patterns: Aqualite, Bamboo, Beehive, Canelado, Chinchilla, Crystal, Diamond, Flora, Karatachi, Masterlite, Millennium, Mistlite, Morgon II, Nashiji, Rain and Wanji, Kasumi etc.