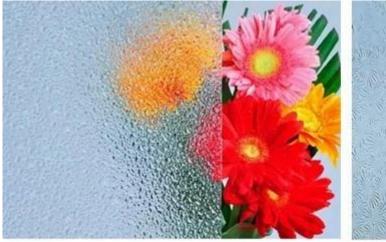

# About 4mm clear flora patterned glass

4mm clear flora patterned glass also named 4mm flora textured glass, 4mm clear flora figured glass,4mm clear flora embossed glass etc. Patterned glass, one surface of which has a specific pattern or design impressed into the surface. Patterned glass is translucent, transmitting diffused light whilst maintaining privacy. It offers a wide selection of alternatives, meeting both functional and aesthetic requirements. It's very popular for privacy in commercial, industrial and residential buildings. It was widely used for decorative purposes in applications such as doors, partitions , windows and balustrades.

# Specification of 4mm flora figured glass

Thickness: 4mm, other available thickness like 3mm clear flora patterned glass, <u>5mm clear flora patterned</u> glass

Standard size: 1220\*1830mm, 1500\*2000mm, 1524\*2134mm, 1830\*2440mm, 2140\*3300mm etc. Patterns: Aqualite, Bamboo, Beehive, Canelado, Chinchilla, Crystal, Diamond, Flora, Karatachi, Masterlite, Millennium, Mistlite, Morgon II, Nashiji, Rain and Wanji, Kasumi etc.