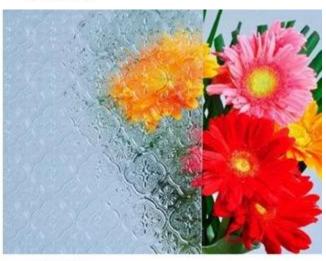

# About 4mm clear flora patterned glass

4mm clear flora patterned glass also named 4mm flora textured glass, 4mm clear flora figured glass,4mm clear flora embossed glass etc. Patterned glass, one surface of which has a specific pattern or design impressed into the surface. Patterned glass is translucent, transmitting diffused light whilst maintaining privacy. It offers a wide selection of alternatives, meeting both functional and aesthetic requirements. It's very popular for privacy in commercial, industrial and residential buildings. It was widely used for decorative purposes in applications such as doors, partitions , windows and balustrades.

### Picture of 4mm clear flora patterned glass

Different patterns of 4mm glass

DIAMOND

FLOR

NASHIJI

RAIN-S

SILESIA

KASUMI

FLORA