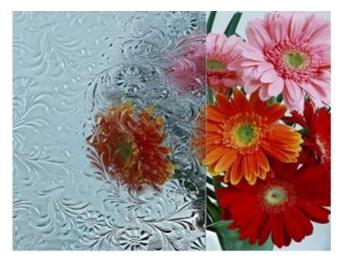

# About 4mm clear flora patterned glass

4mm clear flora patterned glass also named 4mm flora textured glass, 4mm clear flora figured glass,4mm clear flora embossed glass etc. Patterned glass, one surface of which has a specific pattern or design impressed into the surface. Patterned glass is translucent, transmitting diffused light whilst maintaining privacy. It offers a wide selection of alternatives, meeting both functional and aesthetic requirements. It's very popular for privacy in commercial, industrial and residential buildings. It was widely used for decorative purposes in applications such as doors, partitions , windows and balustrades.

# Specification of 4mm flora figured glass

Thickness: 4mm, other available thickness like 3mm clear flora patterned glass, <u>5mm clear flora patterned</u> glass

Standard size: 1220\*1830mm, 1500\*2000mm, 1524\*2134mm, 1830\*2440mm, 2140\*3300mm etc. Patterns: Aqualite, Bamboo, Beehive, Canelado, Chinchilla, Crystal, Diamond, Flora, Karatachi, Masterlite, Millennium, Mistlite, Morgon II, Nashiji, Rain and Wanji, Kasumi etc.