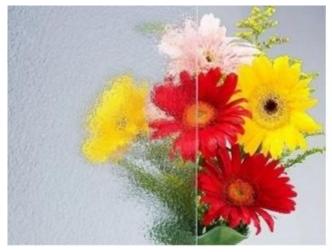

# About 4mm clear flora patterned glass

4mm clear flora patterned glass also named 4mm flora textured glass, 4mm clear flora figured glass,4mm clear flora embossed glass etc. Patterned glass, one surface of which has a specific pattern or design impressed into the surface. Patterned glass is translucent, transmitting diffused light whilst maintaining privacy. It offers a wide selection of alternatives, meeting both functional and aesthetic requirements. It's very popular for privacy in commercial, industrial and residential buildings. It was widely used for decorative purposes in applications such as doors, partitions , windows and balustrades.

### Picture of 4mm clear flora patterned glass

Different patterns of 4mm glass

DIAMOND

FLOR

NASHIJI

RAIN-S

SILESIA

KASUMI

FLORA