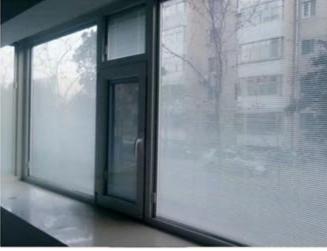

Manufacturers supply best quality custom design Insulated glass double glazing with automatic shutter with magnet blinds

The Insulated glass with integral blinds which make with the blind inside of the insulated glass units, so is with the advantages of both insulating glass units and louvers. For the Built-in Louver window shutters for insulating glass, the middle spacer standard thickness of 19mm(3/4"), both side of the single panel glass thickness available from 5mm(1/5") to 19mm(3/4") or other glass composition also available as normal double glazing units.

Blind Insulated Glass which is operable by magnet, the insulated glass shutters cab be dual-control panel offers a standard integral louvers system that tilts the slats from open to close with the slide of a magnet; operational from both sides for maximum usage and privacy. Double glazing with shutter magnetically controlled switch remote control electric or manual as per requirements.

### The built-

in louver inside of the insulating glass units control switch remote control the light transmitting as per desire

# The high quality blind insulating glass units for window, door, interior partition wall, etc $\,$