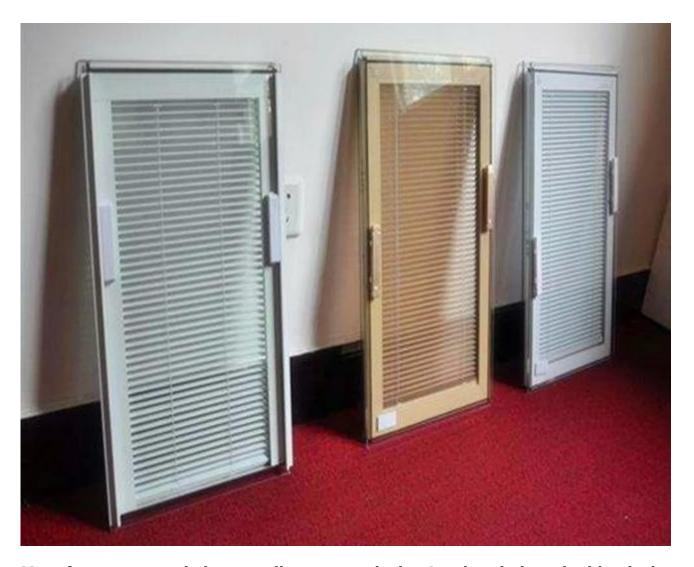

Manufacturers supply best quality custom design Insulated glass double glazing with automatic shutter with magnet blinds

The Insulated glass with integral blinds which make with the blind inside of the insulated glass units, so is with the advantages of both insulating glass units and louvers. For the Built-in Louver window shutters for insulating glass, the middle spacer standard thickness of 19mm(3/4"), both side of the single panel glass thickness available from 5mm(1/5") to 19mm(3/4") or other glass composition also available as normal double glazing units.

Blind Insulated Glass which is operable by magnet, the insulated glass shutters cab be dual-control panel offers a standard integral louvers system that tilts the slats from open to close with the slide of a magnet; operational from both sides for maximum usage and privacy. Double glazing with shutter magnetically controlled switch remote control electric or manual as per requirements.

### The built-

in louver inside of the insulating glass units control switch remote control the light transmitting as per desire