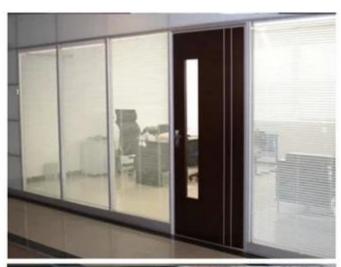

| Quality Standard : | In accordance with EN1279 European insulating glass standard, with ASTM E2190 American Standard, with GB/T11944 Chinese Standard Insulating Glass |
|--------------------|---------------------------------------------------------------------------------------------------------------------------------------------------|
| Application:       | (1) Window and door (2) Facades and curtain walls (3) Interior partition (4) Skylights (5)Green house                                             |

# The high quality blind insulating glass units for window, door, interior partition wall, etc $\,$