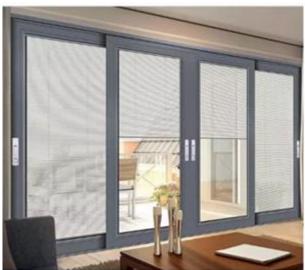

| Quality Standard : | In accordance with EN1279 European insulating glass standard, with ASTM E2190 American Standard, with GB/T11944 Chinese Standard Insulating Glass |
|--------------------|---------------------------------------------------------------------------------------------------------------------------------------------------|
| Application:       | (1) Window and door (2) Facades and curtain walls (3) Interior partition (4) Skylights (5)Green house                                             |

# The high quality blind insulating glass units for window, door, interior partition wall, etc $\,$