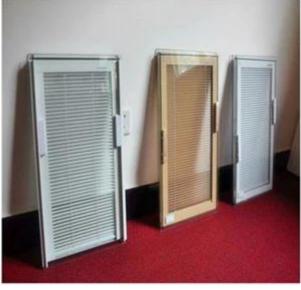

Manufacturers supply best quality custom design Insulated glass double glazing with automatic shutter with magnet blinds

The Insulated glass with integral blinds which make with the blind inside of the insulated glass units, so is with the advantages of both insulating glass units and louvers. For the Built-in Louver window shutters for insulating glass, the middle spacer standard thickness of 19mm(3/4"), both side of the single panel glass thickness available from 5mm(1/5") to 19mm(3/4") or other glass composition also available as normal double glazing units.

Blind Insulated Glass which is operable by magnet, the insulated glass shutters cab be dual-control panel offers a standard integral louvers system that tilts the slats from open to close with the slide of a magnet; operational from both sides for maximum usage and privacy. Double glazing with shutter magnetically controlled switch remote control electric or manual as per requirements.