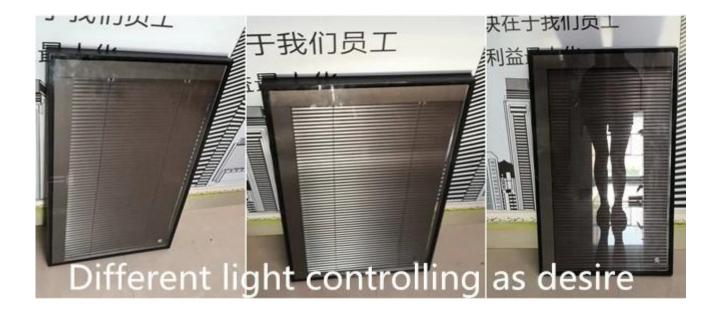

Blind Insulated Glass which is operable by magnet, the insulated glass shutters cab be dual-control panel offers a standard integral louvers system that tilts the slats from open to close with the slide of a magnet; operational from both sides for maximum usage and privacy. Double glazing with shutter magnetically controlled switch remote control electric or manual as per requirements.

### The built-

in louver inside of the insulating glass units control switch remote control the light transmitting as per desire

# Features of Insulated glass blinds:

- 1. Saving space, elegant.
- 2. Easy to clean.
- 3. The indoor lighting could be controlled freedomly.
- 4. Privacy protection.
- 5. energy conservation and environmental protection: shading protection , insulation of heat and sound.
- 6. Excellent fire prevention: solve the problem of easy firing of curtains.
- 7. waterproof, dust-proof and lampblack, the performance of the frost prevention frozen.
- 8. Pattern and color of the blind could be customized according to the layout