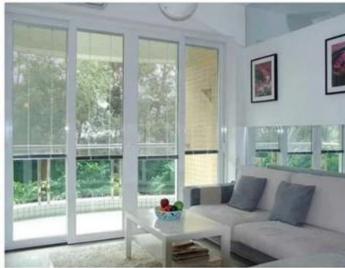

# The high quality blind insulating glass units for window, door, interior partition wall, etc $\,$

Manufacturers supply best quality custom design Insulated glass double glazing with automatic shutter with magnet blinds

The Insulated glass with integral blinds which make with the blind inside of the insulated glass units, so is with the advantages of both insulating glass units and louvers. For the Built-in Louver window shutters for insulating glass, the middle spacer standard thickness of 19mm(3/4"), both side of the single panel glass thickness available from 5mm(1/5") to 19mm(3/4") or other glass composition also available as normal double glazing units.