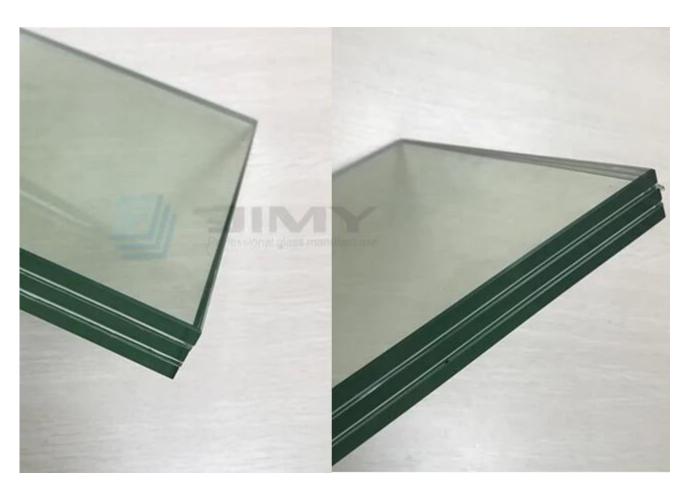

## The features of 8+8+8mm safety tempered laminated glass

- 1. Glass composition:
- 8mm clear tempered glass +1.14mm PVB+8mm clear tempered glass+1.14mm PVB+8mm clear tempered glass
- 8mm clear tempered glass +1.52mm PVB+8mm clear tempered glass+1.52mm PVB+8mm transparency toughened glass
- 8mm hardened glass+ 1.52mm SGP+8mm hardened glass+1.52mm SGP+8mm hardened glass
- 2. Glass color: 8mm clear tempered glass, 8mm ultra clear tempered glass, 8mm acid etched tempered glass, 8mm silkscreen tempered glass, etc.
- 3. Glass size: max size reached up to 3300\*8000mm, or any customized size.
- 4. Special processing: polished edge, bevel edge, ogee edge, drill holes, logo printing, etc.

## Advantages of 8+8+8mm safety tempered laminated bulletproof glass

- 1. Safety: When it is broken by outside force, the glass still sticks to the PVB interlayer. One of the most safety glass.
- 2. Soundproof glass. Sound wave can be obviously weakened when it goes through laminated glass, so that noise disturbance in office or living environment is reduced.
- 3. Anti-UV: laminated glass can effectively prevent UV (as high as more than 99% of UV) which can protect the valuable furniture, exhibit and artwork, etc.
- 4. High persistent and strong cohesion enable the fragments remain in place, suitable for hurricane and earthquake zone.
- 5. 8+8+8mm tempered laminated glass perfect to be made in anti-bullet glass, anti-bombing glass and anti-explosion glass.