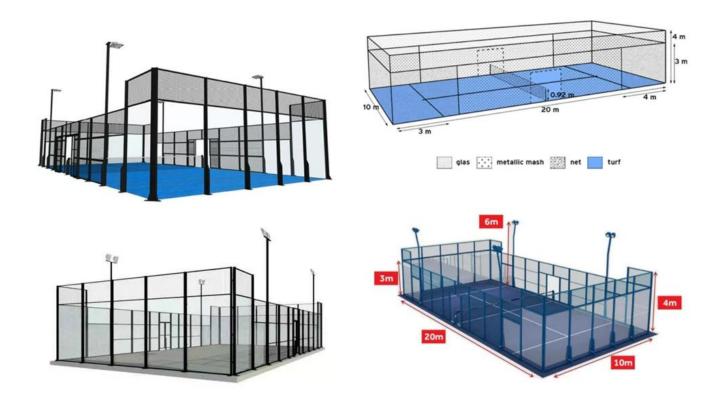

- 1-Every week export 900pcs glass to build 50 padel courts to Italy, Spain, Argentina, etc.;
- 2-Glass type is **12mm** clear tempered glass, and **13.52mm** clear tempered laminated glass, with **6/8/10** countersink holes, in size **1995x2995mm**;
- 3-Have **CE** certificate, meet standard **EN12150** and EN14449;

The 13.52mm tempered laminated glass which one is the better choice for padel court?

| Hardness and strength: | 12mm clear tempered glass []13.52mm tempered laminated glass |
|------------------------|--------------------------------------------------------------|
| Security capability :  | 12mm clear tempered glass [13.52mm tempered laminated glass  |
| Cost accounting :      | 12mm clear tempered glass [13.52mm tempered laminated glass  |

Our high quality 6+6mm clear tempered laminated glass used for the Padel court fence to make sure whole structure in a very high safety condition, bearing will at 50 kg shots impact. So that if your location environment, wind load rate, if not good, the better to chose 13.52mm tempered laminated safety glass. As the 13.52mm laminate glass is high cost, if consider the budget, 12mm clear tempered glass will be more better.