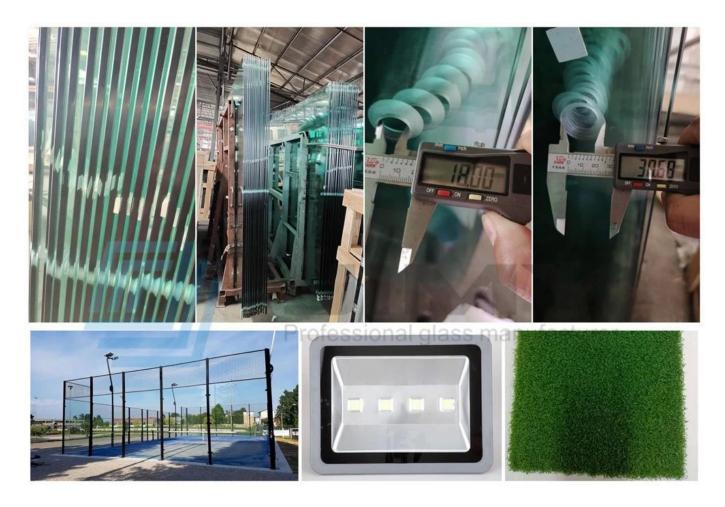

- 1-Every week export 900pcs glass to build 50 padel courts to Italy, Spain, Argentina, etc.;
- 2-Glass type is **12mm** clear tempered glass, and **13.52mm** clear tempered laminated glass, with **6/8/10** countersink holes, in size **1995x2995mm**;
- 3-Have **CE** certificate, meet standard **EN12150** and EN14449;

## Why choose 12mm clear tempered glass for padel tennis court not 10mm clear tempered glass?

When buying **10mm** clear tempered glass, for the customer only attention on the lower cost.

1)For 12mm clear tempered glass with more highly hardness and good strength than 10mm clear tempered glass, so that when 10mm tempered glass compare to 12mm tempered glass when Padel ball of

The 13.52mm tempered laminated glass which one is the better choice for padel court?

| Hardness and strength: | 12mm clear tempered glass []13.52mm tempered laminated glass |
|------------------------|--------------------------------------------------------------|
| Security capability :  | 12mm clear tempered glass [13.52mm tempered laminated glass  |
| Cost accounting :      | 12mm clear tempered glass [13.52mm tempered laminated glass  |

Our high quality 6+6mm clear tempered laminated glass used for the Padel court fence to make sure whole structure in a very high safety condition, bearing will at 50 kg shots impact. So that if your location environment, wind load rate, if not good, the better to chose 13.52mm tempered laminated safety glass. As the 13.52mm laminate glass is high cost, if consider the budget, 12mm clear tempered glass will be more better.

### How we control the high quality glass for padel courts?

**Firstly,** used the Chinese high quality float glass to make, which is no bubbles, no spots. No defect, highly flatness, etc.

**Secondly,** we have very professional Quality control department strict on every processed step, to ensure that production the high quality glass for every customer, surely every pieces glass been 100% full inspection before shipment to ensure all the glass customer received are high quality.

### One stop service for compete solution for full set padel courts

As more and more customer required us help them purchase the steel frame, turf, LED light, so that we have many long term cooperation suppliers can provide relate padel court products for customer. We can provide one-stop service complete solution for padel court, not only produce high quality glass for padel court, provide required mounting parts, such as bolts and nuts, and the angel iron ,also provide the completed glass padel court as per demand, our paddle court set including metal frame,glass,light and turf.