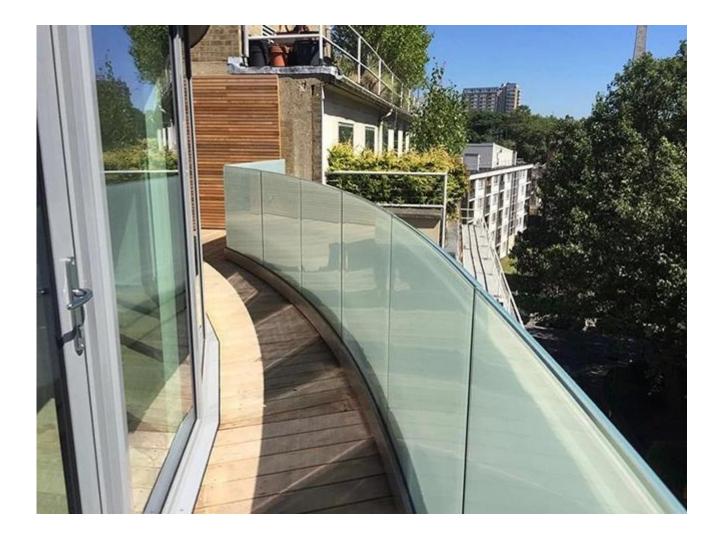

# Floor mounted Aluminium U channel glass balcony railing, frameless glass balustrade

Aluminum U channel base has became one of the most popular install ways of glass railing, especially for frameless glass balustrade.

#### 1. Stable structure.

Aluminum U channel base is a continuous U shape segments, which can supply stable fixation for glass railing on the base.

2. Concise design, smooth lines, make it perfect for frameless glass balustrade