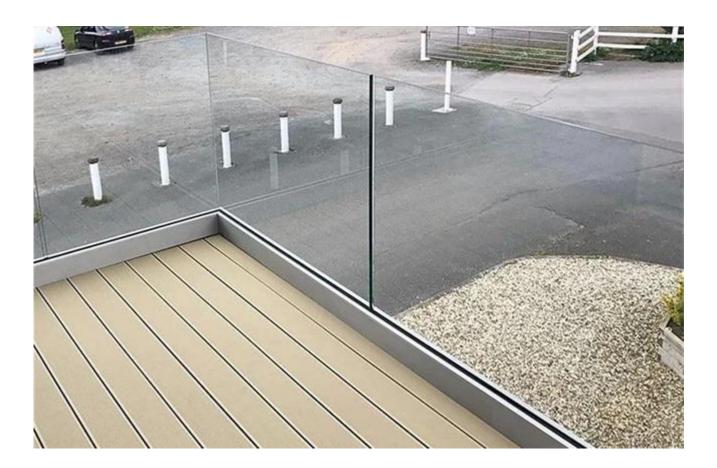

# Floor mounted Aluminium U channel glass balcony railing, frameless glass balustrade

Aluminum U channel base has became one of the most popular install ways of glass railing, especially for frameless glass balustrade.

#### 1. Stable structure.

Aluminum U channel base is a continuous U shape segments, which can supply stable fixation for glass railing on the base.

2. Concise design, smooth lines, make it perfect for frameless glass balustrade