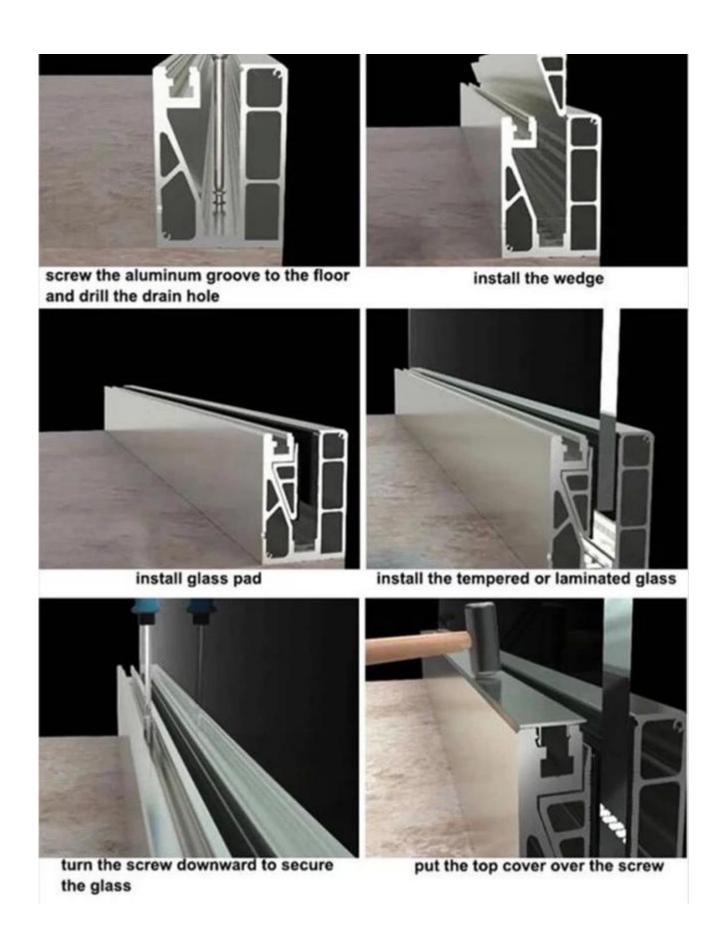

### The advantages of our one stop service:

- 1. Save your time to source from different suppliers.
- 2. Save your money to transport from different address.
- 3. Customized designs are accepted, detailed CAD drawing will be send for your confirm before production.
- 4. The accessories will be trial installed in glass by our QC, to make sure each part (hole, screw, notch, etc) can match well. There will be no installation failure.
- 5.Detailed installation instructions will be supplied to show each step to install.