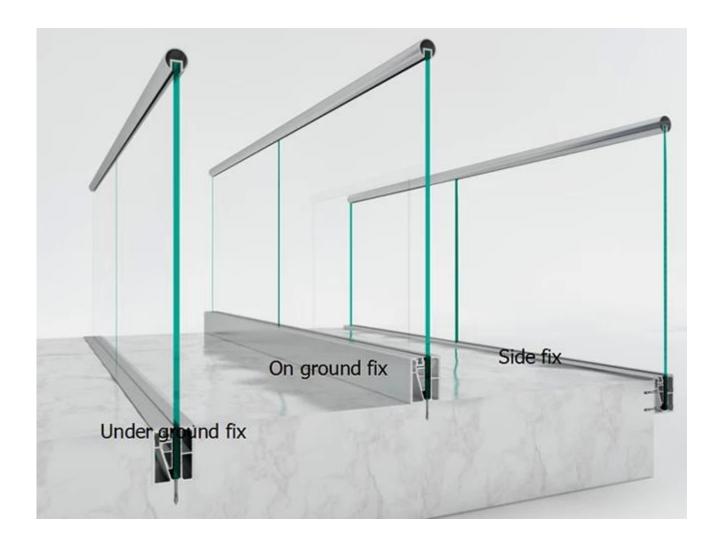

# The advantages of the best seller:

1. Multiple fix ways, to meet different surrounding requirements.

- 2. Available for different thickness railing glass from 12mm to 18mm.
- 3. Easy to be installed, and stable structure after installation. No need hole drill in glass.