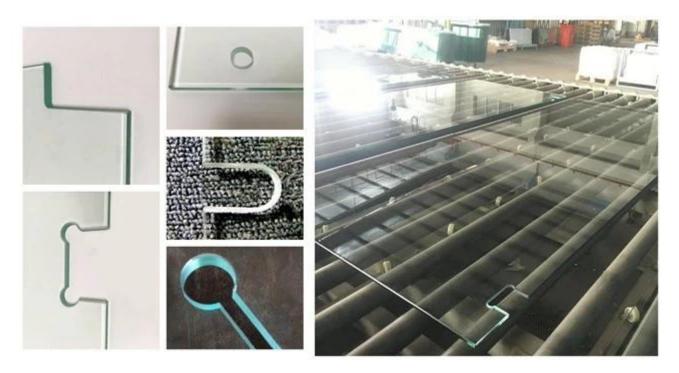

| Processing    | Cut into size, drill holes for shower door handle,<br>cut notches for shower door hinges, other<br>customized processing                                                                                                                                                                                                                                                                                           |
|---------------|--------------------------------------------------------------------------------------------------------------------------------------------------------------------------------------------------------------------------------------------------------------------------------------------------------------------------------------------------------------------------------------------------------------------|
| Design option | If need high light transmittance, can choose clear<br>glass and low iron ultra clear glass<br>- If would decorative, can choose<br>colored tinted glass, patterned glass, textured<br>glass, ribbed glass, <u>silk printed glass</u> , digital<br>printed glass, etc.<br>- For privacy, can consider about frosted glass,<br>etched glass, sandblasted glass, <u>smart glass</u> ,etc<br>- Other customized design |