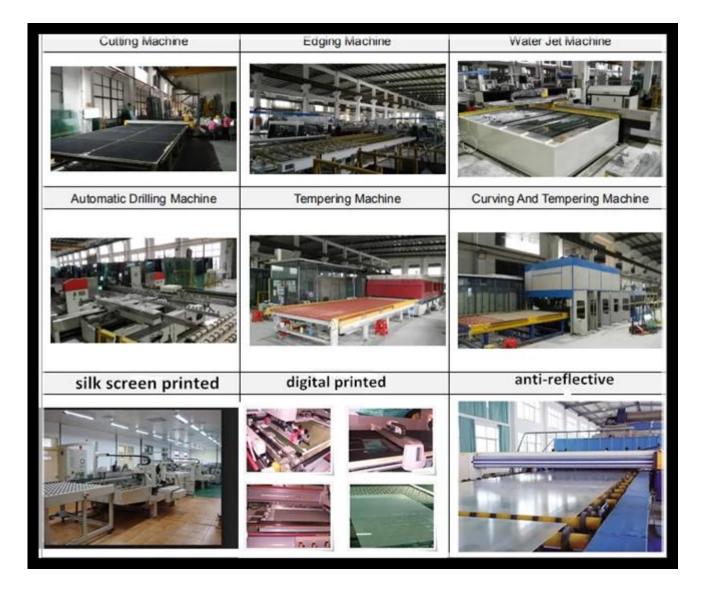

# How we quality control for your shower glass panel?

We full sets advance production machines to matching different processed required, to make sure fast production time;

We already built up long term cooperation relationship with over 500 clients around the world, have many agent on different country and cooperation with the USA and Canada list company, with many year experienced with them, our quality verified by the market.

To ensure the high quality, we are used the Chinese best quality raw glass to make, we have professional quality supervision department strict on every processed step, and before shipment, our quality inspector will be inspect the glass one by one, to make sure the high quality of each glass panel, and our glass already tested and approved by CE EN12150 and SGCC Z97.1;