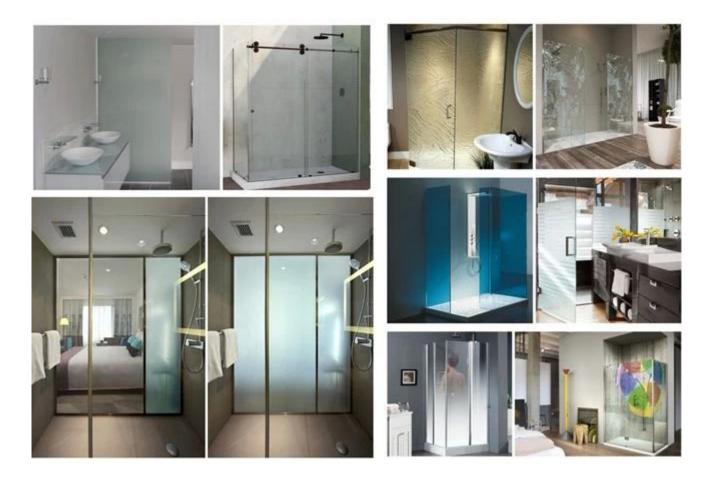

### Custom bathroom shower glass door

| shape     | Flat and curved                                                                                                                                                                                                                            |
|-----------|--------------------------------------------------------------------------------------------------------------------------------------------------------------------------------------------------------------------------------------------|
| Туре      | Tempered glass , <u>curved glass</u> , tempered<br>laminated glass                                                                                                                                                                         |
| Thickness | 5mm 6mm 8mm 10mm 12mm 1/5" 1/4" 3/8" 1/2<br>inch                                                                                                                                                                                           |
| Size      | Customized as per required, the glass shower<br>height normal on 1.9meter or any other<br>customized height as per design. The glass width<br>of 800mm, 900mm, 1000mm,etc.curved shape:<br>min radius of 460mm( depend on glass thickness) |

| Processing    | Cut into size, drill holes for shower door handle,<br>cut notches for shower door hinges, other<br>customized processing                                                                                                                                                                                                                                                                                           |
|---------------|--------------------------------------------------------------------------------------------------------------------------------------------------------------------------------------------------------------------------------------------------------------------------------------------------------------------------------------------------------------------------------------------------------------------|
| Design option | If need high light transmittance, can choose clear<br>glass and low iron ultra clear glass<br>- If would decorative, can choose<br>colored tinted glass, patterned glass, textured<br>glass, ribbed glass, <u>silk printed glass</u> , digital<br>printed glass, etc.<br>- For privacy, can consider about frosted glass,<br>etched glass, sandblasted glass, <u>smart glass</u> ,etc<br>- Other customized design |

#### shower screen tempered glass

Normally the shower glass always used the tempered glass, because of is physical strength impact resistance, and bending resistance which 4-5 times than same thickness of anneal glass, the toughened glass, even broken, its on small particle, thus ensuring the safety of life to the maximum and bringing you a safe and comfortable bathing environment.