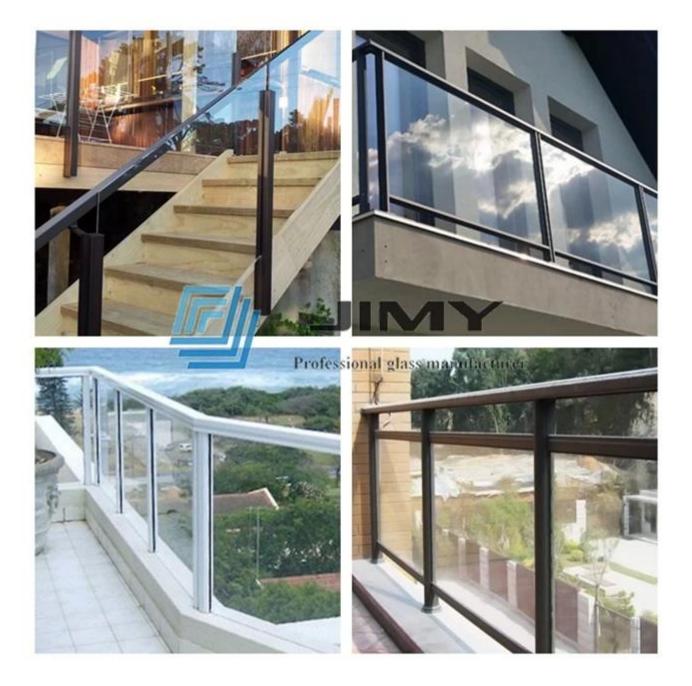

## Full solution of aluminum frame glass railing balustrade, glass balcony, aluminum handrail manufacturer

Similar as <u>stainless steel railing post + glass railing</u>, aluminum glass balustrade is also very popular now.

## Why buy Aluminum glass balustrade from Jimy glass?

1. We've supplied full solutions for thousands of glass balustrades around the world. We can provide aluminum glass balustrade with customized size and designs, can match most customers requirements perfectly. Many customers just send us a top view drawing, we can work out a full solution for them.