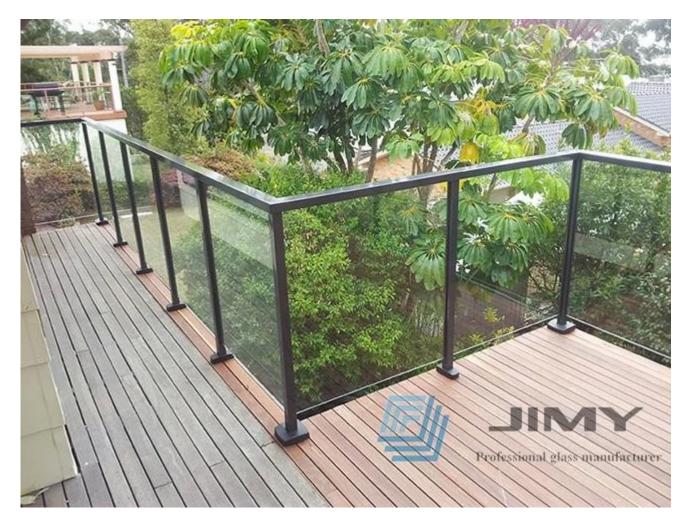

## Full solution of aluminum frame glass railing balustrade, glass balcony, aluminum handrail manufacturer

Similar as <u>stainless steel railing post + glass railing</u>, aluminum glass balustrade is also very popular now.

## And, aluminum glass balustrade is with some own advantages:

1. The aluminum glass balustrade structure is simple and the aluminum material is light: the product structure is assembled without welding points, and is assembled with aluminum alloy profiles, aluminum alloy guardrail accessories and screws. The connection is tight and there is no loosening and falling off, and the safety performance is high. The aluminum alloy balcony is easy to be installed, easy to process.

2. aluminum balustrade is with high strength, strong flexibility and good corrosion resistance. Compared with other traditional materials, the hardness of aluminum art profile can withstand greater impact and tension, and has better flexibility Sex. The surface of the aluminum alloy balcony guardrail is treated with anti-oxidation, which can make the aluminum alloy product have a high corrosion resistance function.

3. The colors of aluminum balustrade are diversified, and the spacing of the products has been carefully measured and verified, which not only plays a role in safety protection, but also enhances the appearance and visual effect and the taste of tallness. The personalized color design makes the aluminum balcony The guardrail can be matched and assembled according to the customer's requirements to meet the customer's home life needs.