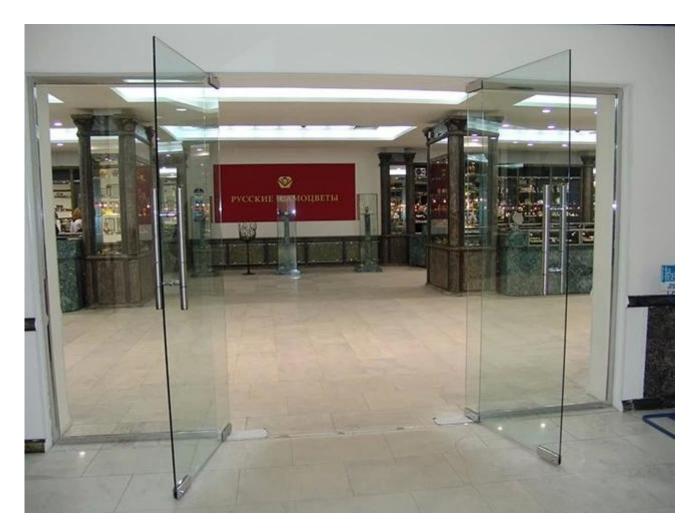

## Full solution of frameless glass entry door, office door, glass swing door with floor spring.

As we know sliding glass door is very popular in our modern life.

But if you want a swing door for your entrance, floor spring is indispensable.

Why floor spring is mostly suggested for entry door?

- 1. The turbine of the floor spring can rotate in the positive direction, so generally the gates of banks and companies use floor springs, which can facilitate the people in and out.
- 2. The floor spring has a small footprint, saves space and is easy to install.
- 3. The floor spring can be installed firmly in glass door, opening and closing is very easy, No noise is generated when it's be used.