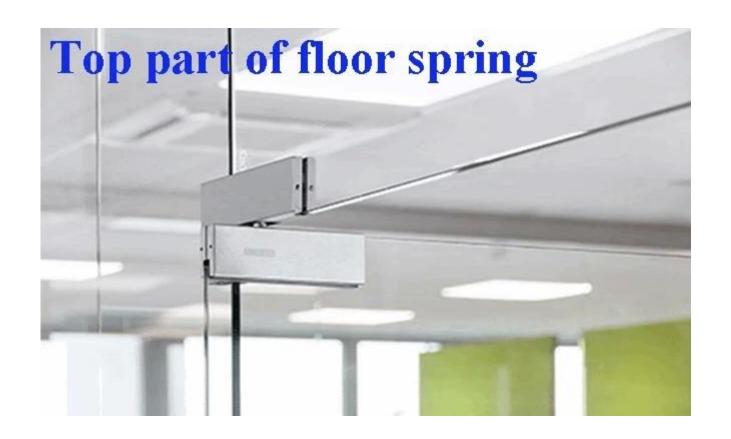

## 3. Correctly install the floor spring

During installation, holes of appropriate size should be drilled in the ground and in top of the door, the door leaf should be kept vertical, and the vertical rotation axis of the floor spring should coincide.

Only after correctly installed, the door can be easily opened and closed, with no noise.