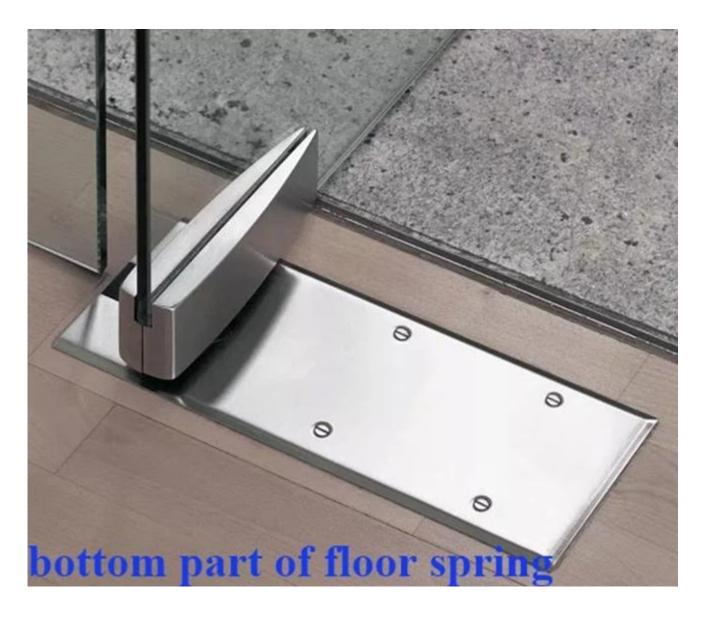

## 3. Correctly install the floor spring

During installation, holes of appropriate size should be drilled in the ground and in top of the door, the door leaf should be kept vertical, and the vertical rotation axis of the floor spring should coincide.

Only after correctly installed, the door can be easily opened and closed, with no noise.