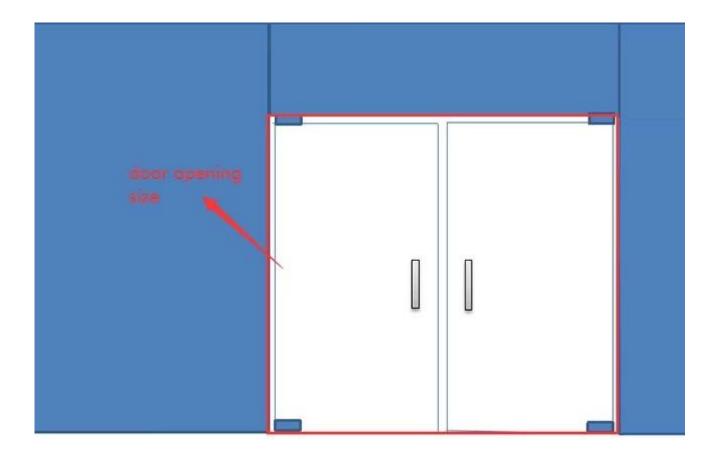

sted for entry door?

- 1. The turbine of the floor spring can rotate in the positive direction, so generally the gates of banks and companies use floor springs, which can facilitate the people in and out.
- 2. The floor spring has a small footprint, saves space and is easy to install.
- 3. The floor spring can be installed firmly in glass door, opening and closing is very easy, No noise is generated when it's be used.

## Which points should be paid attention to when we use floor springs?

1. Choose the correct floor spring.

Different door size and weight should be with different type floor spring matched. If the Loading capacity of the floor spring is not big enough for the door, the door may be not stable after installed.

2. Measure the correct door opening size to the manufacturer.



## 3. Correctly install the floor spring

During installation, holes of appropriate size should be drilled in the ground and in top of the door, the door leaf should be kept vertical, and the vertical rotation axis of the floor spring should coincide.

Only after correctly installed, the door can be easily opened and closed, with no noise.





## Why so many customers buy glass door from Shenzhen Jimy glass?

1. Jimy glass is professional full solution of building glass supplier for 8 years, can supply various types of accessories to match different requirements, like glass door, glass balustrade, glass window, glass facade...



2. Jimy glass is professional building glass factory since 1993, can supply various types of glass for your choose, like <u>tempered glass</u>, <u>laminated gl