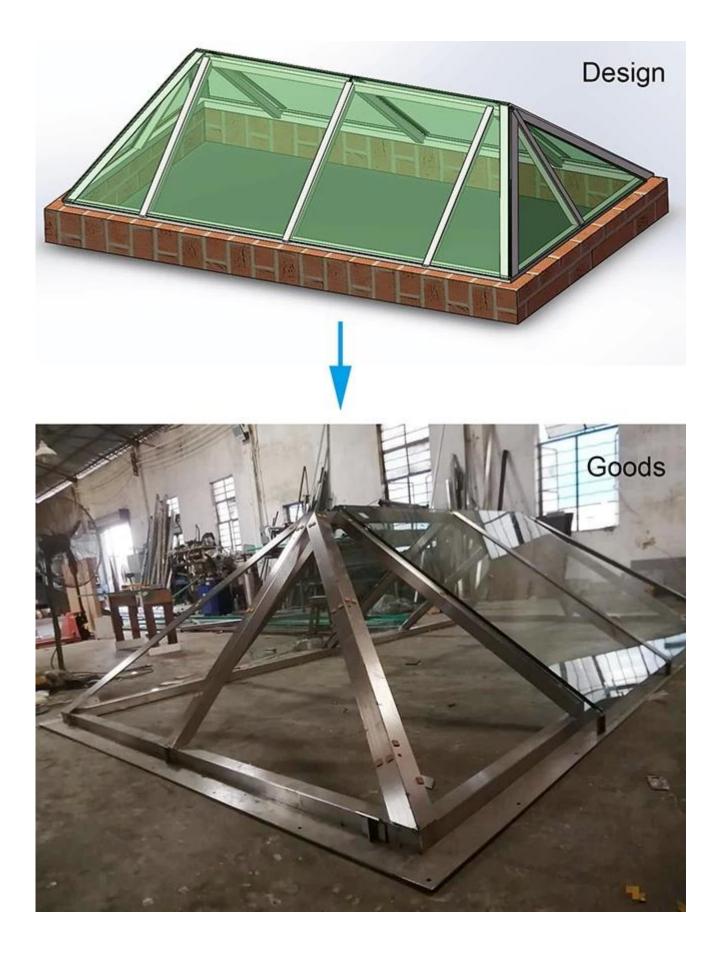

## Full solution of glass dome roof, glass canopy, Stainless steel Frame Skylight with Glass

As a professional building glass factory over 27 years, we are commissioned to supply full solutions for more and more skylight projects ( glass + frame ).

What kind of skylight we can supply?