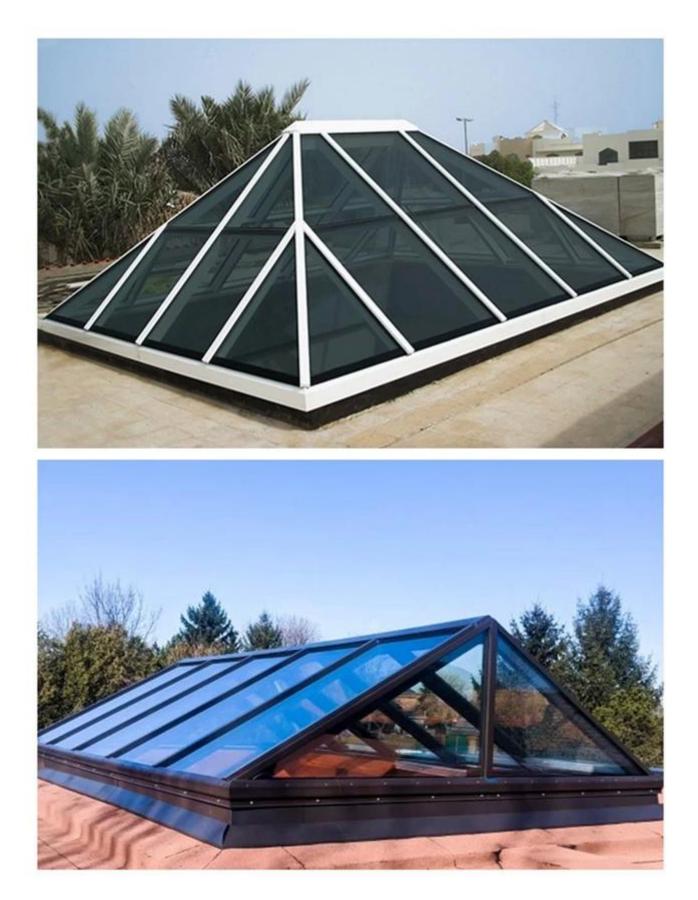

For coated colors, most customers choose white, gray or black, other customized colors are also accepted.

4. For the skylight shape, there are some hot sale types here: round shape ( also called dome) , triangle shapes, flat shapes... we can finish it according to your drawing exactly.

Our main skylight types are as above, but not limited by the above types.

If you have any special requirement, like special glass/frame color, special skylight shape...

welcome to enquiry us and talk more details.