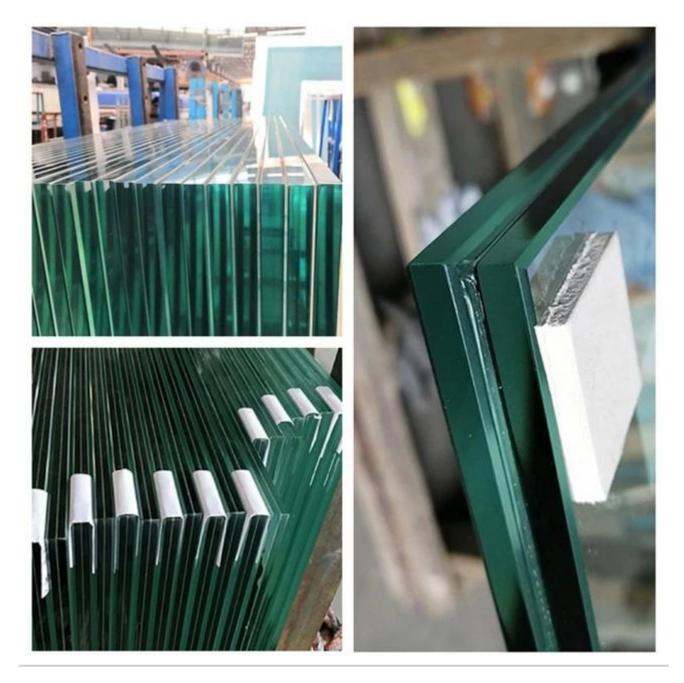

## Skylight glass types:

1. As the skylight is above our head, for safety we suggest tempered glass, laminated glass or tempered laminated glass, for the same thickness, the safety is as below:

<u>tempered glass</u> < <u>laminated glass</u> < <u>tempered laminated glass</u>.

2. If you have very high heat insulation requirement, we suggest tempered insulated glass.

Just tell us your requirement, we will supply some professional suggestions for glass type and thickness soonest.