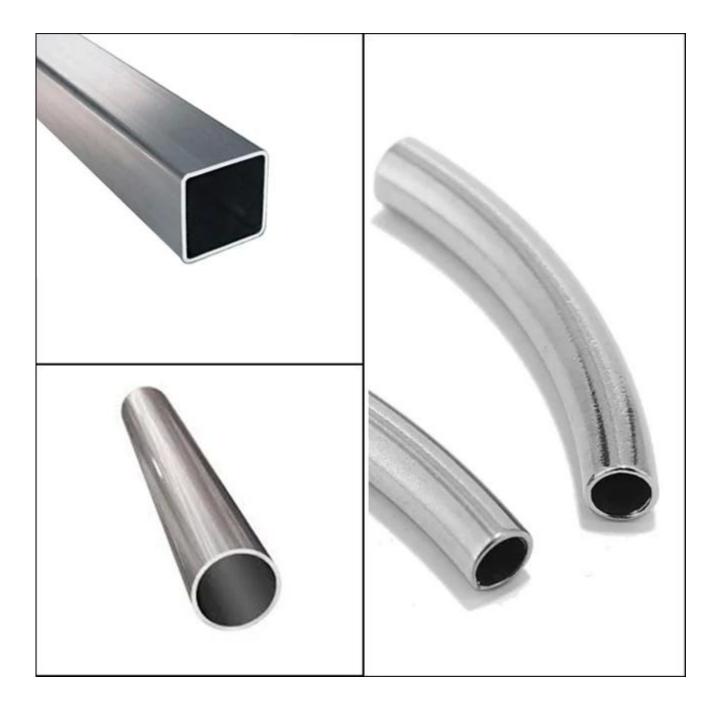

## Skylight frame types:

1. For material, as the high safety requirement on skylight, We usually use steel or stainless steel material, for stainless steel material we have S.S304 and S.S316 materials. What's the

differences among steel, S.S304 and S.S316?

| Material | Surface process                                         | Density                | Oxidation resistance |
|----------|---------------------------------------------------------|------------------------|----------------------|
| Steel    | Need zinc coating for<br>better oxidation<br>resistance | 7.80g/cm <sup>3</sup>  | Poor                 |
| S.S304   | satin finish                                            | 7.93 g/cm <sup>3</sup> | Good                 |
| S.S316   | satin finish                                            | 8.03 g/cm3             | Excellent            |

And for price, they are as below:

Steel < S.S304 < S.S316

2. For the frame tube shape, we have round and square shapes, and they can be straight or curved:

3. For the frame color, we can have S.S color or powder coated colors.