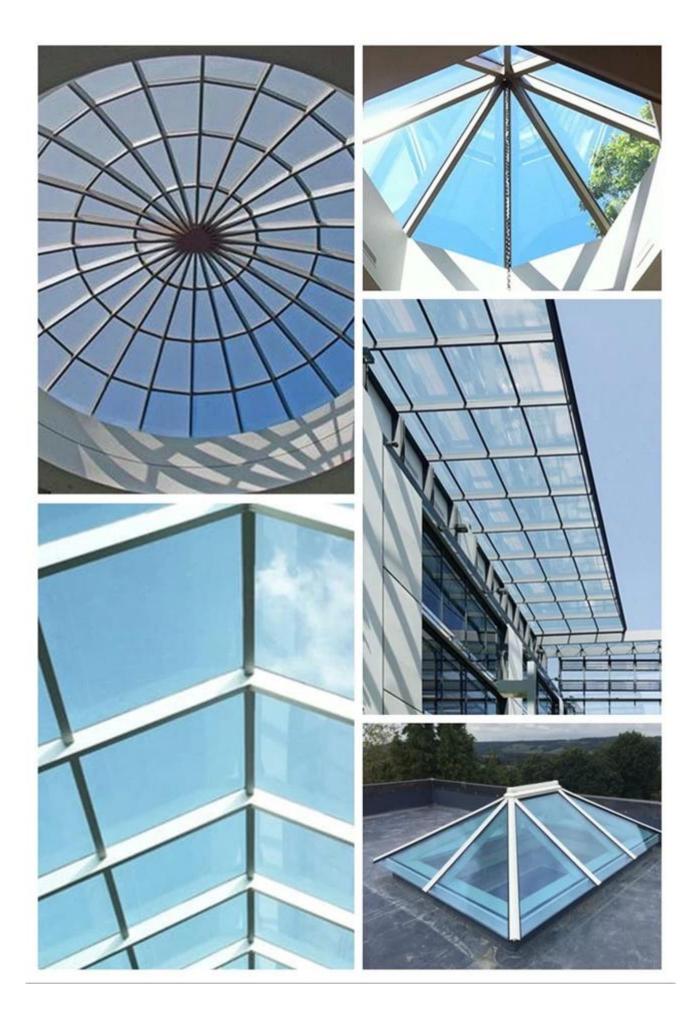

For coated colors, most customers choose white, gray or black, other customized colors are also accepted.

4. For the skylight shape, there are some hot sale types here: round shape ( also called dome) , triangle shapes, flat shapes... we can finish it according to your drawing exactly.

Our main skylight types are as above, but not limited by the above types.

If you have any special requirement, like special glass/frame color, special skylight shape...

welcome to enquiry us and talk more details.