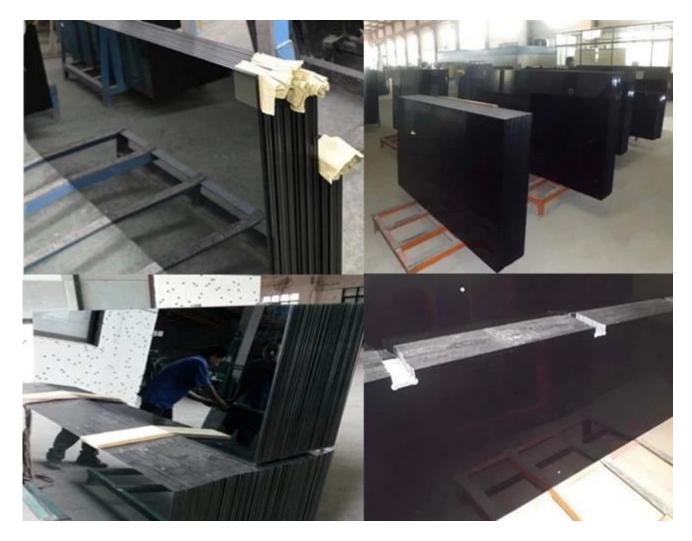

# 5mm 6mm black color tinted tempered reinforced glass panels

5mm 6mm black color tempered glass, it also called 5mm 6mm dark grey tempered glass, 5mm 6mm dark gray toughened glass, 5mm 6mm black energy saving tempered safety glass, 5mm 6mm black color heat absorbing reinforced glass, 5mm 6mm dark grey decorative tinted hardened glass, which is processed by superior quality 5mm dark grey color glass 6mm dark grey tinted float glass. It not only keep the dark grey tinted glass' advantages, but also to be one of the most safety glass, have no harmful for humans. Widely used as window glass, cabinet door glass, kitchen splashback glass

### Characteristic of 5mm 6mm dark grey color toughened glass:

1. Thickness: 5mm 6mm

2. Size: max size in 2440\*3660mm, any customized size available

3. Special processing: drill holes, cut notches, logo printing, polished edge, etc. all need to be finished before tempering. It perfect to be made as dark grey tempered laminated glass, dark gray toughened insulated glass.