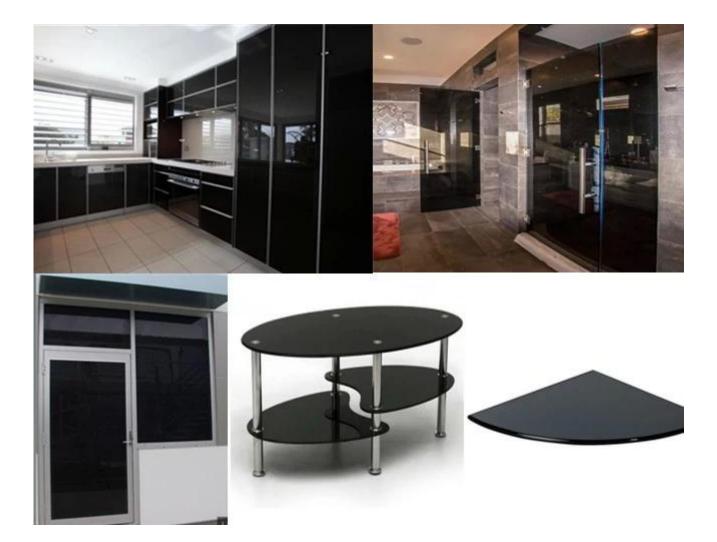

### Applications of 5mm 6mm dark gray tempered glass:

5mm 6mm dark gray tempered glass, it perfect to be made as 5+5mm 6+6mm 5+6mm dark gray color tempered laminated glass, 5+5mm 6+6mm black color tempered insulated glass. Widely used for:

1. Glass shelves, glass cutting board, <u>glass table top</u>, glass splashback...

2. Balustrade, window, door, curtain wall...

Many others.