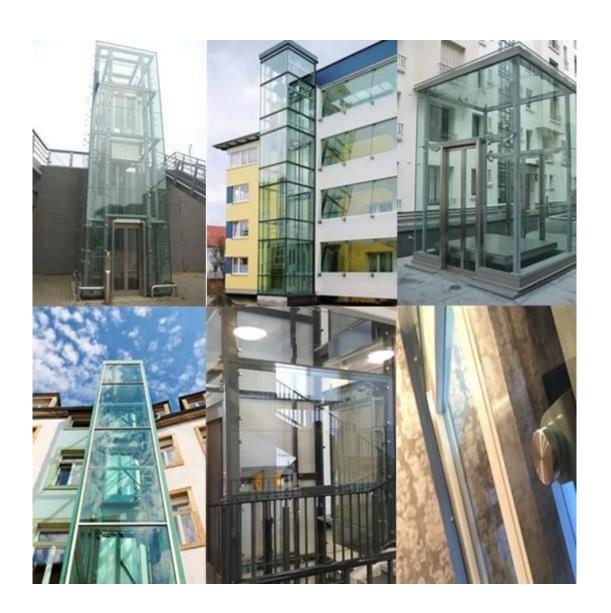

in <u>10mm clear tempered glass</u> elevator, 10mm frosted toughened glass lifts, 10mm reflective tempered glass elevators, etc.
- 4- Super light transmittance, it's good for sightseeing from inside to outside.

## Why tempered glasscan be used as elevator glass?

- It's the safety glass.
- lightweight, easy for install, clean and maintain.
- High light transmittance, have attractive sightseeing, make the space looks more big, and save a lot of light cost in daytime.
- Increasing the residential or building value.

Except for 10mm curvetempered glass elevator, we also can do 10mm curve tempered heat soaked glass lifts, 4+4mm 5+5mm 6+6mm laminated glass elevators, etc. If you are interested in, welcome to contact us for details.

## 10mm curved glass elevator



Flat glass elevator lifts