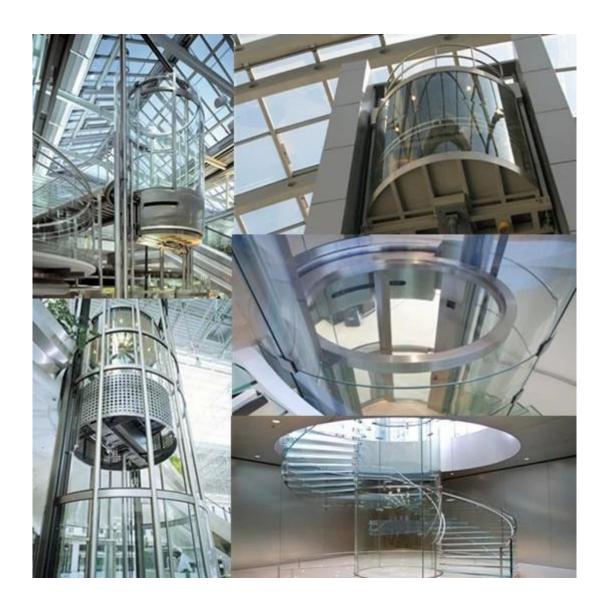

## 10mm low iron toughened curved glass elevator

Top sale <u>10mm low iron tempered glass</u> lifts, 10mm super clear toughened glass elevator, 10mm curved glass elevator, due to the characteristic of tempered safety glass, high light transmittance, safety glass, with lightweight glass, widely used for residential and commercial building decoration, like passenger elevator, machine room passenger elevator, panoramic elevator, villa lift, hospital elevator, escalator, moving sidewalk, cargo elevator, machine room cargo elevator, car elevator, etc.

## The features of 10mm low iron tempered glass lifts:

- 1- Glassthickness: 10mm, others available in 8mm 12mm tempered glass elevator
- 2- Glass size: the Arc length 2200mm, high size reach to 3300mm, radius can be 900mm, etc. the Arc length 4800mm, high size reach to 3000mm, radius can be 1000mm. Any customized size available.
- 3- Glass color: ultra white color, others available in <u>10mm clear tempered glass</u> elevator, 10mm frosted toughened glass lifts, 10mm reflective tempered glass elevators, etc.
- 4- Super light transmittance, it's good for sightseeing from inside to outside.

## Why tempered glasscan be used as elevator glass?

- It's the safety glass.
- lightweight, easy for install, clean and maintain.
- High light transmittance, have attractive sightseeing, make the space looks more big, and save a lot of light cost in daytime.
- Increasing the residential or building value.

## 10mm curved glass elevator

Flat glass elevator lifts