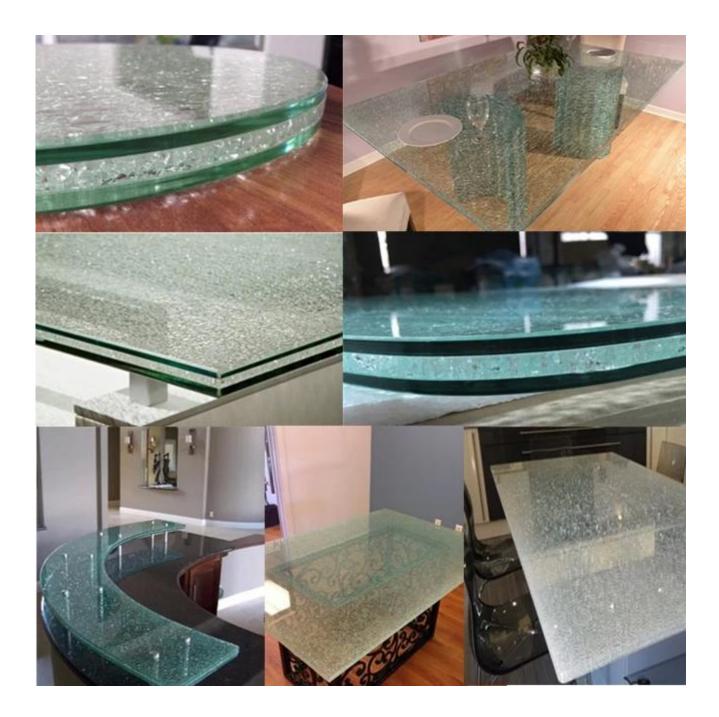

## 5+5+5mm Cracked ice glass table tops

Cracked glass table top, it is also called Crackled glass table top, cracked ice glass table top, broken ice glass table top. 5+5+5mm ice crack glass, processed by a layer of 5mm shattered toughened glass which sits in the middle of the three glass sheets, sandwiched by two pieces of <u>5mm clear float glass</u> either side of shattered piece, 0.76mm PVB film and the two outer layers of glass contain the shattered layer safety inside creating a stunning decorative glass product, the 5mm tempered glass in the middle glass after crushing artificially can produce a kind of like ice like jade effect under the light, making humans feel relaxed.

## The features of 5+5+5mm cracked ice laminated glass tables

1. Glass composition: 5mm clear float glass+0.76mm PVB interlayer+<u>5mm clear tempered glass</u>+0.76mm PVB interlayer+5mm clear float glass

Compare with the normal glass table top, the most special advantage for cracked glass table top is: the crackle glass table top is made up of three various pieces of glass put together into one, giving the cracked look that is currently trending. The piece of glass in the center is tempered glass that gives table its unique look and appearance, while the other pieces of glass ensure the table stays together and does not shatter, it is more and more popular as decorative glass table top.

5+5+5mm broken ice laminated glass, widely used for dining table top, coffee table, conference table, bar table, and many others.