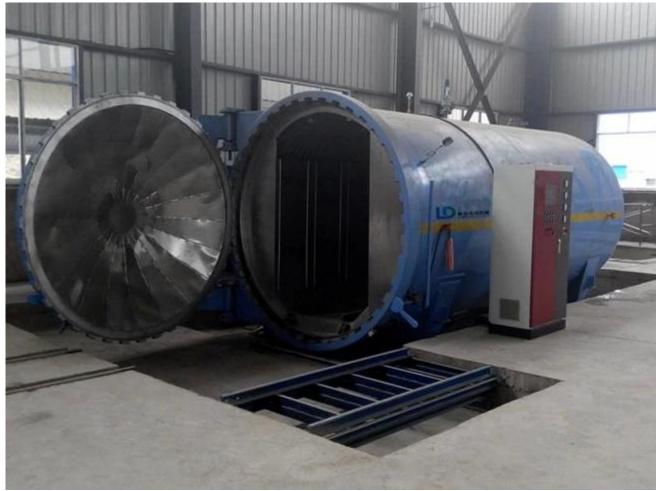

# 6.38mm Transparent Laminated Glass Warehouse

Laminated Glass Production Line

Laminated Glass Autoclave

Laminated Glass Safety Packing