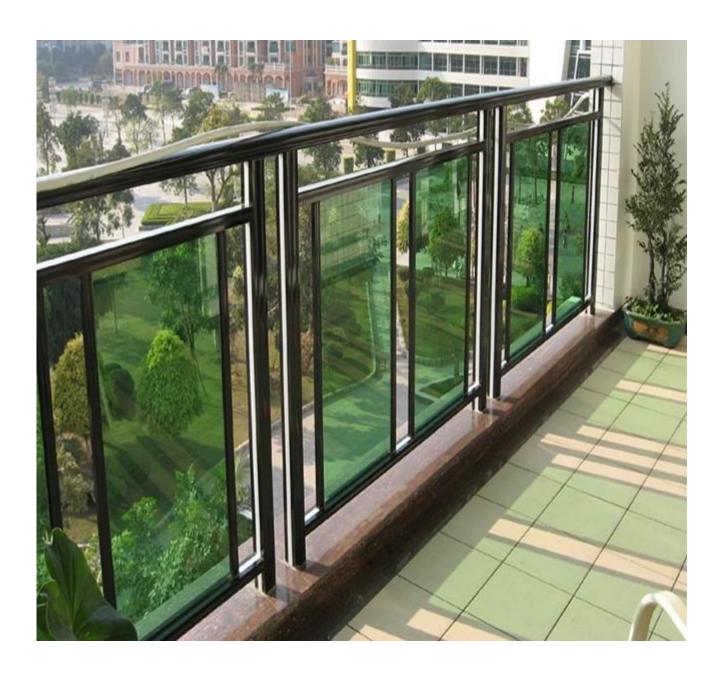

## Usage of colorful toughened laminated glass

- 1. Shopping mall partition wall glass
- 2.Store front glass
- 3.Skylight glass, glass roof
- 4.Balustrade glass
- 5.Canopy glass
- 6.Stair handrail
- 7. Many others

## Picture of colorful toughened laminated glass

Application of color decorative tempered laminated glass