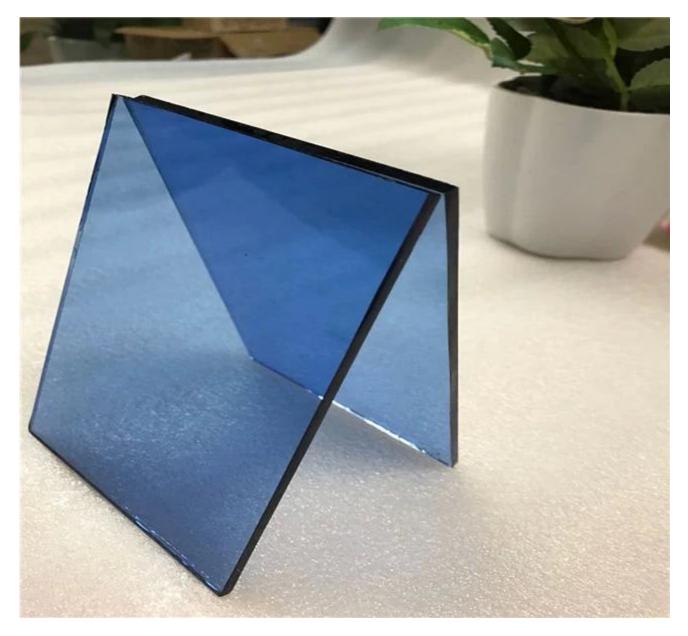

#### The definition of 4mm dark blue float glass packaged

4mm <u>dark blue glass packaged</u> also named 4mm dark blue packaged endothermic glass, is produced by adding metal used during the manufacturing of <u>clear float glass</u>. Power float glass is not only can absorb heat ray from the sunshine, but also can keep the high transparency, which is a very good energy saving decorative glass. Packaged glass usually comes with a certain color, it is also known as colored endothermic glass.

### What's the advantage of 4 mm dark blue float glass packaged?

1. it can effectively absorb the sun's radiation, resulting in "cold room effect", helping with saving energy and controlling solar.

2. it can absorb more visible light, making the sunshine becomes soft and preventing from glaring.