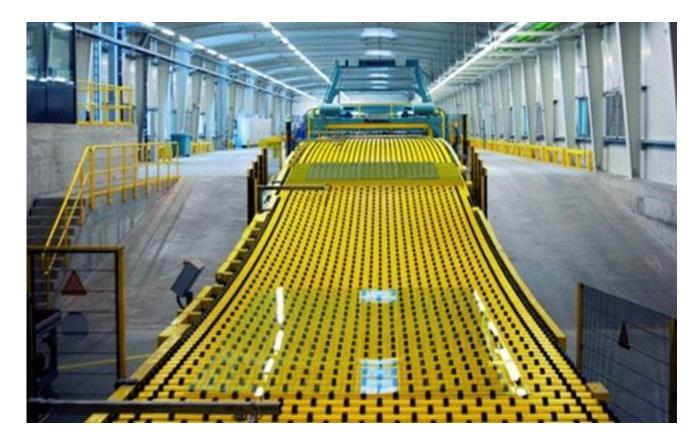

# Quality of <u>SHENZHEN JIMY GLASS</u> 4mm dark blue power float glass: No. bubble, no. defects and surface flatness.

SHENZHEN JIMY GLASS uses the advance automatic production equipment to manufacture the high quality float glass with fast delivery.