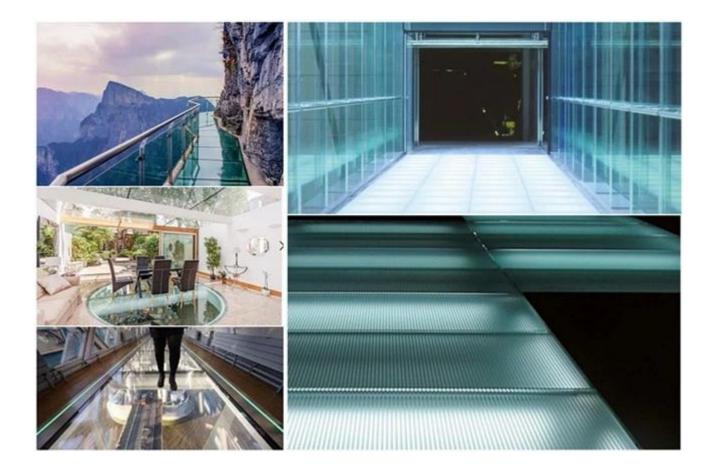

#### Application effect photos of 48mm ultra clear tempered laminated glass flooring

Use 12+12+12+12 Sentry Glas Plus tempered laminated glass as bridge floor glass, exterior floor glass and glass floors in houses, can maximum ensure no security risk for users walk on it or influence by bad weather, that's why this glass often use for bridge in scenic area, generally, considering the safety problems, architects also suggest make surface process as 48mm anti slip ultra clear SGP laminated safety glass flooring, when in rainy day or snowy day, also can walk on it, do not worry about the security problems.

### Advantages of glass as floor, bridge, stage, aerial partition surface

1-Durable: Density of glass very big, so very durable for long term services

2-Cost: due durable uses, the total cost will be much cheaper than other materials