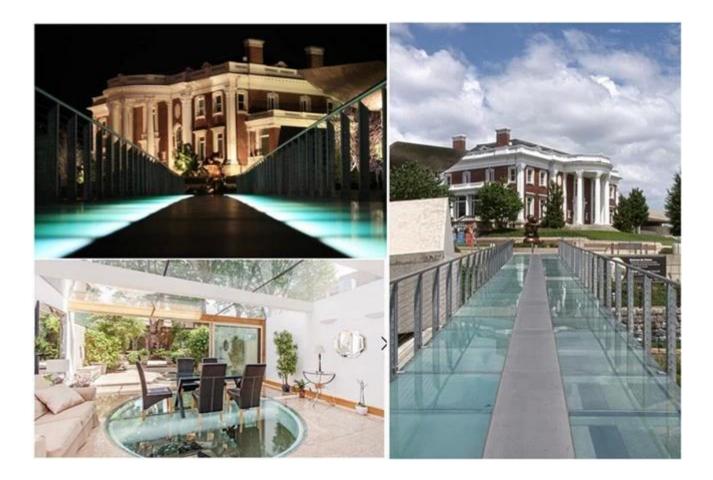

#### Application effect photos of 48mm ultra clear tempered laminated glass flooring