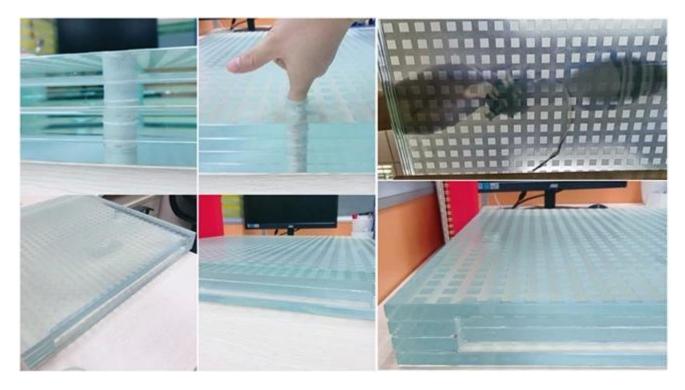

View of 48mm extra clear acid etched SGP laminated tempered glass floor panels

Specification of high safety 48mm SGP ultra clear tempered laminated glass floor

| Structure       | 12mm acid etched ultra clear tempered glass + 1.52mm SGP inter layer + 12mm<br>ultra clear tempered glass + 1.52mm SGP inter layer + 12mm ultra clear tempered<br>glass + 1.52mm SGP inter layer + 12mm ultra clear tempered glass           |
|-----------------|----------------------------------------------------------------------------------------------------------------------------------------------------------------------------------------------------------------------------------------------|
| Total thickness | 48mm, 2'1/8'', 12+12+12+12mm, 4 layers                                                                                                                                                                                                       |
| Available size  | Maximum size reach 3300x8000mm, support customized size for your projects.                                                                                                                                                                   |
| Standard        | According to floor glass R10, R11, R12 anti slip performance to meet customers requirements, ISO 9001                                                                                                                                        |
| Application     | Bridge floor, aerial partition, exterior floor, stage                                                                                                                                                                                        |
| Glass type      | Ultra clear tempered glass flooring, frosted ultra clear tempered glass flooring, acid<br>etched ultra clear tempered glass flooring, silk screen ultra clear tempered glass<br>flooring, anti slip ultra clear tempered glass flooring, etc |