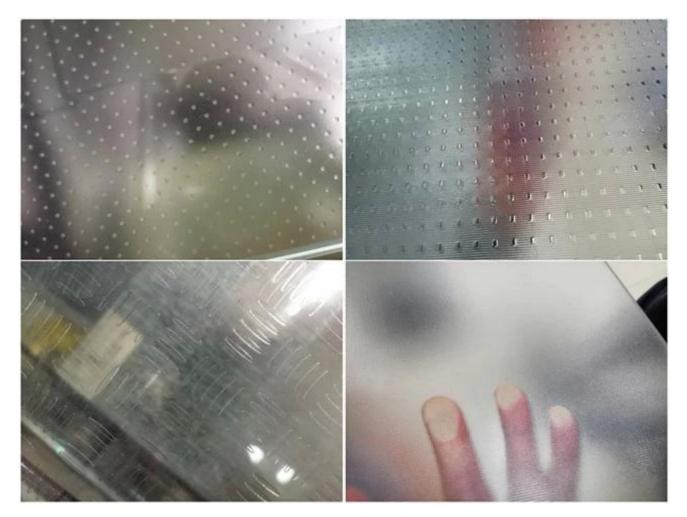

3-Excellent condition for tempering, ensure flat surface with no bubbles, no scratches on it

4-Professional laminated production for high quality SGP laminated glass no frag, bubbles in it

Different anti-slip pattern for your choices (Just for reference, also support for customized pattern)

## Why choose 4 layers ultra clear tempered laminated from JIMY GLASS?

1-Very strict inspect the ultra clear float glass as temper processing

2-Serious control surface process with acid etched crafts according to R10, R11, R12 anti slip standard