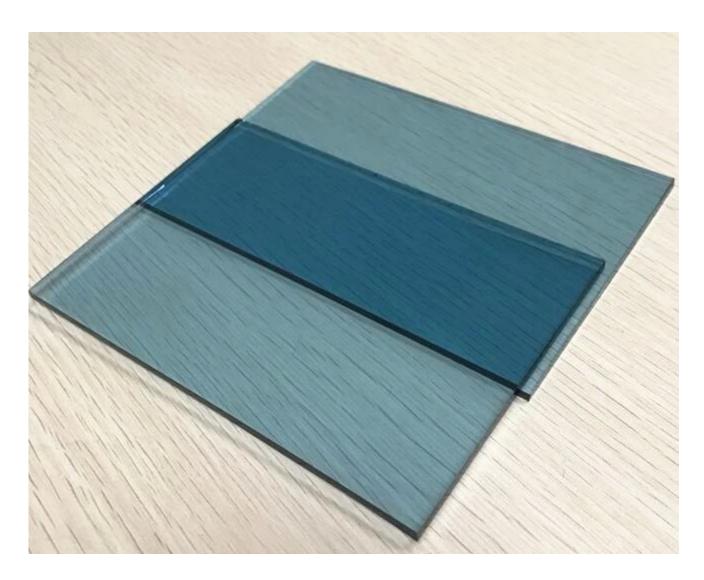

# High Quality 5mm Ford Blue Float Glass,5mm Ford Blue Tinted Glass Factory Price

#### **About 5mm Ford Blue Float Glass**

5mm light blue float glass is produced by the float process with addition of a bit quantities of metal oxides to color the normal 5mm clear float glass mix and then enters the cooling bath after floats on the surface of molten tin under the action of centrifugal force and its surface tension, to get the two sides of glass to be smooth and even and ripple to disappear.

#### Ford Blue Tinted Float Glass

Ford Blue Float Glass is a kind of tinted float glass or colored float glass. Because of its special color, ford blue tinted float glass has become a widely used decorative glass.