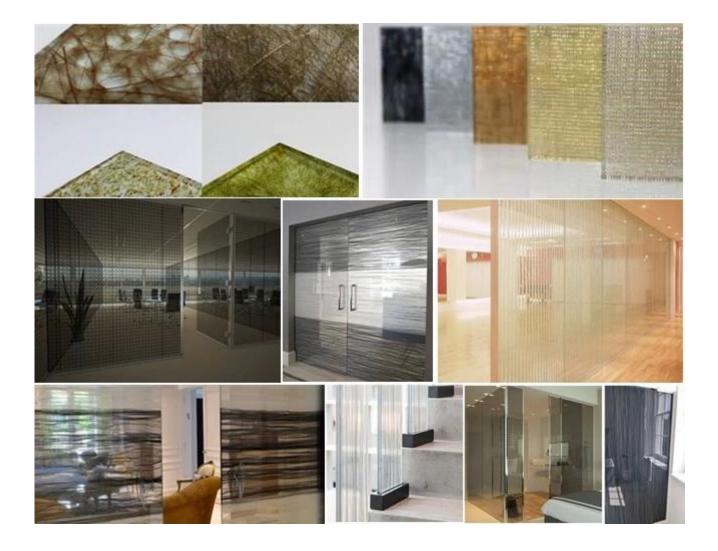

# What is Fabric laminated glass?

Fabric <u>laminated glass</u> which is made by two or more layer of glass, bonded together with PVB film or EVA film and other material of Fabric ( such as cloth, paper, spun silk, or others). On the surface glass someone would need kiln forming, sandblasting and colour coating to further enhance the design. The beauty, colour and texture of regular woven cloth, delicately constructed textiles or printed fabrics are protected when combined with the structural strength and practicality of glass. Its and ideal product for interior decorative, including of divider/partition, wardrobe, <u>shower screen</u>, cladding and others.

### Series Fabric been selection to made the laminated safety fabric glass:

Different design tempered laminated fabric glass for building decoration