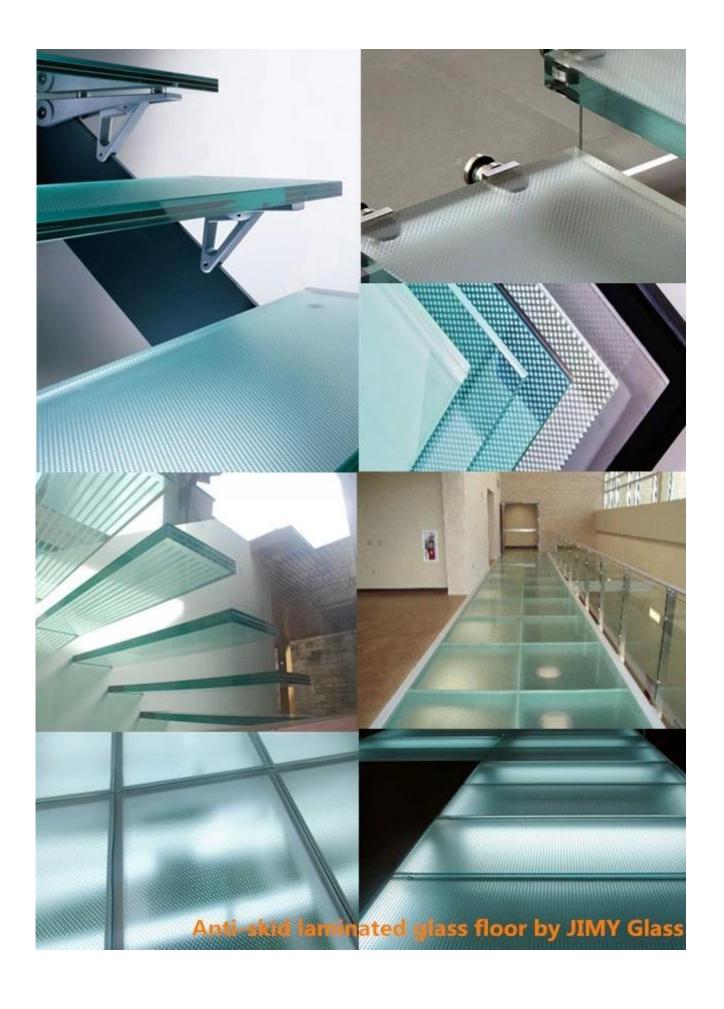

# Unbreakable 8+15+8mm laminated glass with anti slip pattern for floors

Nowadays, anti-skid glass is more and more popular to be used for glass flooring, it will be becomes an invaluable alternative for traditional solid floors and staircases. Aside from allowing light to permeate into indoor residential spaces, glass flooring is commonly used in tourist attractions and observatories. The anti-slip glass flooring should look great and must provide a safe walkable surface. Anti-skid acid etched glass and anti-skid sandblasting glass are the best popular used as glass floor.

## The features of 8+15+8mm anti-skid glass floor

- 1.Glass compostion: 8mm tempered glass+15mm tempered glass+8mm tempered glass
- 2. Single glass thickness available in: 3mm 4mm 5mm 6mm 8mm 10mm 12mm 15mm 19mm
- 3. Glass color: clear, ultra clear, green, blue, bronze, grey, etc
- 4. Anti-skid, durable, anti-scratch, anti-mosite, privacy design, etc
- 5.PVB or SGP or EVA interlayers are available
- 6.Max size available in 3300\*8000mm, any customized size available

## The advantages of 31mm anti-skid laminated glass floors

- 1. Superior slip resistance with safety
- 2. Obscures view while maintaining a high level of light transmittance
- 3. Unique design, customized as customer's requested
- 4. Consistent acid-etched finish
- 5. Conducive to high quality edgework
- 6. More durable than applied coatings
- 7. Superior resistance to surface contamination from dirt, oils, chemicals, liquids, food, etc.

#### Application for 31mm non slip laminated glass

Floors: stairs,ramps,footbridges,swimming pools and bath areas,trafficable roofs,trafficable areas,etc.