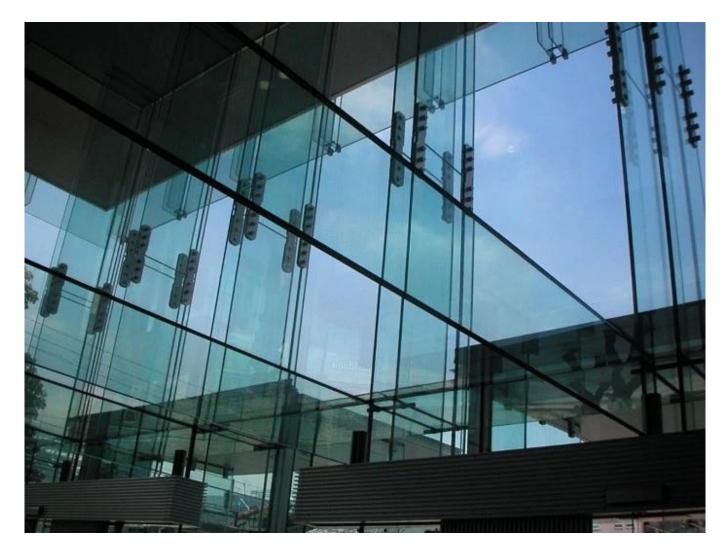

Jumbo size tempered laminated glass is now widely adopted by designers for the lobby or the facade to achieve large vision, causing magnificent visual impact. More and more landmarks buildings adopts jumbo size laminated glass for this purposes.