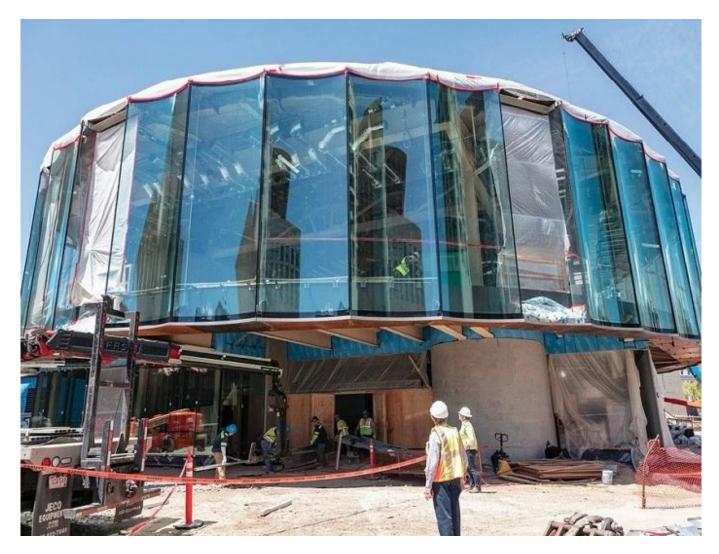

Jumbo size tempered laminated glass is now widely adopted by designers for the lobby or the facade to achieve large vision, causing magnificent visual impact. More and more landmarks buildings adopts jumbo size laminated glass for this purposes.