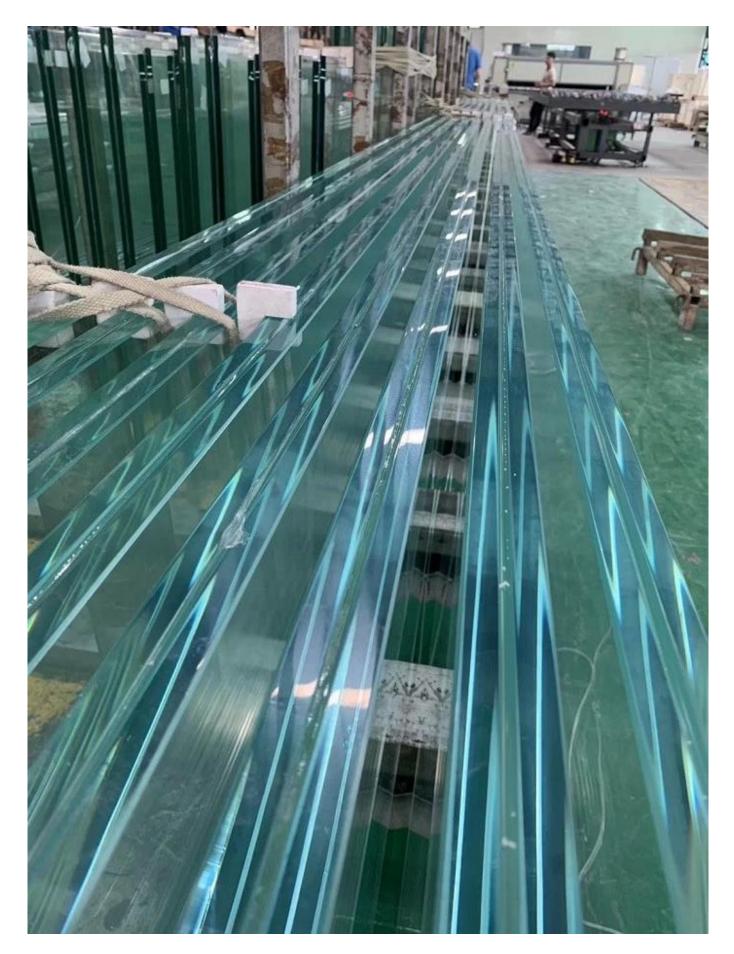

# China reliable manufacturer 24mm 30mm jumbo size PVB/SGP low iron super ultra crystal clear framed and frameless tempered laminated office building hotel lobby glass shopping mall entrance facade

Jumbo size PVB or SGP tempered laminated glass uses two large size glass to be bonded together by pvb or sgp interlayer. This will not only increase the strength of the laminated glass products but also make sure that even when accident happens if glass is broken, glass pieces will still glued together by the PVB or SGP interlayer. Thus making the glass stronger and safer.

### Specification of jumbo size PVB/SGP laminated glass products

Edge polished, drilling holes, frosted, silk screen printed, digital printed, heat soak test, etc

| Production name | Jumbo size PVB /SGP laminated glass products                                                               |
|-----------------|------------------------------------------------------------------------------------------------------------|
| Shape           | Flat / Curved                                                                                              |
| Standard        | Refered to ASTM & CE highest standard                                                                      |
| Color           | Clear, ultra clear, tinted. etc.                                                                           |
| Thickness       | 6+6mm, 8+8mm,10+10mm, 12+12mm, 15+15mm, 19+19mm, 6+6+6mm, 8+8+8mm, 10+10+10mm, 12+12+12mm, 15+15+15mm, etc |
| Max size        | 3300*13000mm                                                                                               |
| Applications    | facade, curtain wall, windows, railings, lobby glass, etc                                                  |

Jumbo size tempered laminated glass is now widely adopted by designers for the lobby or the facade to achieve large vision, causing magnificent visual impact. More and more landmarks buildings adopts jumbo size laminated glass for this purposes.