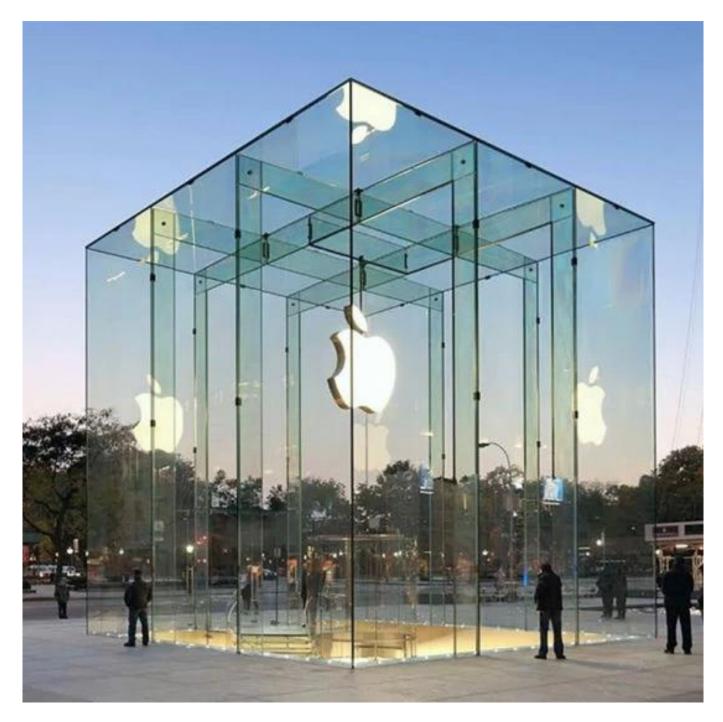

For example, Apple flagship store with jumbo size tempered laminated glass

jumbo size glass --Lobby glass with height over 6 meters.

jumbo glass size PVB laminated composite glass products for facade.