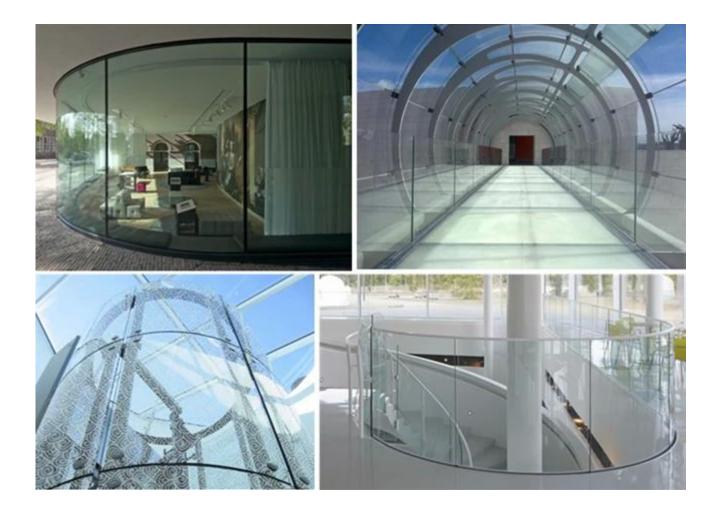

## The tempered curved glass is used in where high security required as below:

- Window and curtain wall systems
- Store and mall fronts
- Partitions and shower enclosures
- Balustrades and elevator enclosures
- Skylights, vaults, slope glazing
- Many other safety glazing