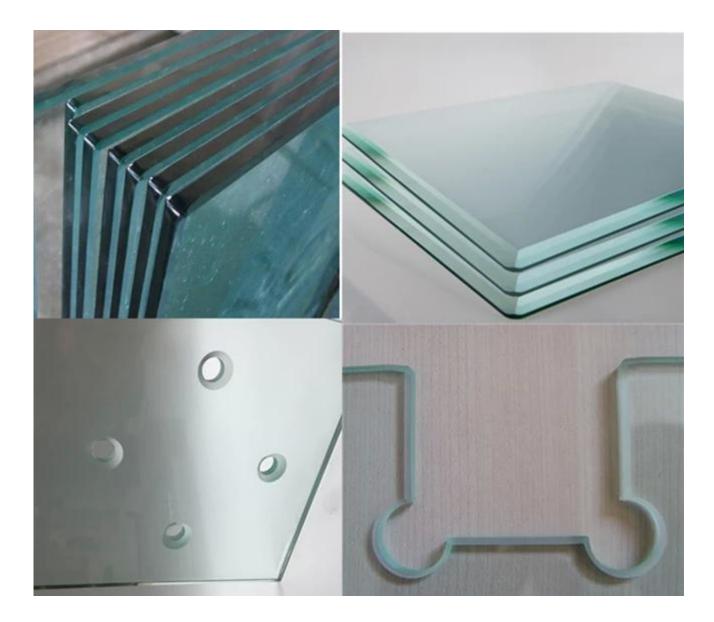

3.Available in glass types: <u>Clear float glass</u>,Tinted float glass,Reflective glass, <u>Low Iron float glass</u>, <u>Acid</u> <u>Etched glass</u>, Textured glass,and Low E glass,etc.

4.Special processing in advance: All work done on curved tempered glass (beveling, cutting, drilling, etc.) must be done before tempering.

5.One radius curved glass.

6.Quality:conforms to the requirements of BS6206:1981 Class A, European Standard BS EN 12150.

### **Tempered curved glass Specification**

Thickness: 5mm 6mm 8mm 10mm 12mm 15mm 19mm The cuved tempered glass radius of 800-5000mm, Arc length of 500mm -3000mm Radius less than 700mm, the glass size of 1600x2400mm Radius above 1000mm, the glass size of 2400x 4800mm Holes: The tempered glass hole diameter at least sam as the glass thickness Color: clear, ultra clear, blue, bronze, grey, green, Type: Single or laminated or insulated clear, tinted, reflective, acid etched, screen printing, low e glass, etc.