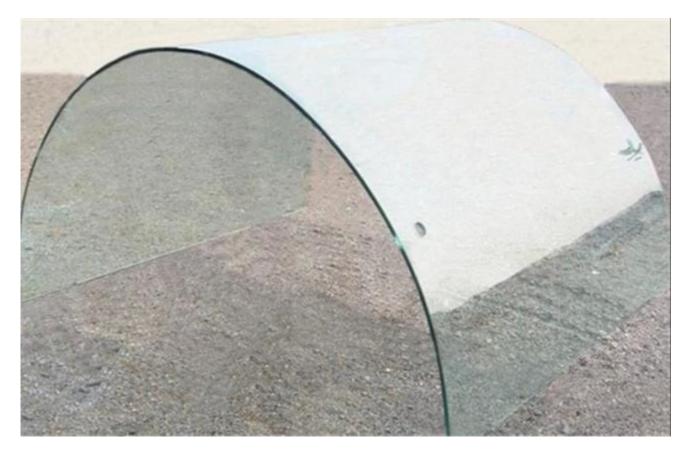

# whosale prices of 10mm security Tempered Curved Glass China

The tempered curved glass is produced through the mold shaping by computer control and then quick cooling, and then annealing the surface, beautiful style, smooth lines. it possesses characteristic of both hot bent glass and tempered glass.

#### Difference between tempered curve glass and hot bent curve glass

Tempered curve glass is safety glass, if broken into small particles which is human harmless, while hot bent curve glass is like annealed glass which broken into sharp splinters, which easy to hurt human.
Tempered curve glass only could produce one radius curve glass, while hot bent curve glass could produce with multi-radius and don't have too much size limitation.