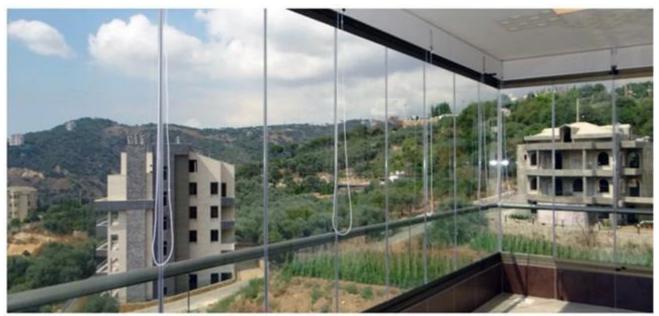

## **About glass curtains**

Glass curtains more and more popular by the designer and owner, which is the best form to help you enjoy your balcony, courtyard or veranda all year round regardless the weather conditions. The glass curtains normally choose single panel of 8 mm or 10 mm thick tempered glass or the thickness 10mm or 12mm laminated glass or the double glazed of 5+9A+5mm, 6+12A+6mm insulated glass, and so on. frameless glass curtains with many advantages than traditional over conventional doors, windows, or temporary protective systems. Here below some reasons why many new building like choose the glass curtains:

Production high quality tempered safety glass for your glass curtains

Colorless toughened laminated glass used for balcony glass cutain

Curved safety glass production for the glass curtain wall

Glass curtains which can transformed the outdoor living area into a space that can be used all year round, to let your life more vigor and vitality.