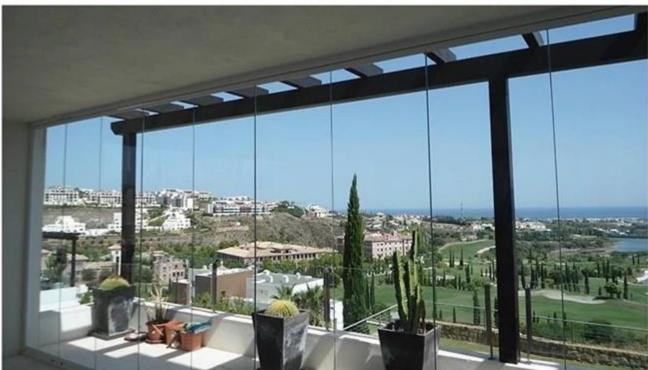

## **About glass curtains**

Glass curtains more and more popular by the designer and owner, which is the best form to help you enjoy your balcony, courtyard or veranda all year round regardless the weather conditions. The glass curtains normally choose single panel of 8 mm or 10 mm thick tempered glass or the thickness 10mm or 12mm laminated glass or the double glazed of 5+9A+5mm, 6+12A+6mm insulated glass, and so on. frameless glass curtains with many advantages than traditional over conventional doors, windows, or temporary protective systems. Here below some reasons why many new building like choose the glass curtains:

Production high quality tempered safety glass for your glass curtains

Colorless toughened laminated glass used for balcony glass cutain

Curved safety glass production for the glass curtain wall

Glass curtains which can transformed the outdoor living area into a space that can be used all year round, to let your life more vigor and vitality.