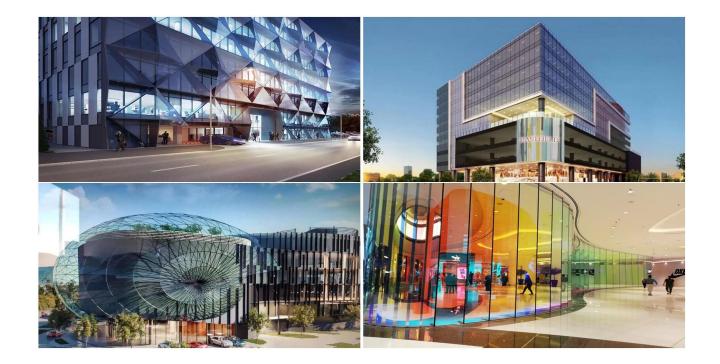

Photos of facade tempered laminated glass as shopping mall and store

Specification of tempered laminated glass facade for shopping mall and storefront

| Available Size | Maximum size reach 3300x13000mm, support any other customized size            |  |
|----------------|-------------------------------------------------------------------------------|--|
| Thickness      | 6+6mm 8+8mm 10+10mm 12+12mm 15+15mm 19+19mm                                   |  |
| Color          | Clear, ultra clear, blue, green, gray, bronze, silk screen at RAL pantone     |  |
| Interlayer     | PVB, Dupont SGP                                                               |  |
| Process works  | Edge polish, groove, hole drill, acid etch, sand blast, ceramic frit, lacquer |  |
| Standard       | CE, SGCC, ISO9001, CCC                                                        |  |

### Our tempered laminated glass as facade for shopping mall, and storefront.