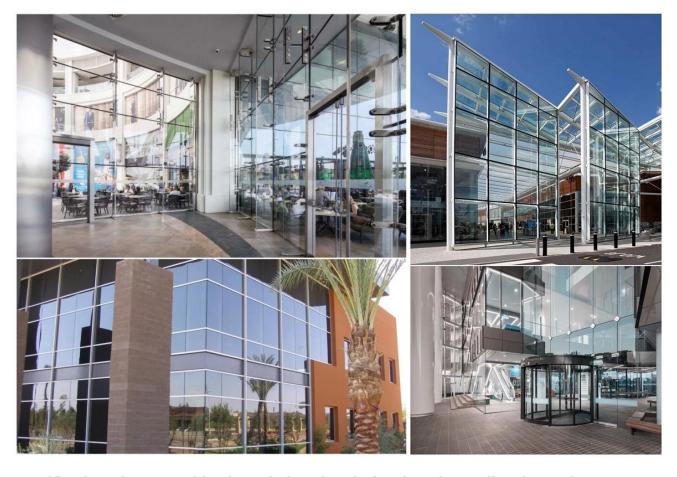

Photos of facade tempered laminated glass as shopping mall and store

Specification of tempered laminated glass facade for shopping mall and storefront

| Available Size | Maximum size reach 3300x13000mm, support any other customized size            |  |
|----------------|-------------------------------------------------------------------------------|--|
| Thickness      | 6+6mm 8+8mm 10+10mm 12+12mm 15+15mm 19+19mm                                   |  |
| Color          | Clear, ultra clear, blue, green, gray, bronze, silk screen at RAL pantone     |  |
| Interlayer     | PVB, Dupont SGP                                                               |  |
| Process works  | Edge polish, groove, hole drill, acid etch, sand blast, ceramic frit, lacquer |  |
| Standard       | CE, SGCC, ISO9001, CCC                                                        |  |

### Our tempered laminated glass as facade for shopping mall, and storefront.