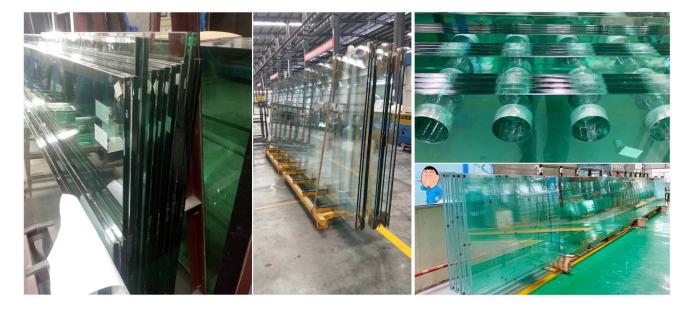

### How to choose excellent quality of tempered laminated glass facade?

1.Standardized factory for guarantee quality of raw materials of tempered laminated glass.

- 2. Facade tempered laminated glass shall be no bubbles, no scratches, and no delaminate.
- 3.Perfect hole drilling for spider system uses, guarantee the glass maximum fixed.
- 4.Two layers shall be very small edge alignment for guarantee long time uses.